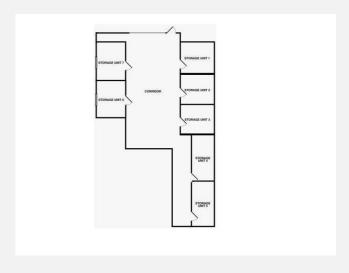

### **Description**

Seven ground floor stage units available each approx. 75 SQ FT. The units are accessed via a large loading bay with an electric shutter Mon-Fri 7am-7pm, Sat 7am -12pm.

- Rent: £100 PCM
- · State of the Art CCTV
- Fob Access
- FOD Access
- Utilities Included
- Toilet & Kitchen Facilities
- · VAT: At the prevailing rate
- Electric Car Charging Points Qualifies for Small Business Rates

#### Layout