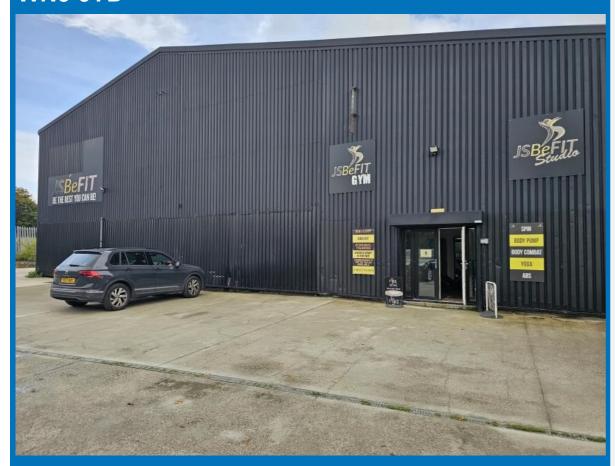

## JSBeFit Forton Rd Wigan WN3 6YD

### **Property Highlights**

- Within a Gym -Ready Made Client Base
- No Extra Bills
- Ideal for Health, Wellbeing & Beauty

#### **Description**

Fantastic opportunity to let a room/office/workout space within the gym. Bright professional spaces with access to communal facilities. Perfect to move in and start trading immediately. Ideal for beauty, health and wellbeing, however all uses will be considered.

#### Location

Located within busy and popular Wheatlea Industrial Estate, just off Warrington Road in Goose Green area of Wigan. The property is set at the back of big retail chains like Asda and Sainsburys. The transport links are fantastic with local bus routes a few minutes walk, train station and motorway network a short drive.