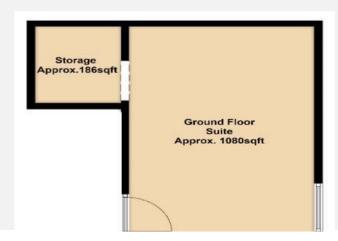

### Layout

- Size: Approx. 1265 sqft

- Rent: £1000 pcm

- VAT: Not applicable

- Business Rates and Utilities: Currently included in rent