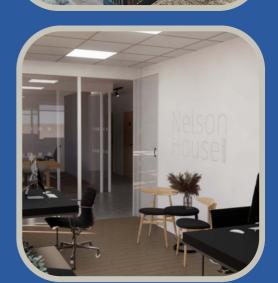

## DESCRIPTION

This beautiful and contemporary office has been refurbished to an exceptional standard, making it a perfect space for any business looking to capitalize on the convenience of a Central Bolton location for employees and customers, as well as offering a beautiful space to work.

There are five floors available individually or as the whole building. Each floor is between 650-750 SQ FT and comes with its own stylish kitchenette, toilet facilities, open plan office and intercom access. The offices are available furbished and have super-fast broadband available, meaning you can move in and get working straight away.