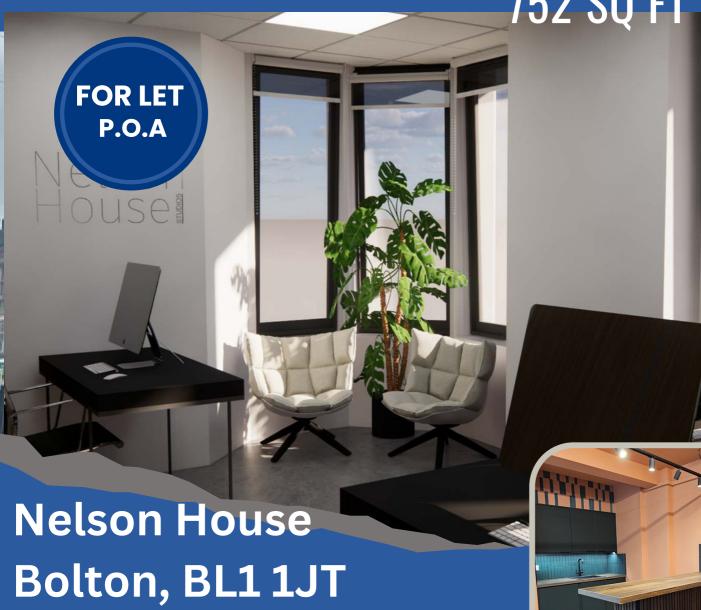

## DESCRIPTION

This beautiful and contemporary office has been refurbished to an exceptional standard, making it a perfect space for any business looking to capitalize on the convenience of a Central Bolton location for employees and customers, as well as offering a beautiful space to work.

There are five floors available individually or as the whole building. Each floor is between 650-750 SQ FT and comes with its own stylish kitchenette, toilet facilities, open plan office and intercom access. The offices are available furbished and have super-fast broadband available, meaning you can move in and get working straight away.

- Flexible Terms Available
- 24/7 Access
- Secure & Alarmed with Intercom
- LED lighting