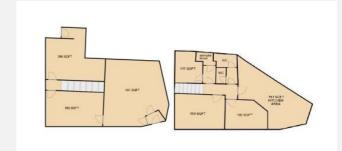

tly an office but its roadside location makes it extremely versatile and suit many types of businesses wanting brand exposure. The space consists of 6 rooms, two entrances, a large kitchen, WC facilities and shower.

- £1667 PCM for Approx. 1600 SQ FT
- · Qualifies for Full Small Business Rates Relief
- No Vat or Service Charge
- Building Insurance: TBC

#### Location

Located in a fantastic highly visible spot on the corner of busy Manchester Road and Bolton Road within Westhoughton. With lots of parking available and just a few minutes drive to booming Middlebrook retail park, the m61 motorway and local train station this space is convenient for both staff and customers. The desirable area is mainly residential with great amenities, both local and national businesses close.

### Layout