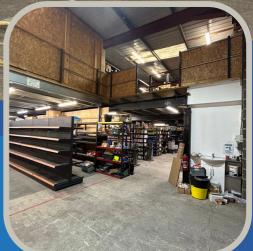

### DESCRIPTION

A highly promising freehold industrial park investment of approx. 0.5 acres. This property comprises three industrial units Including a showroom, and yard. The modern units with a combined total of approx. floor space 21,000 SQ FT, are well maintained, in good condition, offer three phase electricity, large rollers shutters, parking, well-appointed offices and are ready for immediate use.

Currently, Units 1a and 2 are vacant, while Unit 1 is expected to become vacant soon, ideal for owner occupiers or investors looking to achieve new tenants on a good tenure and rental.

- Unit 1 6,600 SQ FT (3600 sq. ft. gr. fl./ 3000 sq. f.t mezz.)
- Unit 1A 3,800 SQ FT (2000 sq. ft. gr. fl./ 1800 sq. f.t mezz.)
- Unit 2 -10,400 SQ FT (5400 sq. ft. gr. fl./ 5000 sq. f.t mezz.) Potential income from the site is expected around £85,000 per annum plus Vat.