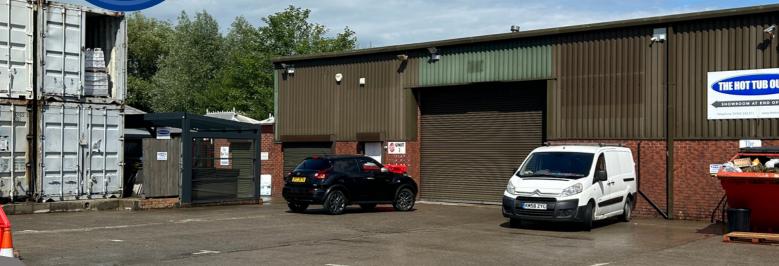

### DESCRIPTION

A highly promising freehold industrial park investment of approx. 0.5 acres. This property comprises three industrial units Including a showroom, and yard. The modern units with a combined total of approx. floor space 21,000 SQ FT, are well maintained, in good condition, offer three phase electricity, large rollers shutters, parking, well-appointed offices and are ready for immediate use.

Currently, Units 1a and 2 are vacant, while Unit 1 is expected to become vacant soon, ideal for owner occupiers or investors looking to achieve new tenants on a good tenure and rental.

- Unit 1 6,600 SQ FT (3600 sq. ft. gr. fl./ 3000 sq. f.t mezz.)
- Unit 1A 3,800 SQ FT (2000 sq. ft. gr. fl./ 1800 sq. f.t mezz.)
- Unit 2 -10,400 SQ FT (5400 sq. ft. gr. fl./ 5000 sq. f.t mezz.) Potential income from the site is expected around £85,000 per annum plus Vat.

The site is in a commercial area with the infrastructure, space and amenities for businesses with residential areas close.

Neighbouring occupiers vary from car dealerships, offices, manufacturing and general trade. Stephen Way in Wigan is highly sought after and lettable.