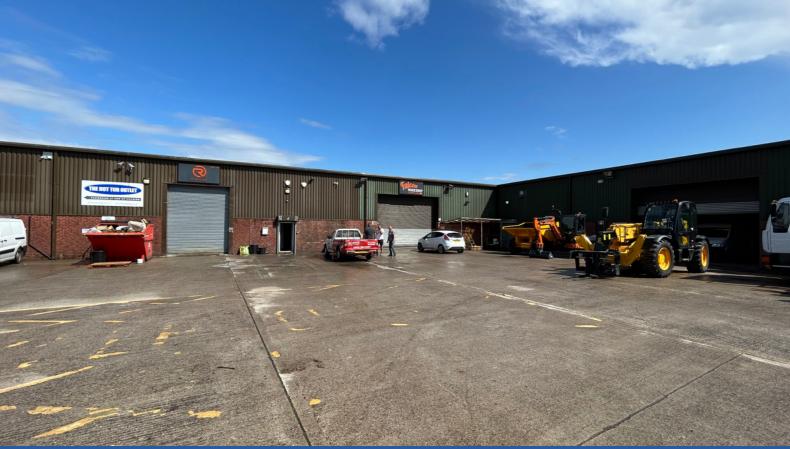

### DESCRIPTION

A highly promising freehold industrial park investment of approx. 0.5 acres. This property comprises three industrial units Including a showroom, and yard. The modern units with a combined total of approx. floor space 21,000 SQ FT, are well maintained, in good condition, offer three phase electricity, large rollers shutters, parking, well-appointed offices and are ready for immediate use.

The site is in a commercial area with the infrastructure, space and amenities for businesses with residential areas close.

Neighbouring occupiers vary from car dealerships, offices, manufacturing and general trade. Stephen Way in Wigan is highly sought after and lettable.