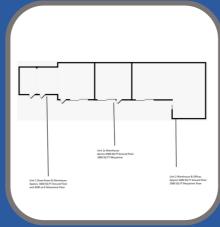

Currently, Units 1a and 2 are vacant, while Unit 1 is expected to become vacant soon, ideal for owner occupiers or investors looking to achieve new tenants on a good tenure and rental.

- Unit 1 6,600 SQ FT (3600 sq. ft. gr. fl./ 3000 sq. f.t mezz.)
- Unit 1A 3,800 SQ FT (2000 sq. ft. gr. fl./ 1800 sq. f.t mezz.)
- Unit 2 -10,400 SQ FT (5400 sq. ft. gr. fl./ 5000 sq. f.t mezz.) Potential income from the site is expected around £85,000 per annum plus Vat.