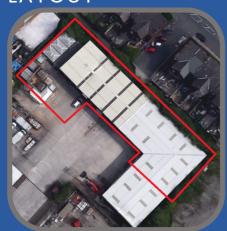

### DESCRIPTION

A highly promising freehold industrial park investment of approx. 0.5 acres. This property comprises three industrial units Including a showroom, and yard. The modern units with a combined total of approx. floor space 21,000 SQ FT, are well maintained, in good condition, offer three phase electricity, large rollers shutters, parking, well-appointed offices and are ready for immediate use.

Currently, Units 1a and 2 are vacant, while Unit 1 is expected to become vacant soon, ideal for owner occupiers or investors looking to achieve new tenants on a good tenure and rental.

- Unit 1 6,600 SQ FT (3600 sq. ft. gr. fl./ 3000 sq. f.t mezz.)
- Unit 1A 3,800 SQ FT (2000 sq. ft. gr. fl./ 1800 sq. f.t mezz.)
- Unit 2 -10,400 SQ FT (5400 sq. ft. gr. fl./ 5000 sq. f.t mezz.) Potential income from the site is expected around £85,000 per annum plus Vat.

The site is in a commercial area with the infrastructure, space and amenities for businesses with residential areas close.

Neighbouring occupiers vary from car dealerships, offices, manufacturing and general trade. Stephen Way in Wigan is highly sought after and lettable.