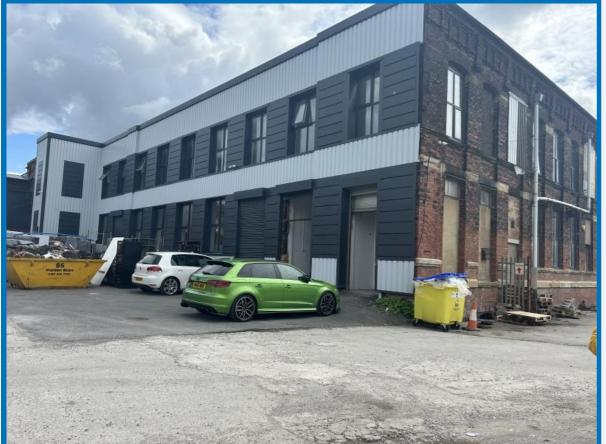

# Eden Works Honeywell Lane, Oldham OL8 2JP

INDUSTRIAL UNIT TO LET

1,000.00 sqft (92.90 sqm) **RENT** £1,000.00 Monthly

To View Contact: Miriam Macdonald miriam@toletwigan.co.uk 01925 938 080 www.toletcommercial.co.uk

# Description

Bright 1st floor refurbished units available NOW. Lots of sizes available, all have access to a trade lift, communal facilities and double doors. With loads of sockets and high ceiling these spaces could be anything. office, storage, workshop, studio or whatever your business needs.

### Location

Eden Works is refurbished mill off Honeywell Lane, just a mile outside of Oldham Town Centre. The site in in a commercial area surrounded by other businesses and has bags of car parking with great space for deliveries. Great transport links and the M60 is just over 2 miles away.