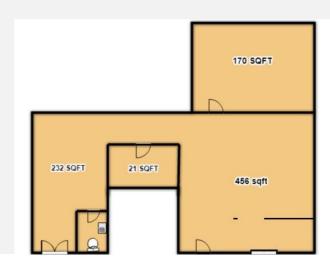

Great Visible from the A49

#### **Description**

Fantastic ground floor unit available for let or sale. The retail /workshop / office space is self-contained, has facilities, water into the back room, retail front, storage and load of possibilities. Previously a Bike MOT/ workshop a subsequently kitchen & bathroom showroom. Perfect for owner occupier.

- £900 a month rental or £150,000 sale
- Circa 900 sq ft
- No Vat
- Qualifies for small business rates relief.

#### Location

Located just minutes away from Wigan Town Centre on the corner of A49 and Darlington Street, this unit has great visibility and accessibility. With parking just outside, great transport links within 5 mins walking distance and close to the motorway network perfect for customers to drop-in and drop-off.

### Layout