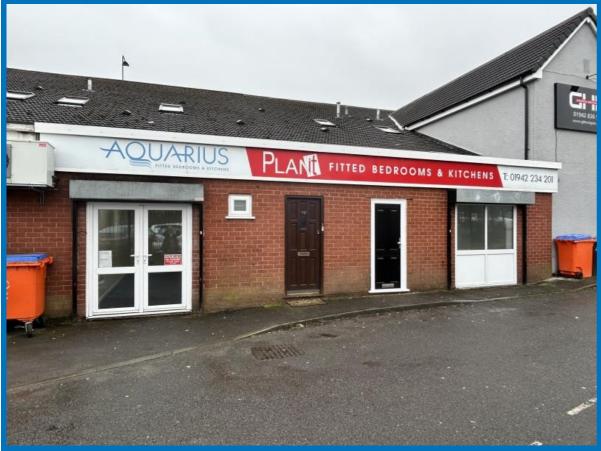

#### **Description**

Fantastic ground floor unit available for let or sale. The retail /workshop / office space is self-contained, has facilities, water into the back room, retail front, storage and load of possibilities. Previously a Bike MOT/ workshop a subsequently kitchen & bathroom showroom. Perfect for owner occupier.

#### Location

Located just minutes away from Wigan Town Centre on the corner of A49 and Darlington Street, this unit has great visibility and accessibility. With parking just outside, great transport links within 5 mins walking distance and close to the motorway network perfect for customers to drop-in and drop-off.