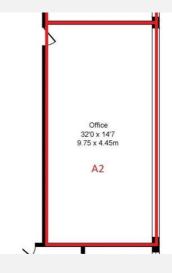

## **Description**

Office A2 is really lovely 466 SQ FT office, with lots of glass making it light and stylish. The serviced office has a manned reception, customer waiting area, kitchens for staff all while giving you flexibility to grow and security of an all inclusive monthly rental.

## Layout