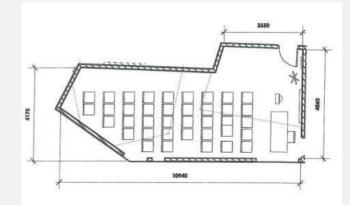

# **Property Highlights**

- Historical Church Setting
- Well Finished Modern Offices
- Manned Reception

## Description

Lovely 550 Sq. Ft. office available now. The church still boasts many original features having been lovingly restored and converted into ultra-modern office suites suitable for all types of businesses wanting a beautiful space to work

- Rent: £1045 pcm
- Lease term: Min 6 Months
- VAT: Exempt
- Service Charge: Included within the rent
- Building Insurance: Included within the rent
- Utilities: Included within the rent

## Location

The Church of All Souls is a stunning, architecturally outstanding building set within a busy community in Astley Bolton. Located just off Blackburn road, a few mins from St Peters Way and 15 mins drive to the motorway network.

### Layout