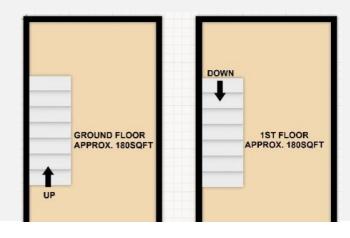

### **Property Highlights**

- 2 Storey Unit Approx. 360sqft
- Flexible Terms
- All Uses Considered

Size: Approx.360 sqftRent: £400 pcm

- Term: Min 6 months

- No Vat or Service Charge

- Please note there is not utilities at this unit.

### Layout