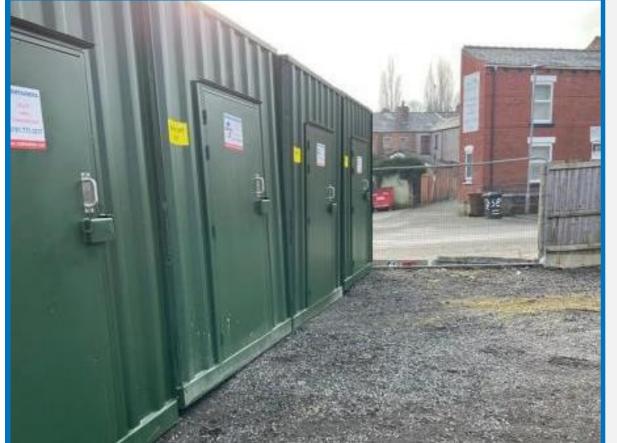

#### **Property Highlights**

- £130 per Month Rental
- Rarely Available Small Storage / Lock up
- 24/7 Access

### Description

New storage units 20 SQ FT available NOW. All uses considered. Perfect for trades people to store equipment, good access.

- Only £30 a week
- No VAT
- No Service Charge
- 12 Month Contract

## Location

The six storage units are located within a spacious yard on Tram Street, Platt Bridge. A residential area of Wigan with shopping and commercial areas within a few minutes, excellent transport links, and 10 minute drive to the M6.