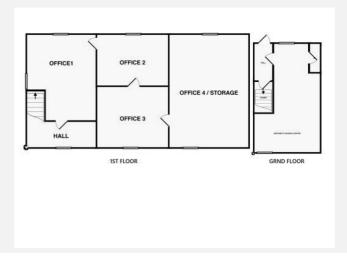

#### **Description**

1st and 2nd-floor self-contained office recently renovated available NOW. This space has been sympathetically renovated to create four 1st-floor offices and a ground-floor work area with a kitchenette and WC. All uses would be considered.

#### Layout