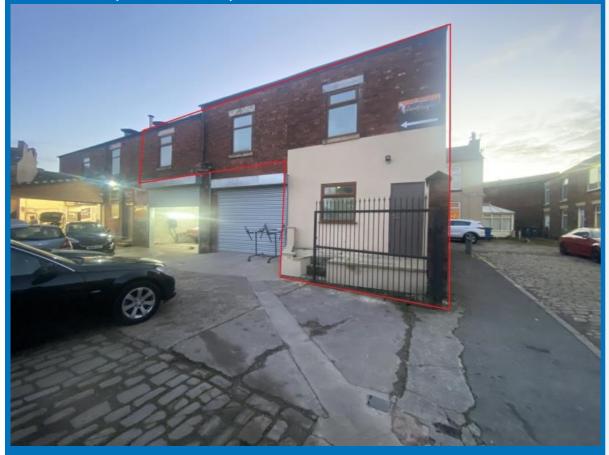

## Martin St, Atherton, M46 9DN

#### **Description**

1st and 2nd-floor self-contained office recently renovated available NOW. This space has been sympathetically renovated to create four 1st-floor offices and a ground-floor work area with a kitchenette and WC. All uses would be considered.

#### Location

Located close to Atherton town centre, which is within 10 miles of Manchester, 5 miles from Wigan, and a few miles to Leigh. The M61 is 10 mins drive and the space is near a bus route, close to businesses, and within a residential area making it ideal for commuting staff and customers.