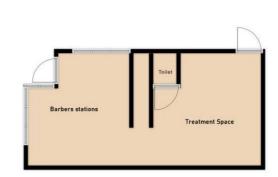

WA3 3DL



**SHOP TO LET** 20.00 sqft (1.86 sqm) **RENT** £435.00 Monthly

To View Contact: Trish Zielinska trish@toletwigan.co.uk 01942 734748 www.toletwigan.co.uk



#### **Property Highlights**

- Stylish Newly Decorated Space
- From £100 a week
- ALL Bills Included

## **Description**

Barber Station available to rent within already running salon. This unique opportunity will be ideal for those who are currently working from home and are looking to move their business to salon experience.

- Barber chair: £100 a week
- No Vat
- Flexible terms
- No extra bills

## Location

38 Heath Street in Golborne is set amongst a residential area and a town centre. Golborne is a suburb of Warrington and offers easy access to Wigan, Warrington, East Lancs and the M6 motorway network.

#### Layout