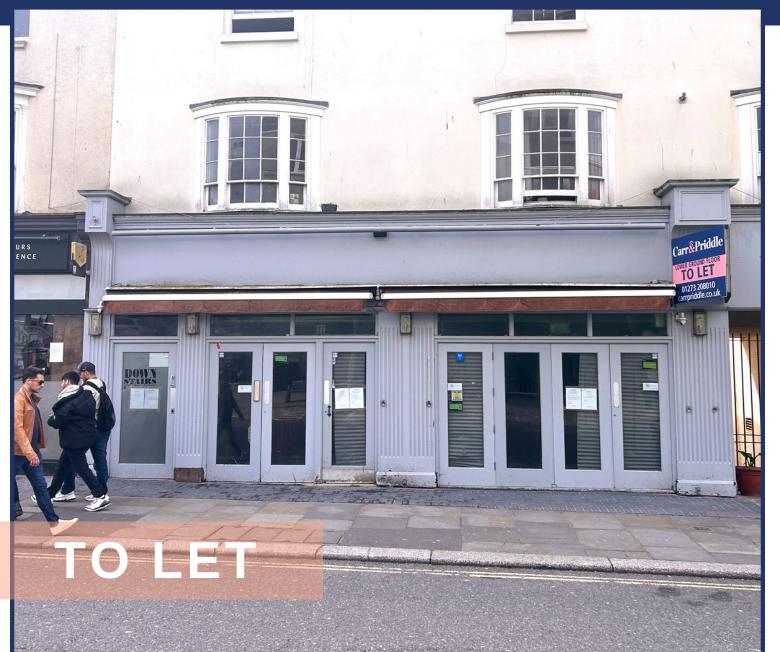

# **CLASS E PREMISES AVAILABLE NOW**

5-6 WESTERN ROAD, HOVE, BN3 1AE

- LOCATED IN CENTRAL HOVE
- SELF CONTAINED GROUND FLOOR PREMISES AVAILABLE IMMEDIATLEY
- SUITABLE FOR A VARIETY OF USES (STNC)
- FULLY GLAZED FRONTAGE
- NEW LEASE AVAILABLE

#### LOCATION

Situated in central Hove and on one of the main commercial thoroughfares of the city. Located on the southern side of Western Road with Churchill Square Shopping Centre close by and Hove seafront a short walk south.

### DESCRIPTION

The property comprises of a ground floor and lower ground floor shop which both have separate entrances , formally a bar/club. The premises is a open plan space and could be suitable for a variety of uses (STNC)