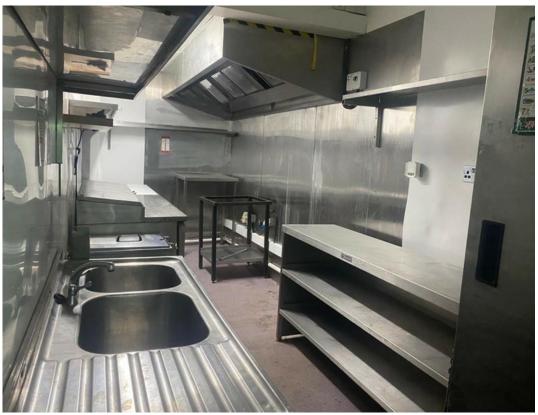

### DESCRIPTION

The property comprises of a ground floor and lower ground floor shop which both have separate entrances , formally a bar/club. The premises is a open plan space and could be suitable for a variety of uses (STNC)

#### Ground Floor Internal Photo's