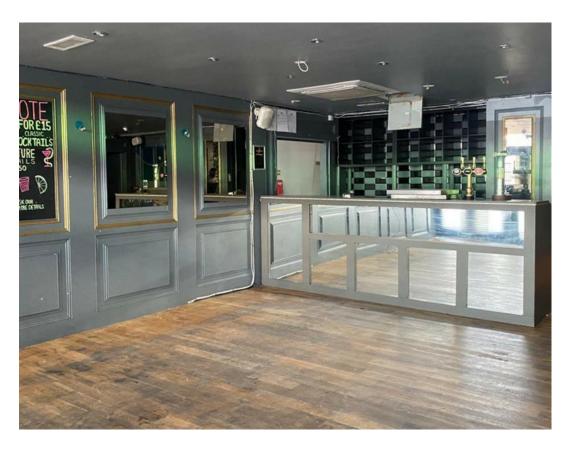

### DESCRIPTION

The property comprises of a ground floor and lower ground floor shop which both have separate entrances , formally a bar/club. The premises is a open plan space and could be suitable for a variety of uses (STNC)

Features include :

- Wooden flooring on the ground floor
- Spot lighting
- Air conditioning in both units
- male, female and DDA compliant WC facilities

#### Ground Floor Internal Photo's