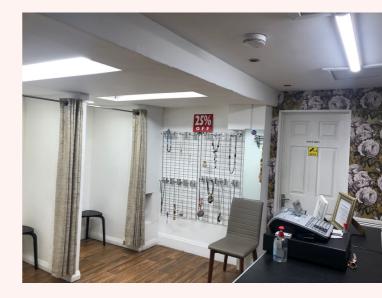

# **DESCRIPTION**

Ground floor retail unit comprising open plan sales area leading to rear room (with changing cubicles), W.C and outside courtyard.

The first floor comprises a one bed flat (not self-contained) with living room, galley kitchen and shower & W.C. There is a rear roof terrace.