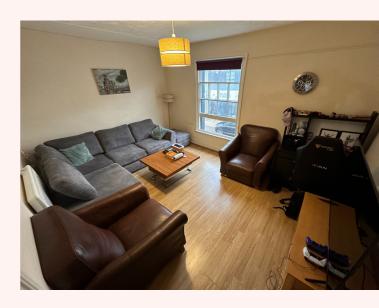

# **DESCRIPTION**

Ground floor retail unit comprising open plan sales area leading to rear room (with changing cubicles), W.C and outside courtyard.

The first floor comprises a one bed flat (not self-contained) with living room, galley kitchen and shower & W.C. There is a rear roof terrace.