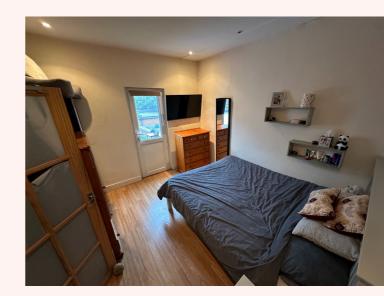

# **DESCRIPTION**

Ground floor retail unit comprising open plan sales area leading to rear room (with changing cubicles), W.C and outside courtyard.

The first floor comprises a one bed flat (not self-contained) with living room, galley kitchen and shower & W.C. There is a rear roof terrace.