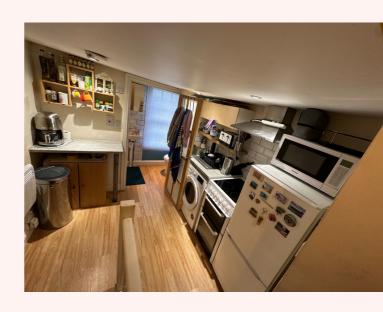

# **DESCRIPTION**

Ground floor retail unit comprising open plan sales area leading to rear room (with changing cubicles), W.C and outside courtyard.

The first floor comprises a one bed flat (not self-contained) with living room, galley kitchen and shower & W.C. There is a rear roof terrace.