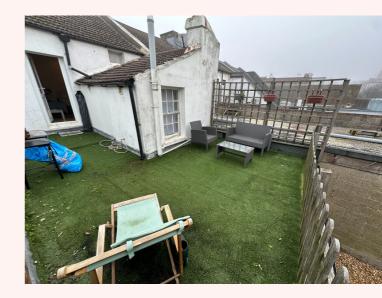

# **DESCRIPTION**

Ground floor retail unit comprising open plan sales area leading to rear room (with changing cubicles), W.C and outside courtyard.

The first floor comprises a one bed flat (not self-contained) with living room, galley kitchen and shower & W.C. There is a rear roof terrace.