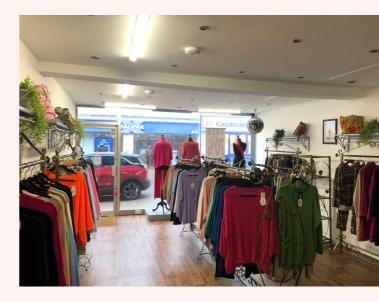

# **DESCRIPTION**

Ground floor retail unit comprising open plan sales area leading to rear room (with changing cubicles), W.C and outside courtyard.

The first floor comprises a one bed flat (not self-contained) with living room, galley kitchen and shower & W.C. There is a rear roof terrace.