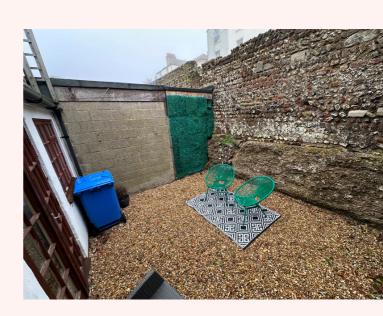

# **DESCRIPTION**

Ground floor retail unit comprising open plan sales area leading to rear room (with changing cubicles), W.C and outside courtyard.

The first floor comprises a one bed flat (not self-contained) with living room, galley kitchen and shower & W.C. There is a rear roof terrace.