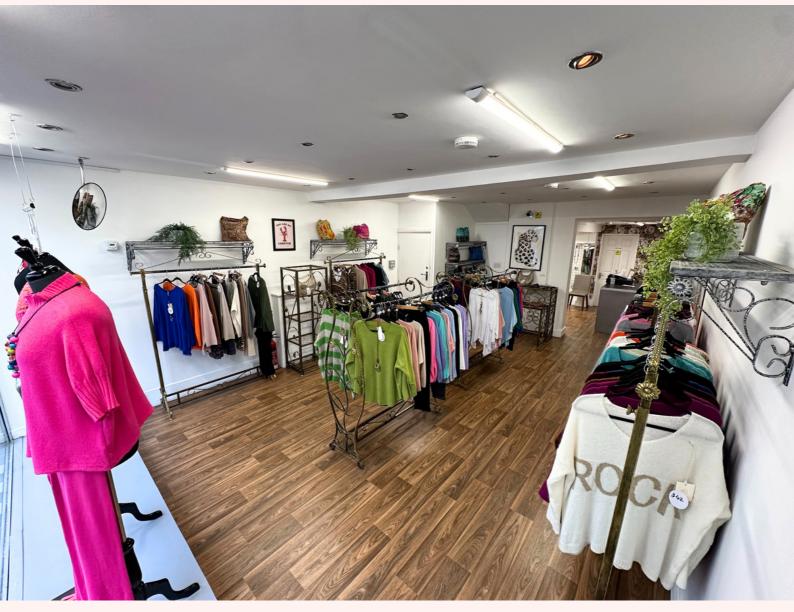

# **DESCRIPTION**

Ground floor retail unit comprising open plan sales area leading to rear room (with changing cubicles), W.C and outside courtyard.

The first floor comprises a one bed flat (not self-contained) with living room, galley kitchen and shower & W.C. There is a rear roof terrace.

# **ACCOMMODATION**

Ground Floor 601 sq ft 55.8 sq m

First Floor 529 sq ft 49.1 sq m

All areas are net internal.