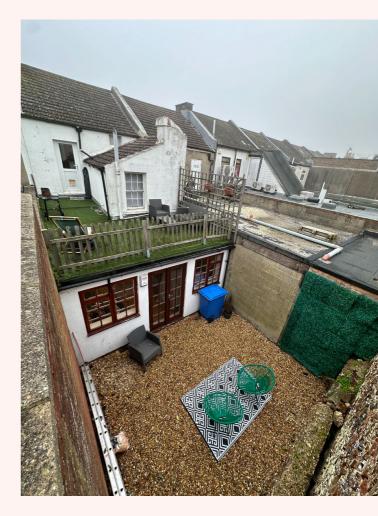

# **DESCRIPTION**

Ground floor retail unit comprising open plan sales area leading to rear room (with changing cubicles), W.C and outside courtyard.

The first floor comprises a one bed flat (not self-contained) with living room, galley kitchen and shower & W.C. There is a rear roof terrace.