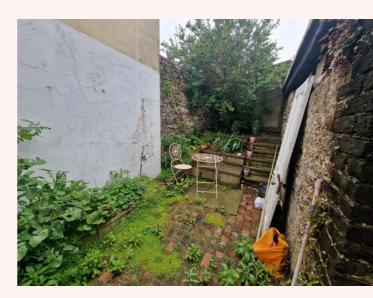

#### **DESCRIPTION**

Ground floor retail unit with raised rear section previously used as a beauticians. Rear kitchen leading to outside garden and W.C. Stairs to basement comprising two storage rooms.