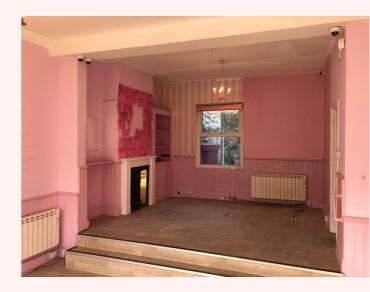

#### **DESCRIPTION**

Ground floor retail unit with raised rear section previously used as a beauticians. Rear kitchen leading to outside garden and W.C. Stairs to basement comprising two storage rooms.

#### **ACCOMMODATION**

Ground Floor Sales 361 sq ft 33.5 sq m

Kitchen 65 sq ft 6 sq m

Basement 235 sq ft 21.8 sq m

W.C

All areas are net internal.