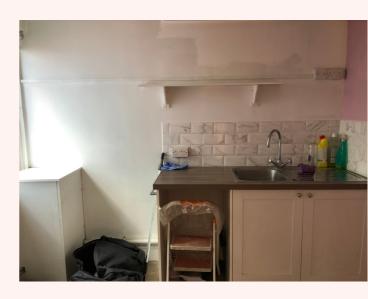

#### **DESCRIPTION**

Ground floor retail unit with raised rear section previously used as a beauticians. Rear kitchen leading to outside garden and W.C. Stairs to basement comprising two storage rooms.

#### **ACCOMMODATION**

Ground Floor Sales 361 sq ft 33.5 sq m

Kitchen 65 sq ft 6 sq m

Basement 235 sq ft 21.8 sq m

W.C

All areas are net internal.