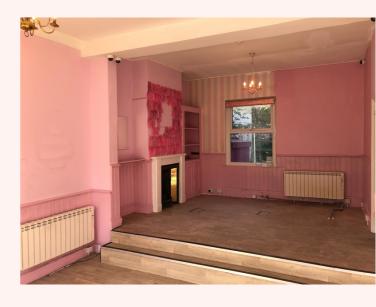

#### **DESCRIPTION**

Ground floor retail unit with raised rear section previously used as a beauticians. Rear kitchen leading to outside garden and W.C. Stairs to basement comprising two storage rooms.