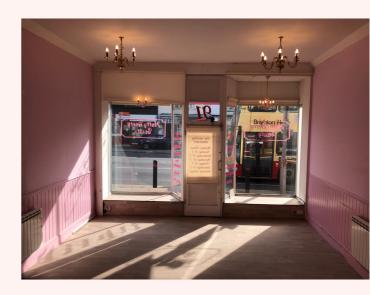

#### **DESCRIPTION**

Ground floor retail unit with raised rear section previously used as a beauticians. Rear kitchen leading to outside garden and W.C. Stairs to basement comprising two storage rooms.

#### **ACCOMMODATION**

Ground Floor Sales 361 sq ft 33.5 sq m

Kitchen 65 sq ft 6 sq m

Basement 235 sq ft 21.8 sq m

W.C

All areas are net internal.