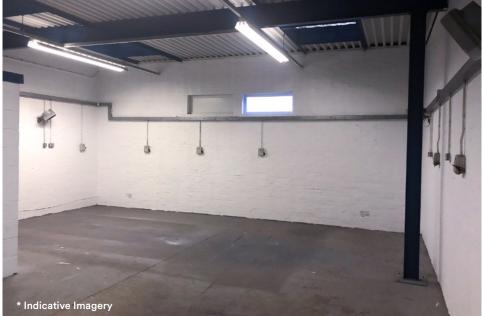

## Description

- Height approximately 8.9ft (2.7m) to eaves
- Full height brickwork construction
- The roof consists of flat/felt asphalt construction on a metal deck
- Manual front shutter
- Fluorescent lighting
- Wall mounted electric hot air blowers
- Unit has access to communal toilet facilities