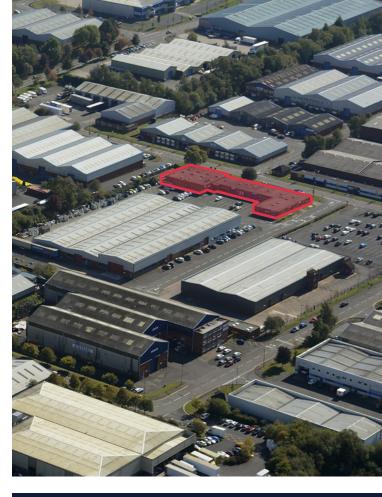

Small Industrial starter unit

Building 53A Bay 9, Pensnett Estate, Kingswinford, West Midlands DY6 7XG

- Quarterly All-inclusive flexible licence Ideal Starter Unit for New or Small Business
- 24 Hour CCTV Estate Security Well Known and Extensively Landscaped Business Estate

# Building 53A Bay 9, Pensnett Estate, Kingswinford, West Midlands DY6 7XG