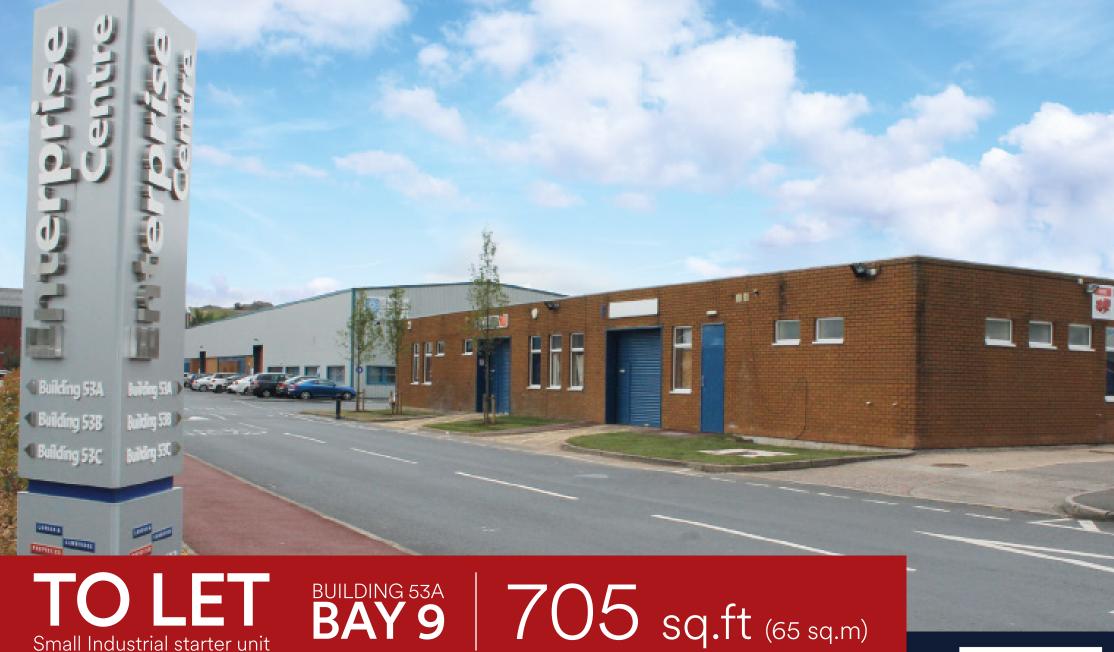

Small Industrial starter unit

Building 53A Bay 9, Pensnett Estate, Kingswinford, West Midlands DY6 7XG

- Quarterly All-inclusive flexible licence Ideal Starter Unit for New or Small Business
- 24 Hour CCTV Estate Security Well Known and Extensively Landscaped Business Estate

# Building 53A Bay 9, Pensnett Estate, Kingswinford, West Midlands DY6 7XG

#### Areas (Approx. Gross Internal)

| Bay 9 | 705 sq.ft | (65 sq.m) |
|-------|-----------|-----------|
| TOTAL | 705 sq.ft | (65 sq.m) |