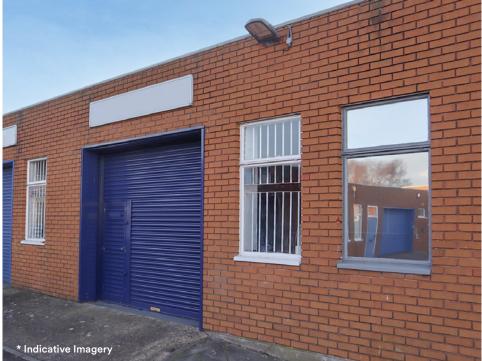

## Description

- Height approximately 8.9ft (2.7m) to eaves
- Full height brickwork construction
- The roof consists of flat/felt asphalt construction on a metal deck
- Manual front shutter
- Fluorescent lighting
- Wall mounted electric hot air blowers
- Unit has access to communal toilet facilities