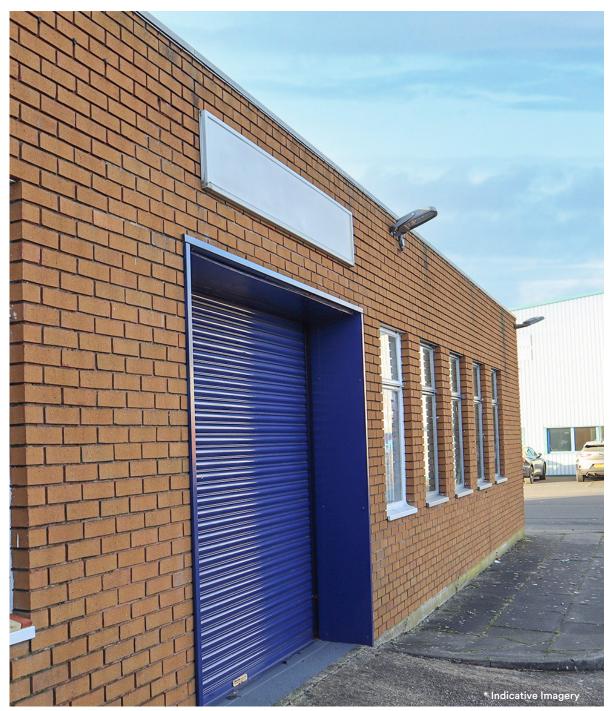

## Description

- Height approximately 8.9ft (2.7m) to eaves
- Full height brickwork construction
- The roof consists of flat/felt asphalt construction on a metal deck
- Manual front shutter
- Fluorescent lighting
- Wall mounted electric hot air blowers
- Unit has access to communal toilet facilities