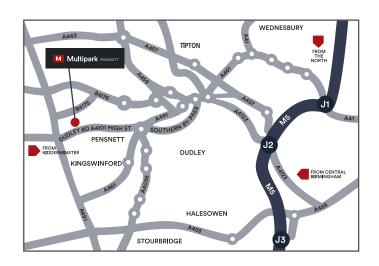

#### Location - DY6 7XG

Situated in the heart of the West Midlands on the well-established Pensnett Estate, which is a secure business centre of some 185 acres, on the outskirts of Dudley. The Estate is serviced on the south side by the A4101 Dudley Road and on the north side by the B4175 Stallings Lane and is conveniently placed for easy access to the M5 and the M6 Motorways and the main rail links.

The town centre of Dudley is approximately 3 miles east, the Merry Hill Shopping Complex approximately 3 miles south and the centre of Kingswinford is within walking distance. A bus service regularly runs through the estate from both Dudley and Stourbridge, daily.

#### Distance from Local Areas (Approx.)

| Kingswinford  | 1.4 Miles  |
|---------------|------------|
| Dudley        | 3.6 Miles  |
| Stourbridge   | 7.0 Miles  |
| Wolverhampton | 8.6 Miles  |
| Kidderminster | 10.5 Miles |
| Birmingham    | 20.1 Miles |