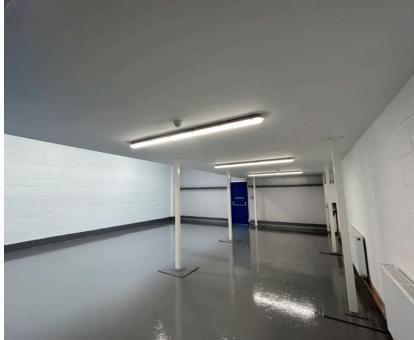

#### Description

Unit 3 provides ground floor warehouse production space. There is a pedestrian entrance and loading door measuring 3.1m x 3m. The unit also benefits from car parking to the front and full height roller shutter door. Internally the property has a single WC. The unit has undergone refurbishment works.