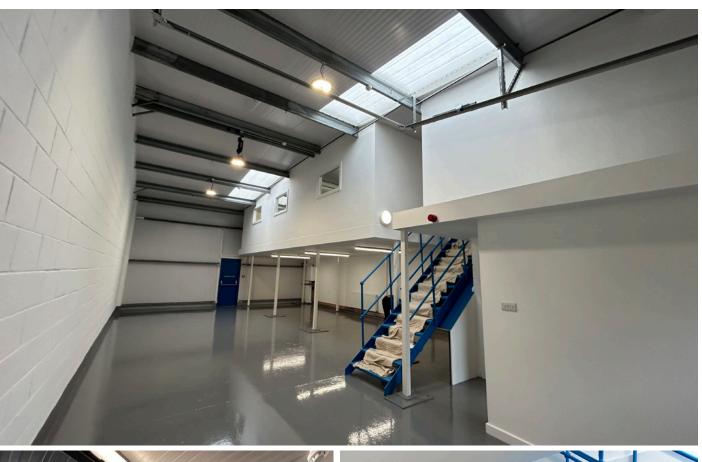

#### Description

Unit 3 provides ground floor warehouse production space. There is a pedestrian entrance and loading door measuring 3.1m x 3m. The unit also benefits from car parking to the front and full height roller shutter door. Internally the property has a single WC. The unit has undergone refurbishment works.