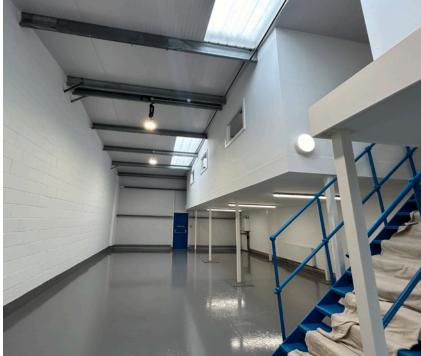

#### Description

Unit 3 provides ground floor warehouse production space. There is a pedestrian entrance and loading door measuring 3.1m x 3m. The unit also benefits from car parking to the front and full height roller shutter door. Internally the property has a single WC. The unit has undergone refurbishment works.