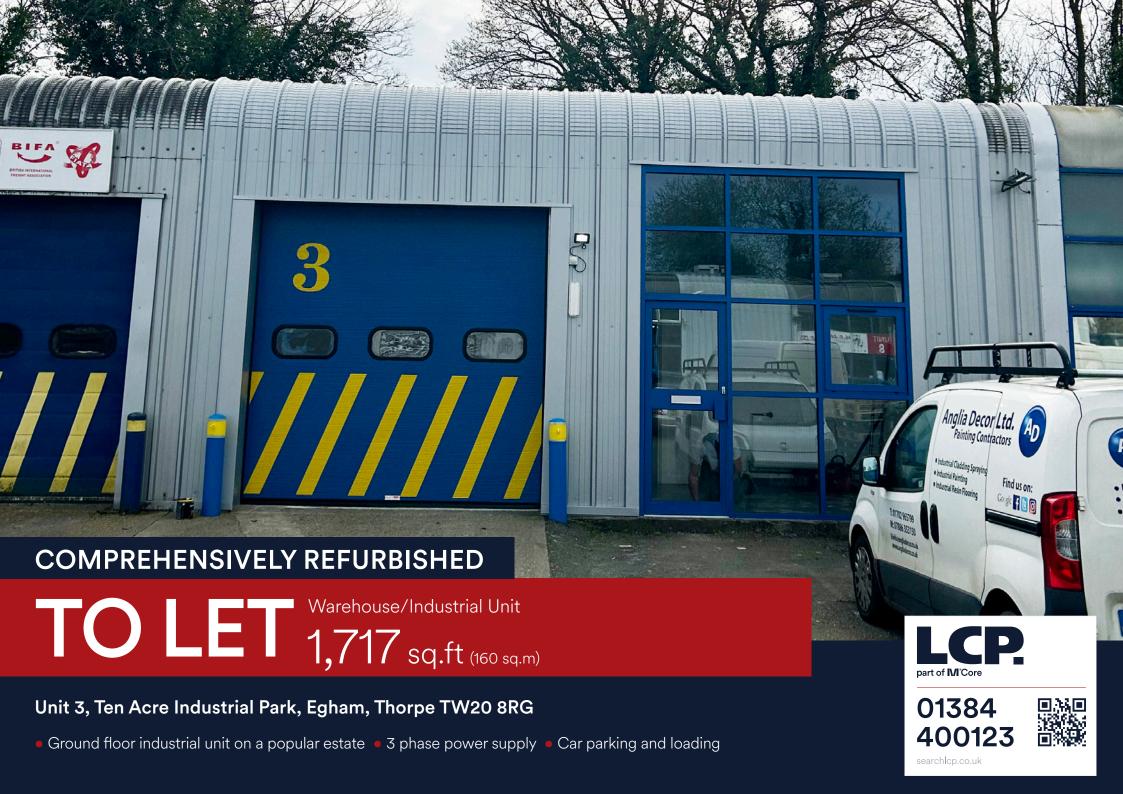

# Unit 3, Ten Acre Industrial Park, Egham, Thorpe TW20 8RG

#### Description

Unit 3 provides ground floor warehouse production space. There is a pedestrian entrance and loading door measuring 3.1m x 3m. The unit also benefits from car parking to the front and full height roller shutter door. Internally the property has a single WC. The unit has undergone refurbishment works.