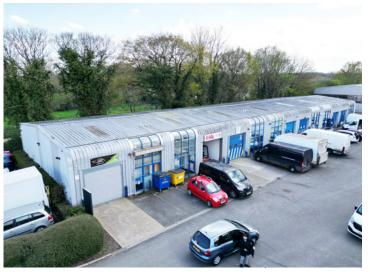

#### Location - TW20 8RG

The premises are situated on Eversley Way on the Thorpe Industrial Estate. Road communication is excellent with Thorpe being located between Junctions 11 & 13 M25. Egham is 2 miles distant and Heathrow is approximately 20 minutes drive.