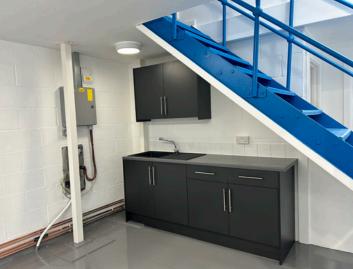

#### Description

Unit 3 provides ground floor warehouse production space. There is a pedestrian entrance and loading door measuring 3.1m x 3m. The unit also benefits from car parking to the front and full height roller shutter door. Internally the property has a single WC. The unit has undergone refurbishment works.