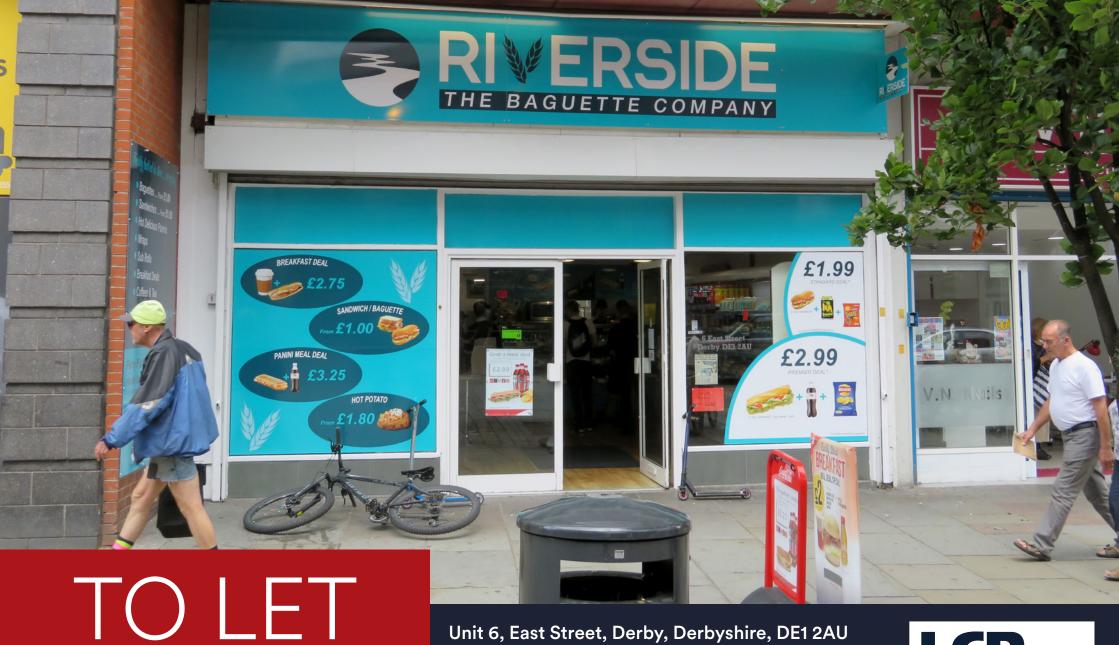

Retail Unit

1,617 sq.ft

Unit 6, East Street, Derby, Derbyshire, DE1 2AU

- Busy pedestrianised location
- Close to the entrance of Intu Derbion and Derby Bus Station.
- Local population of circa 250,000

Unit 6, East Street, Derby, Derbyshire, DE1 2AU