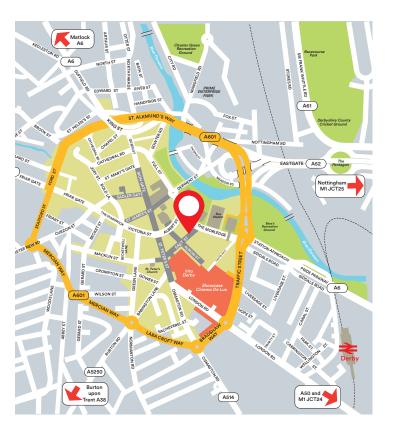

## By Car

Derby is within close striking distance of the UK's main motorway network.

From the north and south, both the M1 and M6 motorways provide fast and easy access. The M62, M42, M60, M56, M67 and M18 can also be used to reach the area.