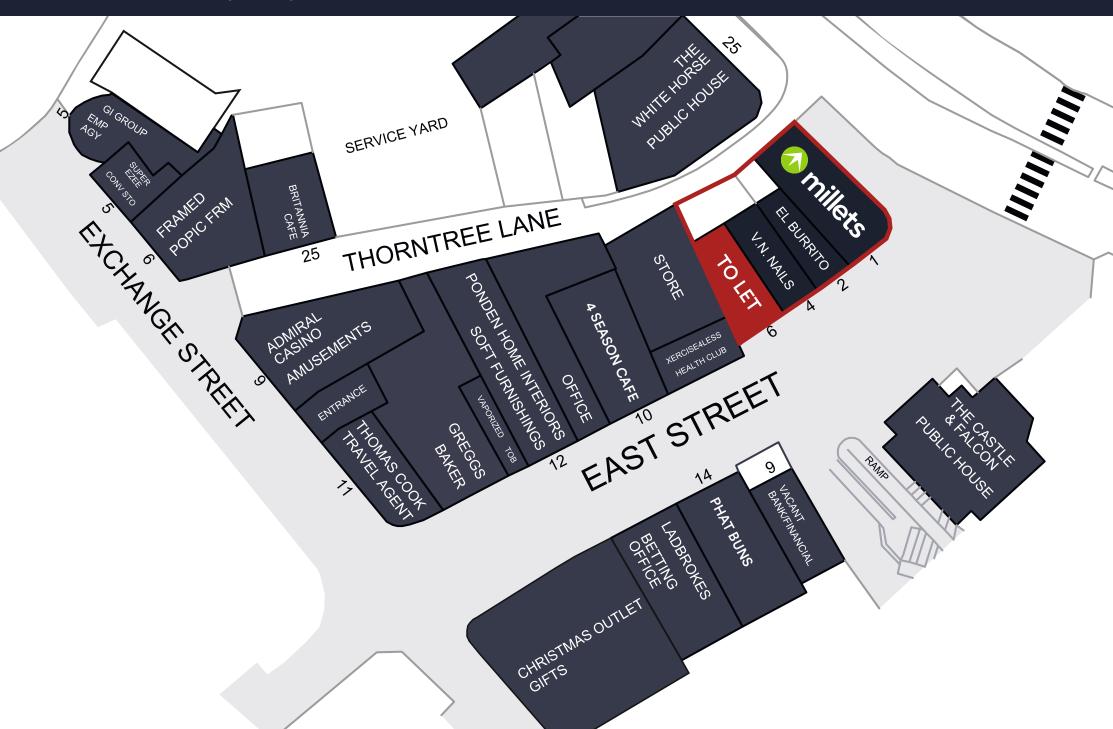

#### Location

The properties are located on East Street, a pedestrianised road at the junction with Morledge directly adjoining the main pedestrian crossing from the Bus Station leading to the Derbion Shopping Centre, the principle retail area in the city. East Street itself has Millets, Greggs, Ladbrokes, Nationwide, Phat Buns and many other well known retailers.