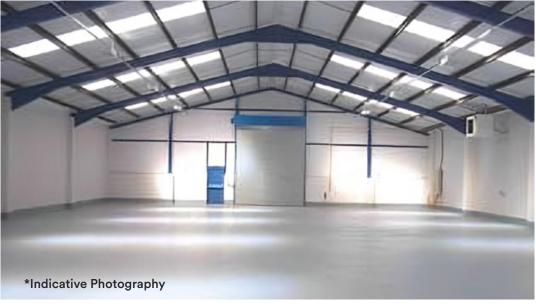

### **Description:**

End bay of a terrace of five units of portal frame construction approximately 13.8 ft (4.2m) to eaves.

The warehouse/production area has a painted floor, suspended gas fired hot air blowers and factory LED lighting installed. The electrically operated roller shutter door is 14.4ft (4.39m) high by 12.1ft (3.70m wide).