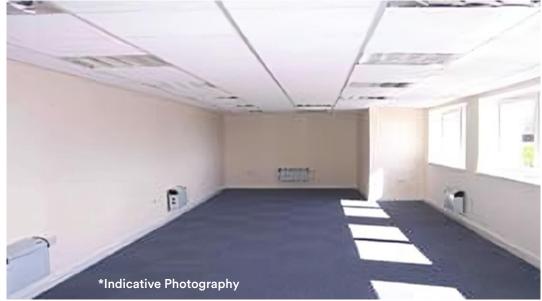

Offices to the front elevation have been redecorated and include suspended ceilings, LED lighting, carpeting and wall mounted electric heaters.