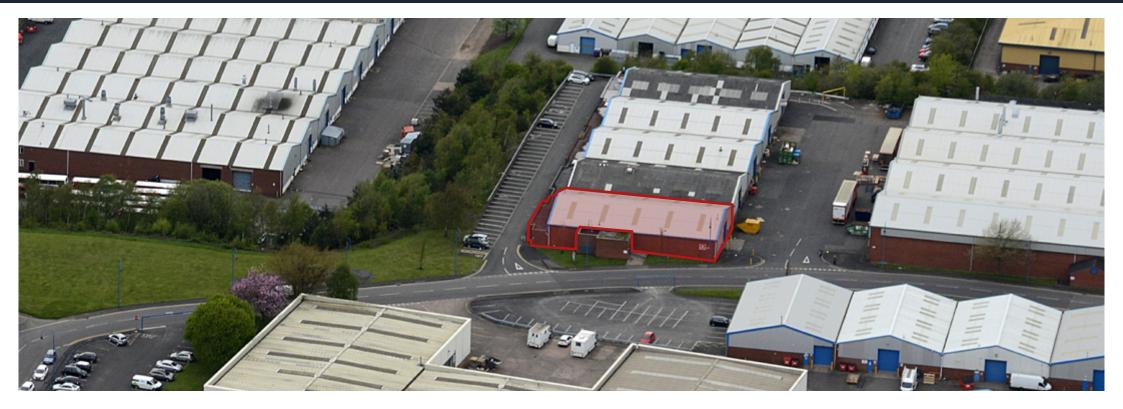

### Location - DY6 7NA

Situated in the heart of the West Midlands on the well established Pensnett Estate, which is a secure business centre of some 185 acres, on the outskirts of Dudley. The Estate is serviced on the south side by the A4101 Dudley Road and on the north side by the B4175 Stallings Lane and is conveniently placed for easy access to the M5 and the M6 Motorways and the main rail links.

The town centre of Dudley is approximately 3 miles east, the Merry Hill Shopping Complex approximately 3 miles south and the centre of Kingswinford is within walking distance.

A bus service regularly runs through the estate from both Dudley and Stourbridge, daily.