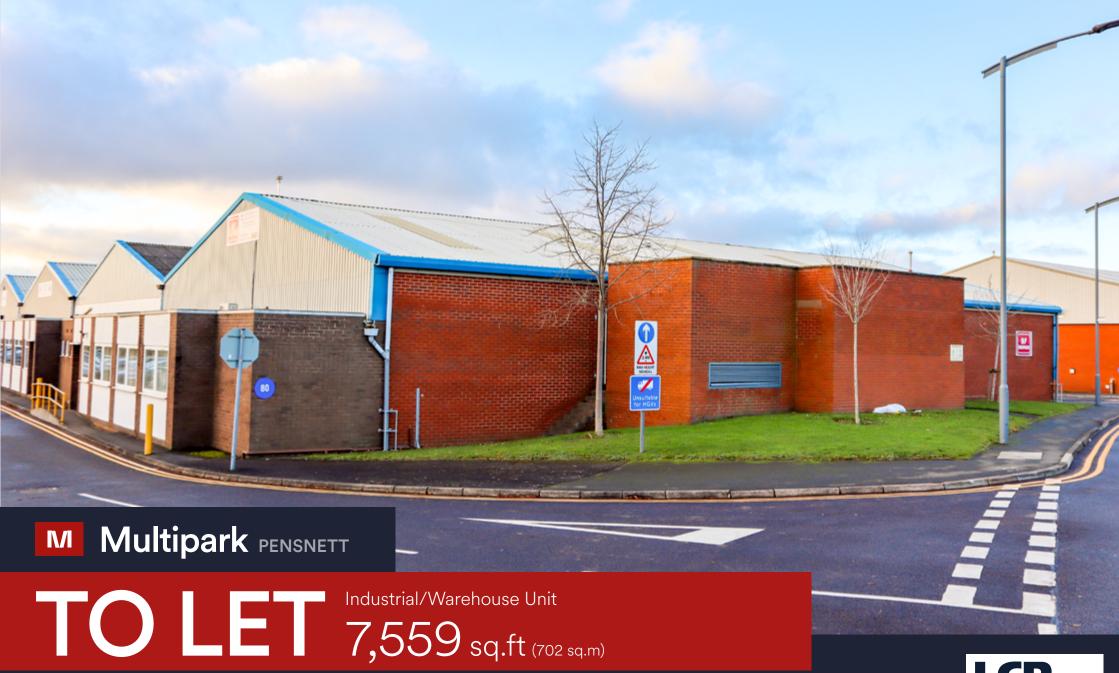

Building 80 Bay 1, The Pensnett Estate, Kingswinford, West Midlands, DY6 7NA

- Modern warehouse with ample office/research accommodation Good access for loading/unloading area to rear of property
- 24 hour estate with extensive security service

# Building 80 Bay 1, The Pensnett Estate, Kingswinford, West Midlands, DY6 7NA

## Building 80 Bay 1, The Pensnett Estate, Kingswinford, West Midlands, DY6 7NA

Areas (Approx. Gross Internal)

| Total                 | 7,559 sq.ft | (702 sq.m) |
|-----------------------|-------------|------------|
| Warehouse             | 5,722 sq.ft | (531 sq.m) |
| First Floor Office    | 907 sq.ft   | (84 sq.m)  |
| GF Office & Ancillary | 930 sq.ft   | (86 sq.m)  |