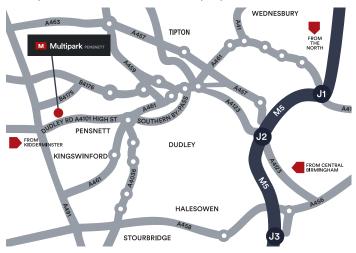

### Location - DY6 7NA

Situated in the heart of the West Midlands on the well established Pensnett Estate, which is a secure business centre of some 185 acres, on the outskirts of Dudley. The Estate is serviced on the south side by the A4101 Dudley Road and on the north side by the B4175 Stallings Lane and is conveniently placed for easy access to the M5 and the M6 Motorways and the main rail links.

The town centre of Dudley is approximately 3 miles east, the Merry Hill Shopping Complex approximately 3 miles south and the centre of Kingswinford is within walking distance.

A bus service regularly runs through the estate from both Dudley and Stourbridge, daily.