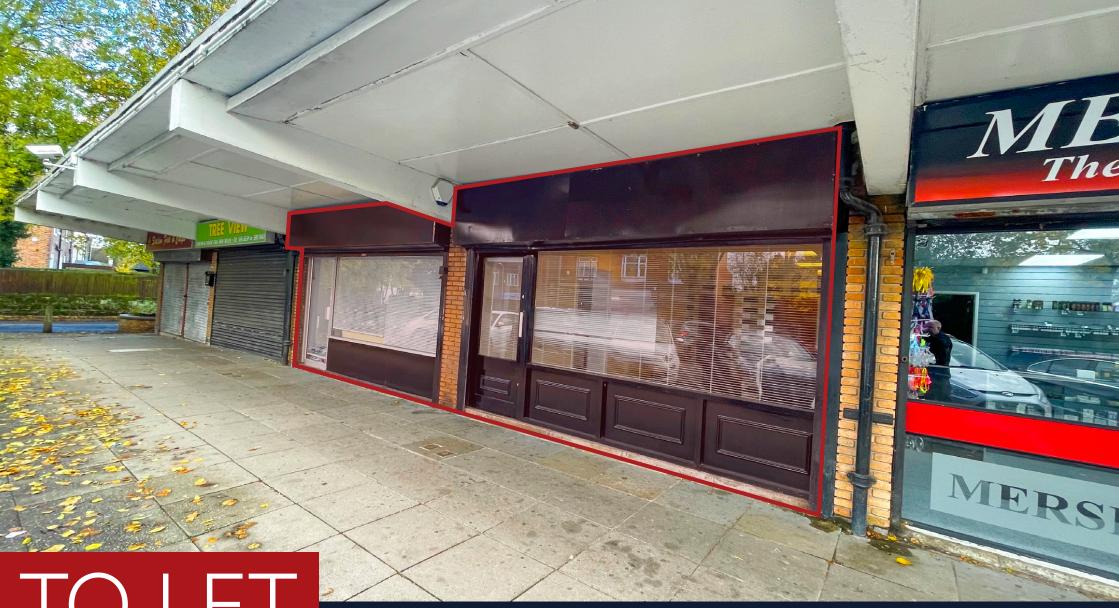

# Description

The subject property consists of a ground floor retail unit which is of rectangular formation. There are w/c, store and kitchen facilities towards the rear. The unit also benefits from external steel roller shutters and there is ample parking to the front of the shops.