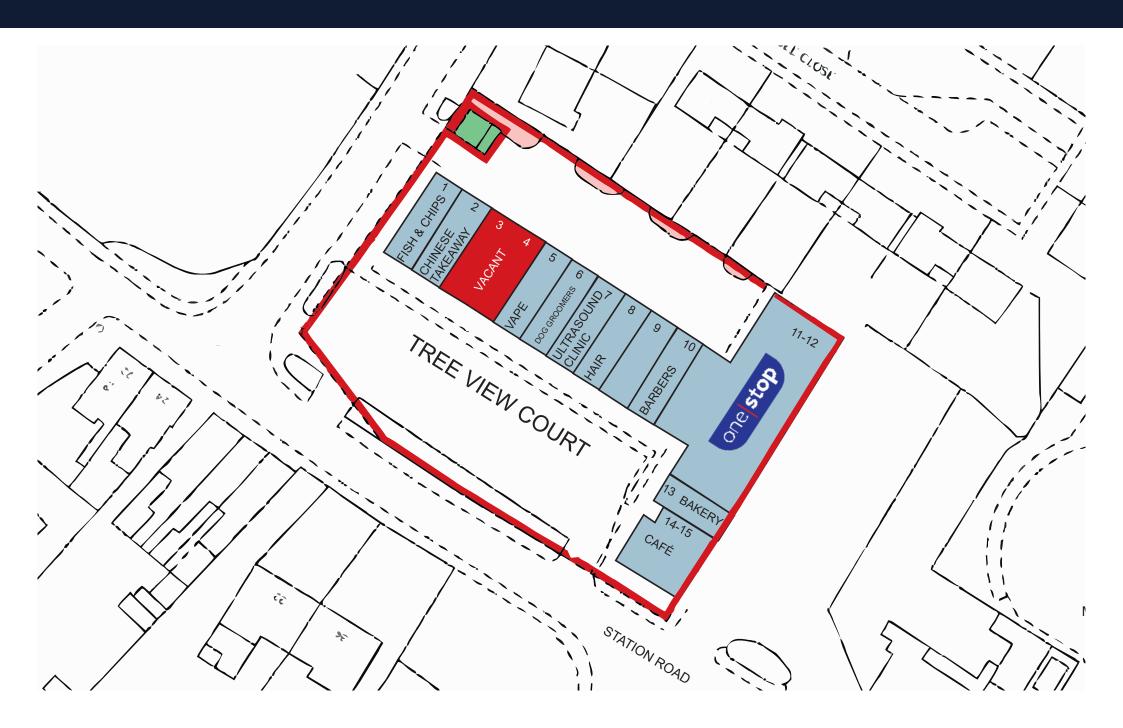

# Location - L313HF

The subject property is located within Treeview Court on Station Road in Maghull. Maghull is a busy Liverpool suburb situated approximately 9 miles north of Liverpool City Centre. The premises is also a 1-minute walk from Maghull train station, making it easily accessed. Treeview Court is a 1960's development consisting of a series of small retail units who are predominantly local traders anchored by One Stop.

There are also a series of two storey maisonettes which are separately let and accessed from the side of the retail parade.