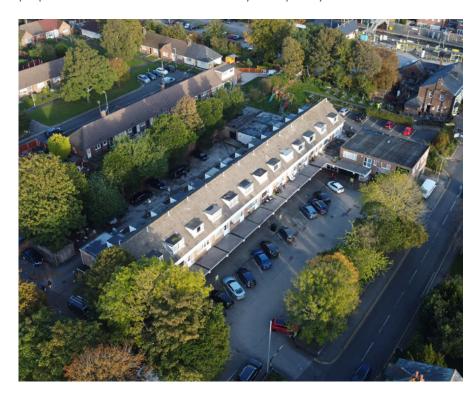

# Location - L313HF

The subject property is located within Treeview Court on Station Road in Maghull. Maghull is a busy Liverpool suburb situated approximately 9 miles north of Liverpool City Centre. The premises is also a 1-minute walk from Maghull train station, making it easily accessed. Treeview Court is a 1960's development consisting of a series of small retail units who are predominantly local traders anchored by One Stop.