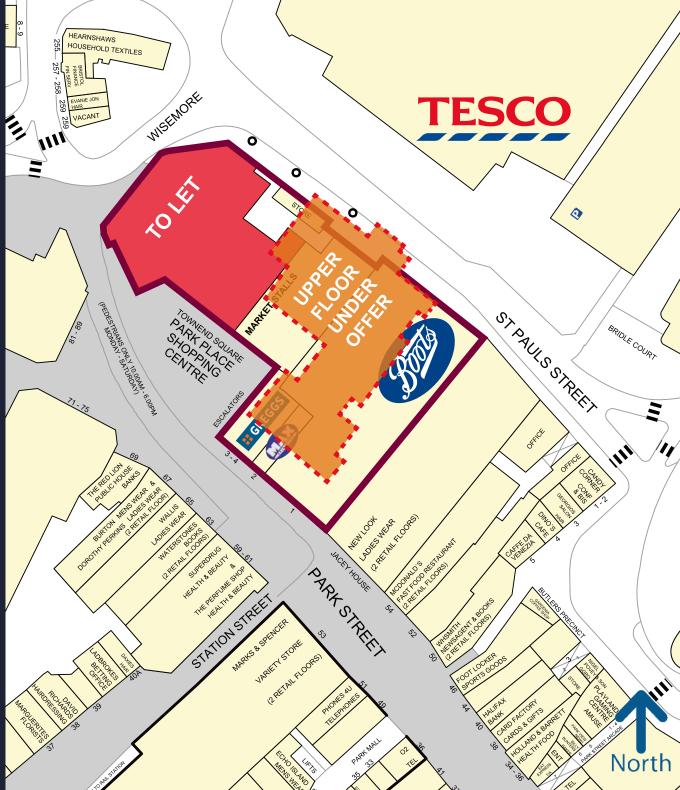

#### Location - WS1 1NP

Park Place Shopping Centre is located at the northerly end of the pedestrianised Park Street in the heart of Walsall town centre. The scheme is anchored by Wilkinsons and Boots and lies adjacent to a host of national retailers including Marks & Spencer, New Look and McDonalds.

Park Place Shopping Centre is also adjacent to the new Tesco Metro Superstore and is well served by local public transport routes with the bus and train station situated nearby and various car parks within easy walking distance.