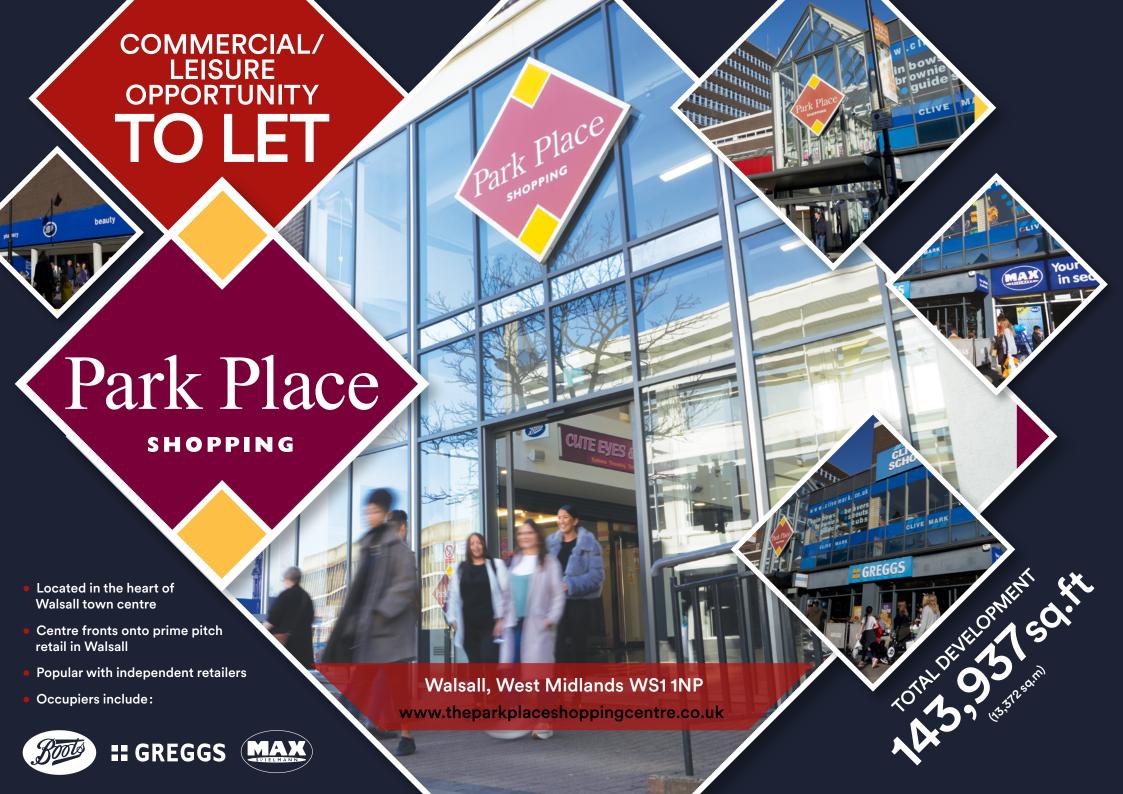

# **Description**

Park Place Shopping Centre provides a number of retail units either side of an internal arcade which links St Paul's Street to the pedestrianised Park Street.

Suitable for a variety of uses including food, retail and other service providers (subject to planning).

- Flexible terms available
- Short term Lets
- Popular with independent retailers
- Excellent Commercial/Leisure Opportunity

| Unit 40            | Sq.ft        | Sq.m  |
|--------------------|--------------|-------|
| Floor Area         | 40,520       | 3,764 |
| Rent               | POA          |       |
| Rates Payable      | TBC          |       |
| Service Charge     | £34,650 +VAT |       |
| Energy Performance | В            |       |

#### Location - WS1 1NP

Park Place Shopping Centre is located at the northerly end of the pedestrianised Park Street in the heart of Walsall town centre. The scheme is anchored by Wilkinsons and Boots and lies adjacent to a host of national retailers including Marks & Spencer, New Look and McDonalds.