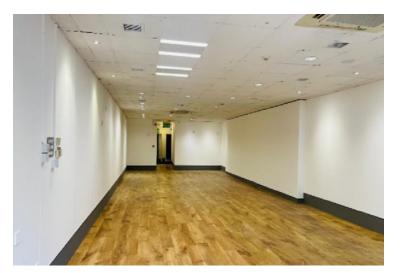

#### Description

The property comprises a ground floor retail unit with glazed frontage, wooden flooring, air conditioning, fluorescent and recessed/spot lighting, kitchen, and WCs. There is a store room to the rear of the property that allows loading through Great Colman Street. The unit was previously occupied by Ladbrokes as a betting shop, and would suit a variety of uses subject to planning. There are public NCP car parks nearby.