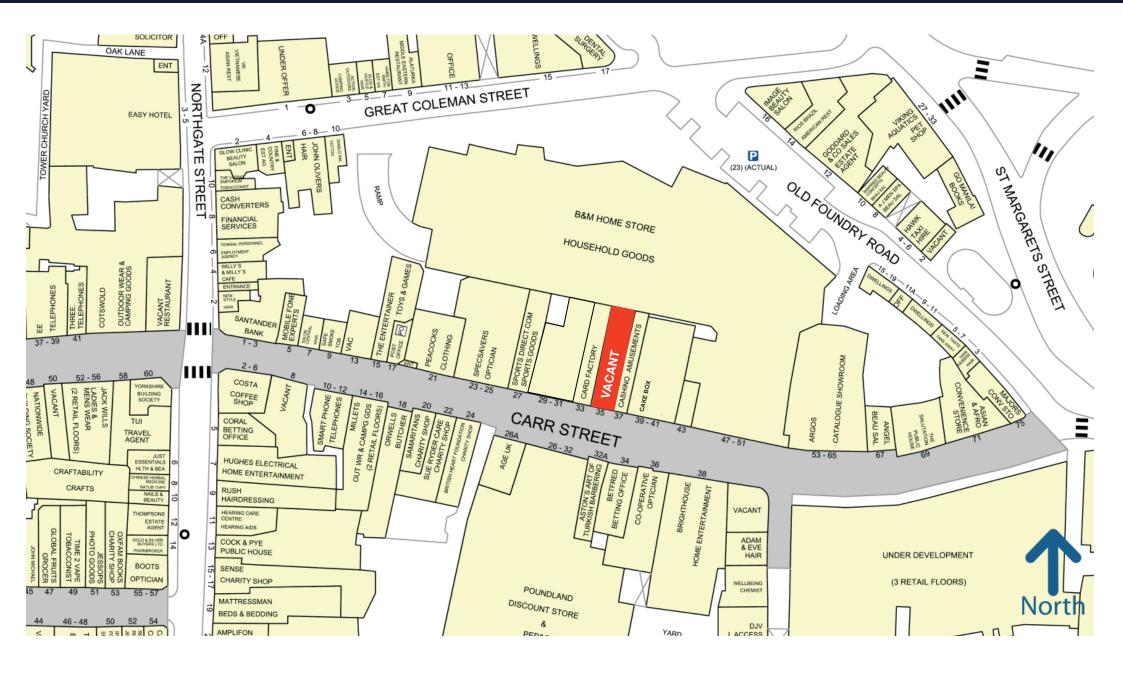

# 35 Carr Street, East Gate, Ipswich, Suffolk, IP4 1HA

- High footfall pedestrianised area
- Close to public car parks
- Other occupiers nearby include Sports Direct and Card Factory

EVOLVE part of M<sup>®</sup>Core

#### Location - IP4 1HA

Service Charge & Insurance

cost of the premium from the tenant.

The Eastgate Centre was reconfigured and substantially reconstructed in the early 2000's to create an outward facing parade of well configured shops at 13-51 Carr Street. The parade is anchored by a 33,000 sq ft B&M Bargains, with an additional 11 shops of varying sizes at ground floor and a large Sports Direct unit at first floor.

The premises occupy a prominent position on the north side of Carr Street, close to the junction with Upper Brook Street and Northgate Street. Nearby traders include The Entertainer, Milletts, Poundland, Specsavers, Costa and Santander Bank.