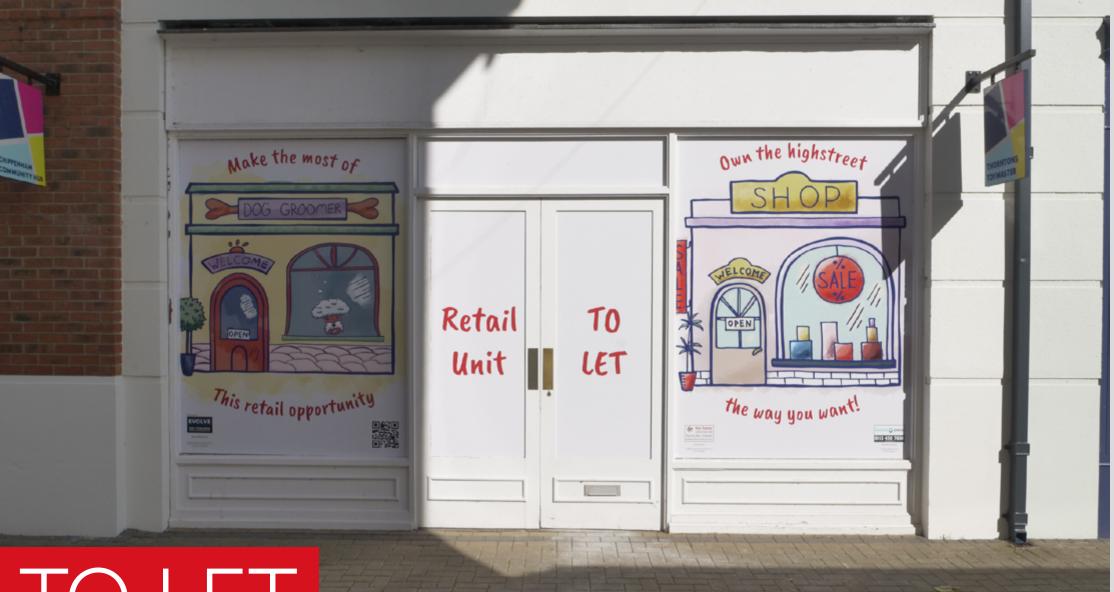

Retail unit

 $499 \underset{\scriptscriptstyle{(46.34 \text{ sq.m})}}{\text{sq.ft}}$ 

## Unit 22 Borough Parade, Chippenham, SN15 3WL

- Town Centre location
- Adjacent to Waterstones and gym
- Nearby car parking

The shop has double doors central in its front elevation with display windows on either side.

Internally the unit is offered in shell format ready for an occupier's fit out.