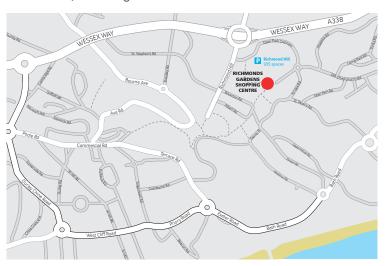

## Location - BH1 1EN

Bournemouth is an attractive coastal town with a strong commercial, tourism and leisure sector with excellent road and rail communications. The towns' catchment of approximately 2.4 million and a growing student population with in excess of 18,000 students at the University. 600+ student beds to be built immediately next door within the next 18 months The premises are situated in a prominent position close to several university buildings together with retail and other uses such as Gala Bingo, restaurants, estate agents etc.