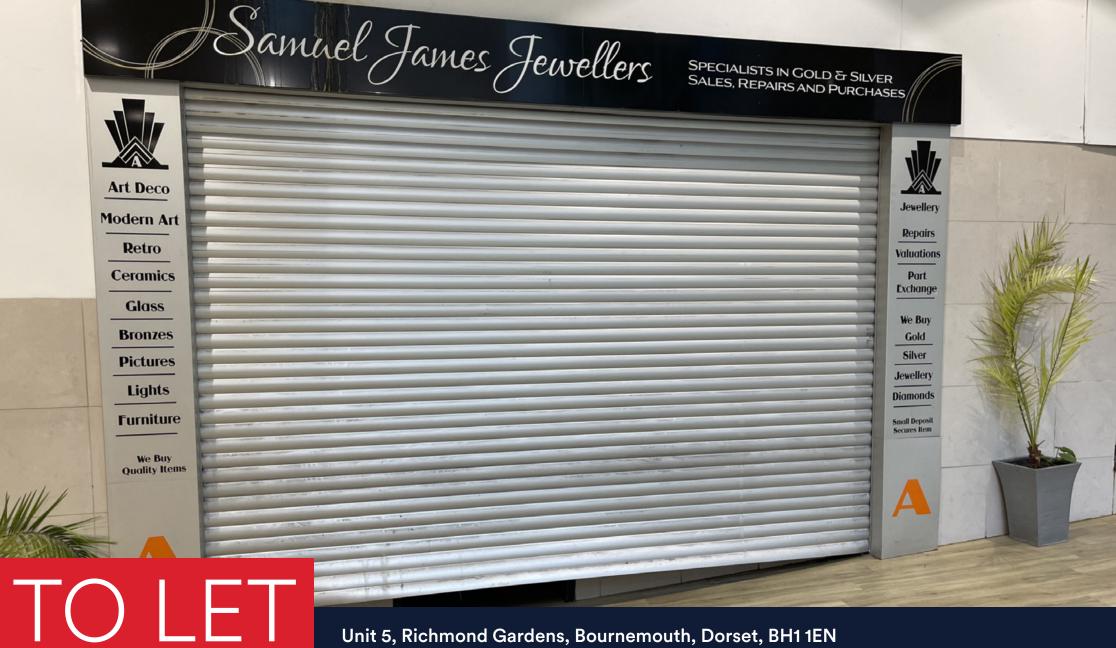

Retail Unit

186.32 sq.ft

- Immediate proximity to Bournemouth Town Centre and Student Core
- High footfall
- Adjacent to 990 space multi-storey car park

**EVOLVE** 

020 7228 6508 www.evolveestates.com

# Unit 5, Richmond Gardens, Bournemouth, Dorset, BH1 1EN

| Areas (approx. NIA) | Sq.ft  | Sq.m  |
|---------------------|--------|-------|
| Ground Floor Sales  | 186.32 | 17.31 |
| TOTAL               | 186.32 | 17.31 |