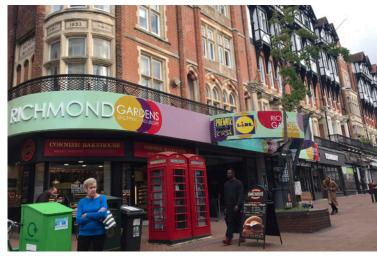

## Description

The Richmond Gardens Shopping Centre fronts the busy pedestrianised section of Old Christchurch Road leading to The Square. Extensively refurbished, the centre is anchored by a 34,000 sq.ft. Wilkinson Store, Lidl Supermarket, and a number of quality independent retailers. Bournemouth's principal car park (930 spaces) is situated above the scheme and this creates a very high footfall.