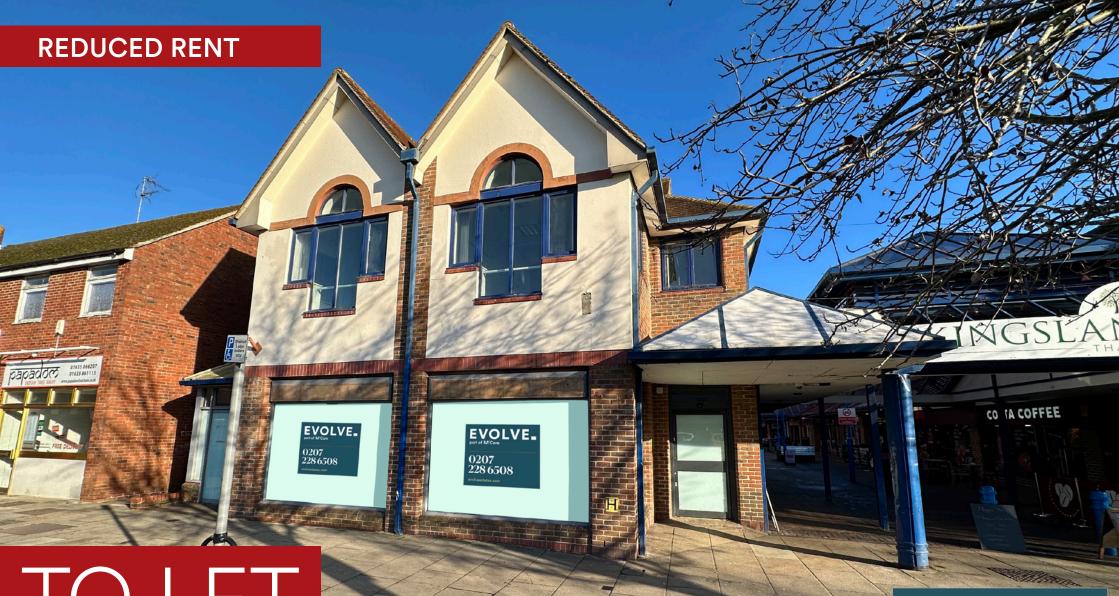

# 1 Kingsland Centre, Berkshire, RG19 3HN

- Unit has been white boxed and ready for occupation
- The Unit is situated opposite Costa Coffee
- Kingsland Centre is anchored by Waitrose with ample parking
- Located in the market town of Thatcham, Berkshire

# Description

The unit is opposite Costa Coffee.
The pedestrianised Kingsland Shopping
Centre provides the primary retail offer for
Thatcham. An 18 unit scheme anchored by a
29,000 sq ft Waitrose.