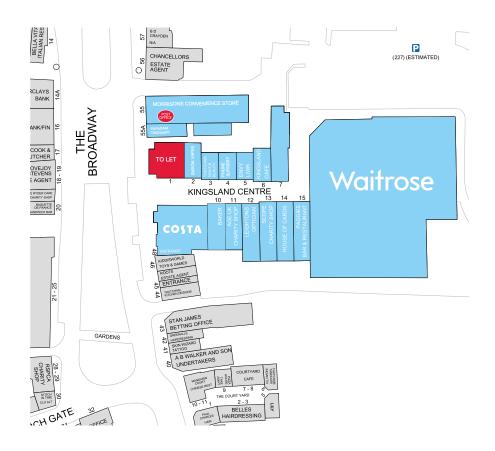

# 1 Kingsland Centre, Berkshire, RG19 3HN

- Unit has been white boxed and ready for occupation
- The Unit is situated opposite Costa Coffee
- Kingsland Centre is anchored by Waitrose with ample parking
- Located in the market town of Thatcham, Berkshire

# Description

The unit is opposite Costa Coffee.
The pedestrianised Kingsland Shopping
Centre provides the primary retail offer for
Thatcham. An 18 unit scheme anchored by a
29,000 sq ft Waitrose.

## Location - RG19 3HN

Kingsland Centre in Thatcham is in the South East region of England. Well located just off the A4 Bath Road, 15 miles west of Reading and 3 miles east of Newbury.