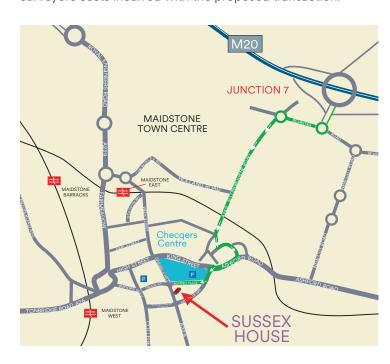

#### Location - ME15 6YT

Sussex House is located in the heart of Maidstone Town Centre with easy access from Junction 7 M20 by car and within close proximity to the town's extensive shopping, leisure and transport facilities.

Maidstone has superb road access to the national motorway network via the M20 and M25 as well as to Dover and the Channel Tunnel (35 miles. Maidstone East and Maidstone West railway stations provide regular services to London Victoria (62 mins) and St Pancreas International (64 mins) respectively.