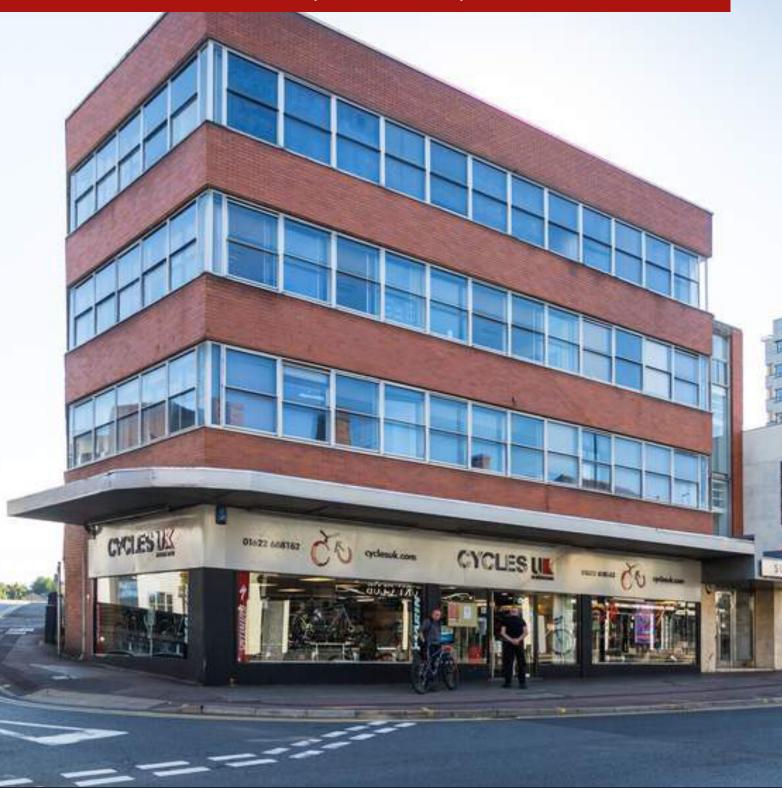

# Sussex House, 21 - 25 Lower Stone St, Maidstone, ME15 6YT

### Description

- A self contained office building arranged over three floors.
- W/C and tea points on each floor
- Lift that serves the first third floors.
- Prestigious Entrance
- 18 car parking spaces to be demised over 3 floors.
- Comfort cooling and heating