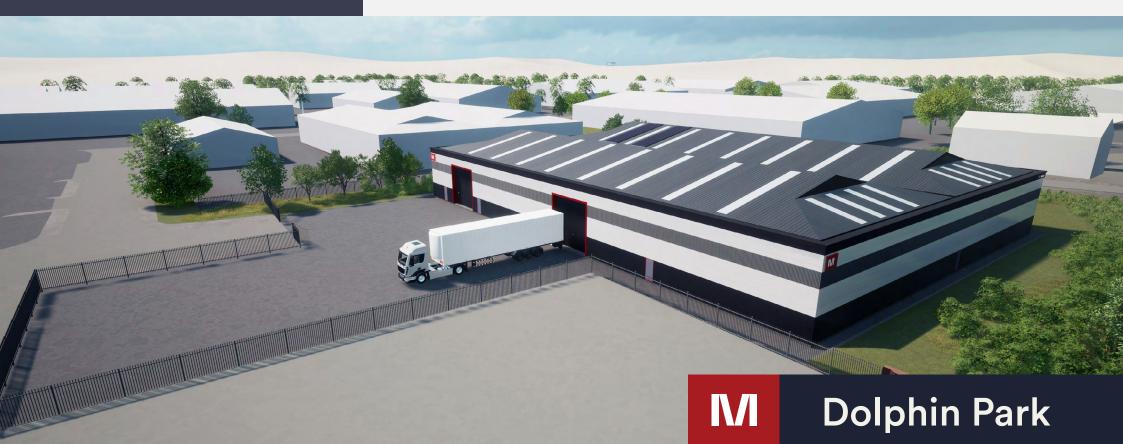

# Dolphin Park

Unit 5, Cremers Road, Eurolink, Sittingbourne, Kent, ME10 3US

Newly Refurbished Self Contained Warehouse/Light Industrial Unit

### **DESCRIPTION**

Dolphin Park is a newly refurbished selfcontained warehouse/light industrial unit.

There is ample isolated parking and a yard, accommodating parking spaces, ensure convenience for both staff and visitors.