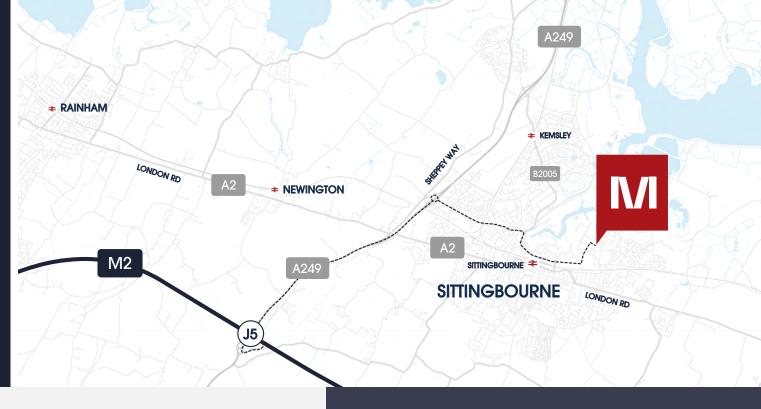

# **LOCATION**

Dolphin Park occupies a good position in the centre of Eurolink is an which is an established business park with well in excess of 2 million sq ft of warehouse, industrial and office accommodation.

There is good access to Sittingbourne town centre and mainline railway station and a link to the A249 dual carriageway thereafter connecting with J5, M2 (6 miles), J7, M20 (12 miles), Maidstone and the Medway towns.

Postcode: ME10 3US