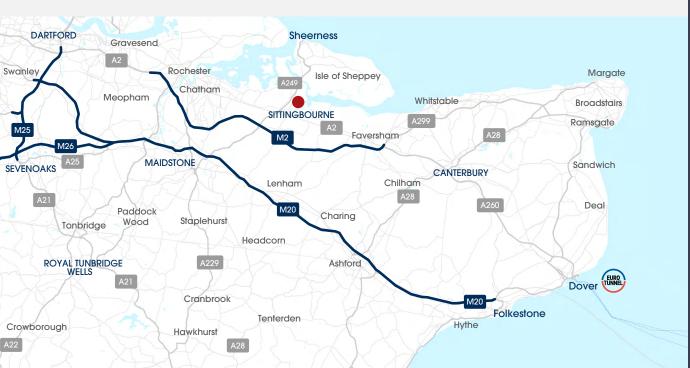

There is good access to Sittingbourne town centre and mainline railway station and a link to the A249 dual carriageway thereafter connecting with J5, M2 (6 miles), J7, M20 (12 miles), Maidstone and the Medway towns.

# **PORTS**

| Sheerness Port | 8 miles  |
|----------------|----------|
| Folkestone     | 34 miles |
| Dover          | 34 miles |

### **ROAD**

| Junction 5 M2      | 5 miles  |
|--------------------|----------|
| Junction 7 M20     | 11 miles |
| Junction 5 M25/M26 | 39 miles |

# **RAIL**

| Sittingbourne Overground | 1 mil | e |
|--------------------------|-------|---|
|--------------------------|-------|---|