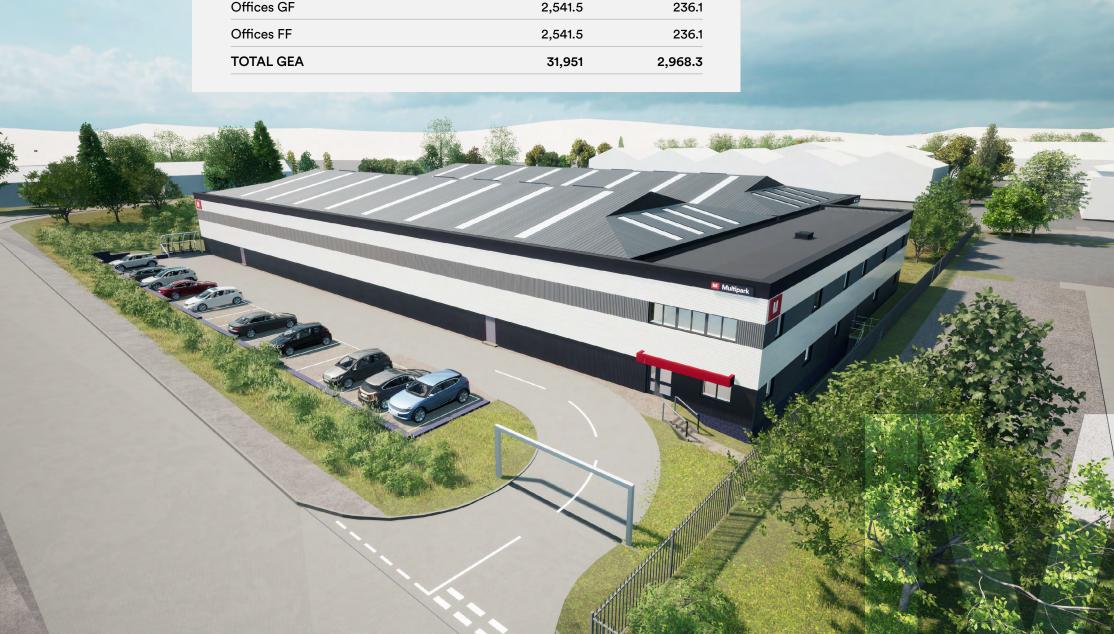

# **Dolphin Park**

|              | Sq ft   | Sq m    |
|--------------|---------|---------|
| Warehouse GF | 26,868  | 2,496.1 |
| Offices GF   | 2,541.5 | 236.1   |
| Offices FF   | 2,541.5 | 236.1   |
| TOTAL GEA    | 31,951  | 2,968.3 |
|              |         |         |