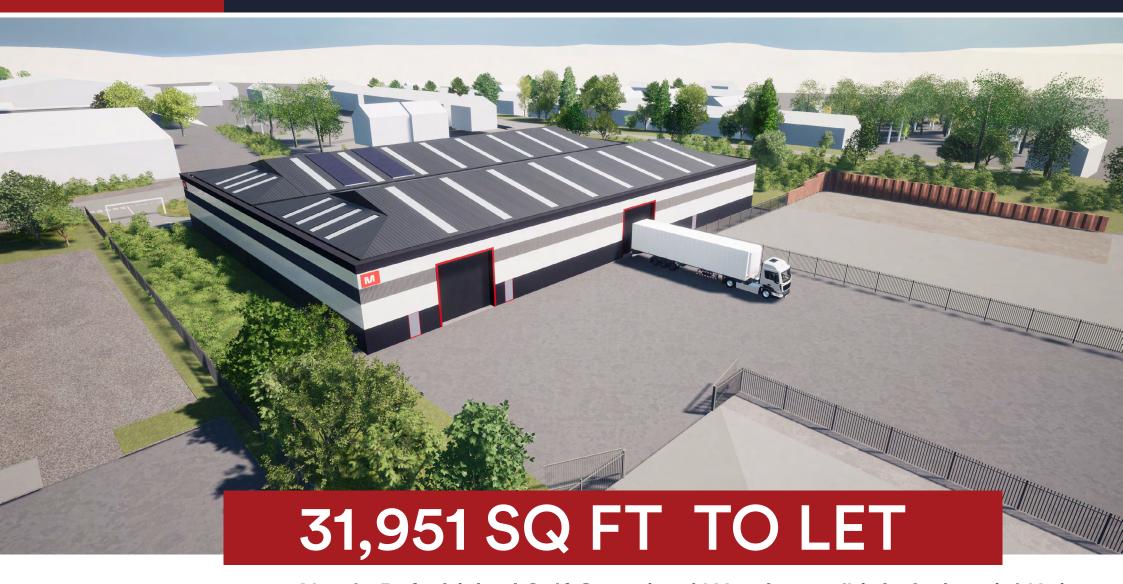

# Dolphin Park

Unit 5, Cremers Road, Eurolink, Sittingbourne, Kent, ME10 3US

Newly Refurbished Self Contained Warehouse/Light Industrial Unit

### **DESCRIPTION**

Dolphin Park is a newly refurbished selfcontained warehouse/light industrial unit.

There is ample isolated parking and a yard, accommodating parking spaces, ensure convenience for both staff and visitors.

With a target EPC of a high B rating and a desired BREEAM rating of 'Very Good,' this facility exemplifies sustainability and innovation in a modern industrial setting.

Eaves height of 6.7m

Power floated concrete floor with 35kn/m² loading

Block work and insulated vertical sheeting walls

Insulated profiled steel cladded roof with roof lights

2 x Electric roller shutter doors 4.5m (h) x 3.8m (w)

LED high level lighting

Two storey offices

WCs and showers

Dedicated office parking and yard with circulation and further parking

EV charging points