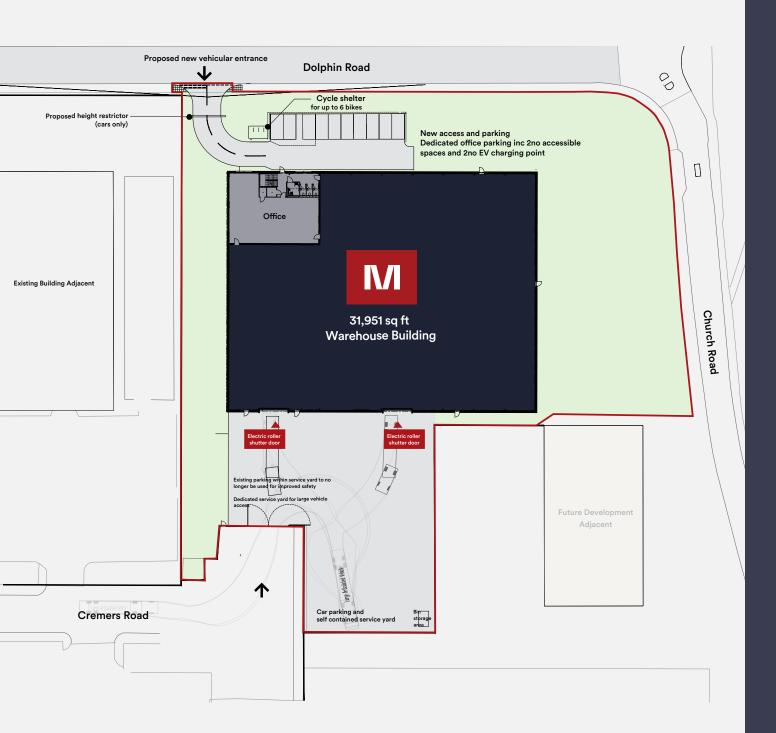

### **DESCRIPTION**

Dolphin Park is a newly refurbished selfcontained warehouse/light industrial unit.

There is ample isolated parking and a yard, accommodating parking spaces, ensure convenience for both staff and visitors.

Block work and insulated vertical sheeting walls

Insulated profiled steel cladded roof with roof lights

2 x Electric roller shutter doors 4.5m (h) x 3.8m (w)

LED high level lighting

Two storey offices

WCs and showers

Dedicated office parking and yard with circulation and further parking

EV charging points