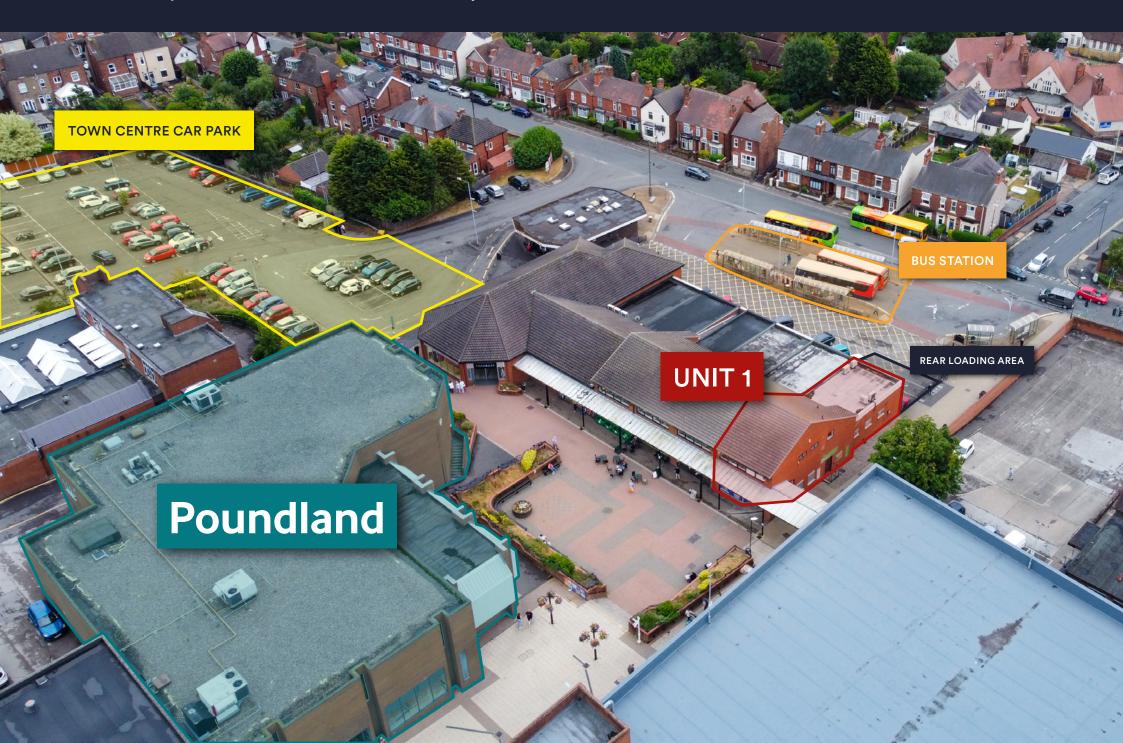

# Unit 1 Severn Square, Institute Lane, Alfreton, Derbyshire DE55 7BQ

- Pedestrianised town centre location with rear loading access
- Prominent corner position
- Opposite Poundland and Home Bargains

## Description

The premises are arranged over ground floor providing open plan sales area, a small staff kitchen and WC. The property benefits from rear loading accessed from Hall Street. The property lies in the heart of the town centre on pedestrianised Institute Lane fronting Severn Square and just a short distance from High Street. Severn Square car park sits adjacent to the property and provides 127 spaces at low cost parking