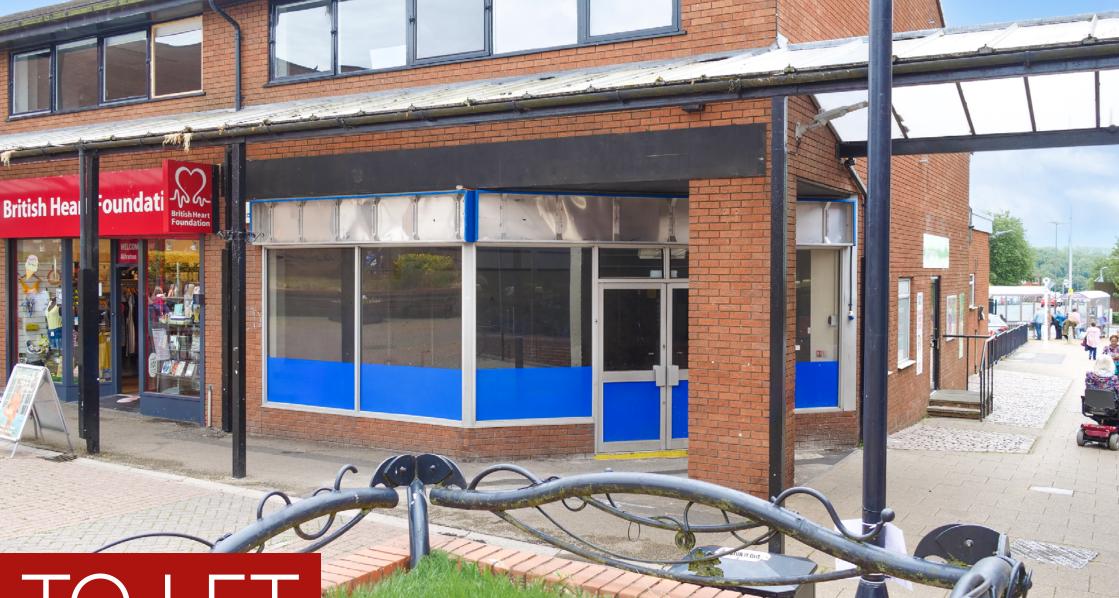

# Unit 1 Severn Square, Institute Lane, Alfreton, Derbyshire DE55 7BQ

- Pedestrianised town centre location with rear loading access
- Prominent corner position
- Opposite Poundland and Home Bargains

## Description

The premises are arranged over ground floor providing open plan sales area, a small staff kitchen and WC. The property benefits from rear loading accessed from Hall Street. The property lies in the heart of the town centre on pedestrianised Institute Lane fronting Severn Square and just a short distance from High Street. Severn Square car park sits adjacent to the property and provides 127 spaces at low cost parking