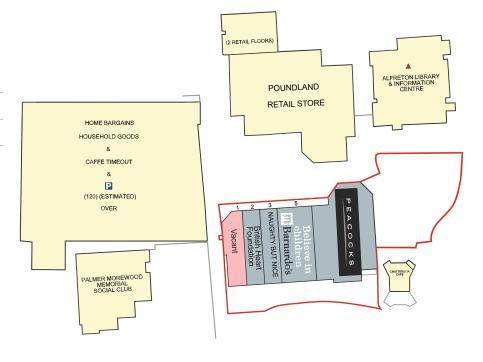

# Unit 1 Severn Square, Institute Lane, Alfreton, Derbyshire DE55 7BQ

- Pedestrianised town centre location with rear loading access
- Prominent corner position
- Opposite Poundland and Home Bargains

## Description

The premises are arranged over ground floor providing open plan sales area, a small staff kitchen and WC. The property benefits from rear loading accessed from Hall Street. The property lies in the heart of the town centre on pedestrianised Institute Lane fronting Severn Square and just a short distance from High Street. Severn Square car park sits adjacent to the property and provides 127 spaces at low cost parking