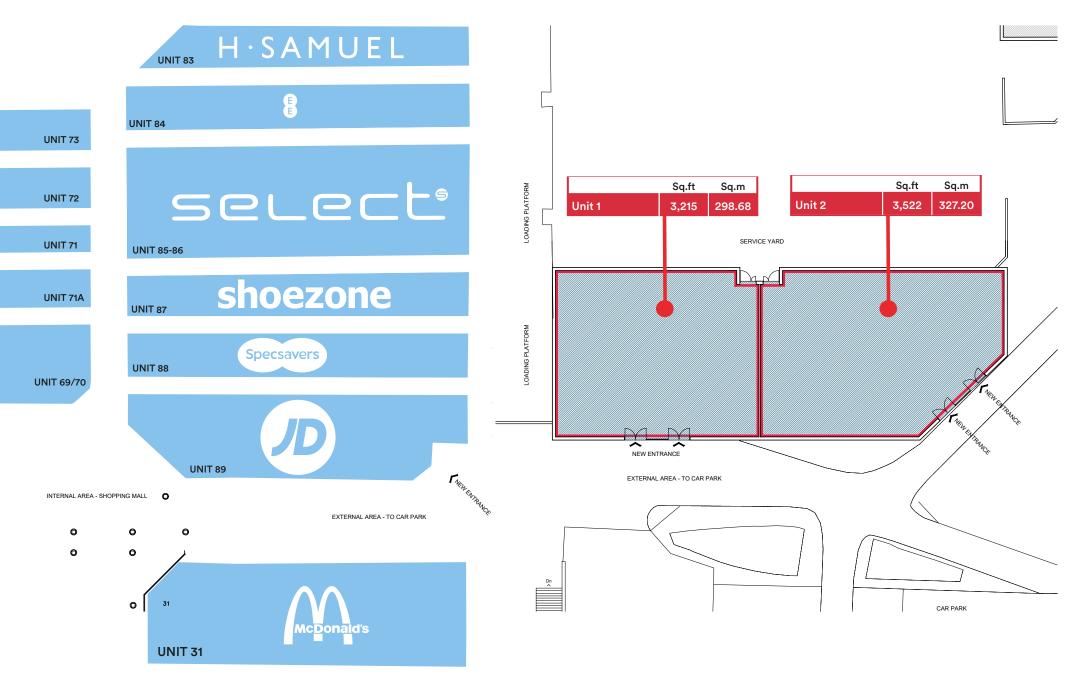

# LCP

# THE GALLERIES

### SHOPPING CENTRE

**FOOD & BEVERAGE OPPORTUNITIES** 

WASHINGTON, TYNE AND WEAR, NE38 7SD



### **New Food and Beverage Opportunities**



### Food and Beverage Opportunities - Concept Image



#### **Ground Floor**



#### **Contact Details**



Mark Crookes
M: 07831 265072
E: mcrookes@mcmullenre.com

Peter Barker M: 07960 978795 E: pbarker@mcmullenre.com



Adrian Johnson M: 07747 610111 E: adrian@rj-ltd.co.uk



Simon Eatough M: 07771 764148 E: SEatough@lcpproperties.co.uk

Corporate www.lcpgroup.co.uk Available Property Search www.lcpproperties.co.uk

>> twitter.com/LCP\_Group in linkedin.com/company/lcpgroup

IMPORTANT NOTICE RELATING TO THE MISREPRESENTATION ACT 1967 AND THE PROPERTY MISDESCRIPTION ACT 1991 Rawstron Johnson & McMullen Real Estate on their behalf and for the sellers or lessors of this property whose agents they are, give notice that: (i) The Particulars are set out as a general outline only for the guidance of intending purchasers or lessees, and do not constitute, nor constitute