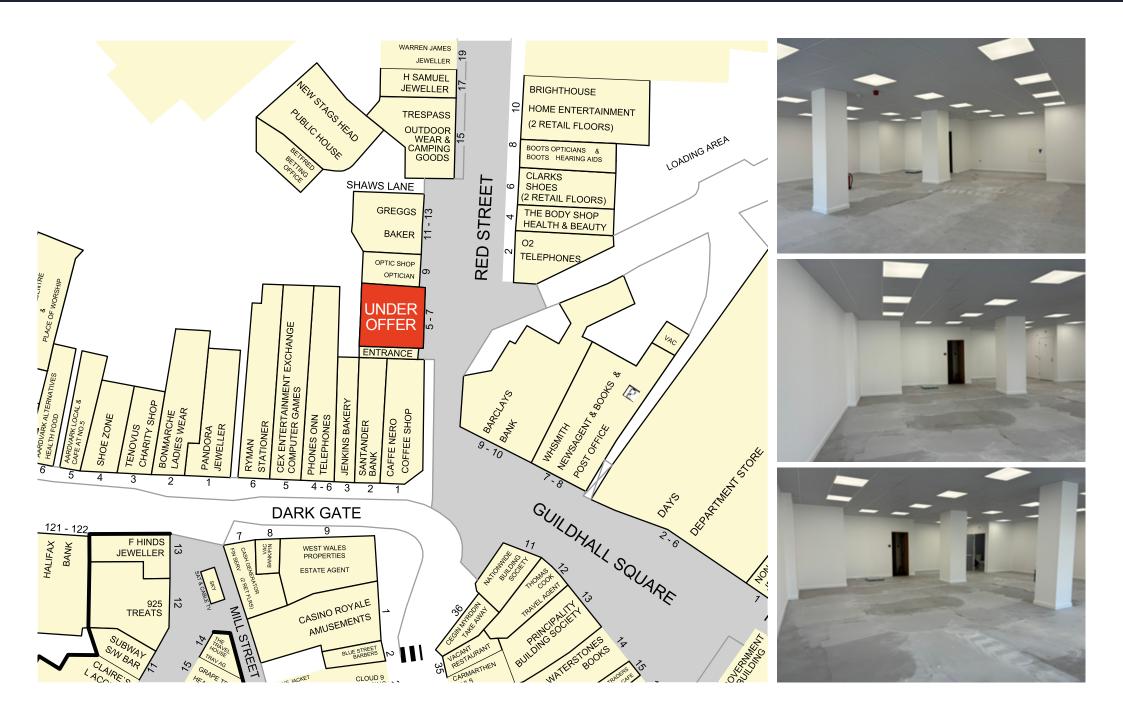

# 5-7 Red Street, Dark Gate Centre, Carmarthen, SA31 1QL

- Located within the prime part of the pedestrianised Red Street
- Adjacent occupiers: Cafe Nero and Greggs
- Rear access provided for deliveries

## Location - SA31 1QL

The premises is located within the prime part of the pedestrianised Red Street, Carmarthen, with adjacent occupiers being Cafe Nero and Greggs. Other occupiers within the immediate vicinity include O2, Trespass, Boots and H.Samuel.