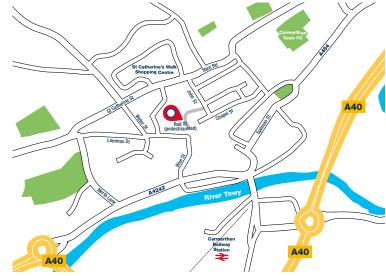

## Location - SA31 1QL

The premises is located within the prime part of the pedestrianised Red Street, Carmarthen, with adjacent occupiers being Cafe Nero and Greggs. Other occupiers within the immediate vicinity include O2, Trespass, Boots and H.Samuel.