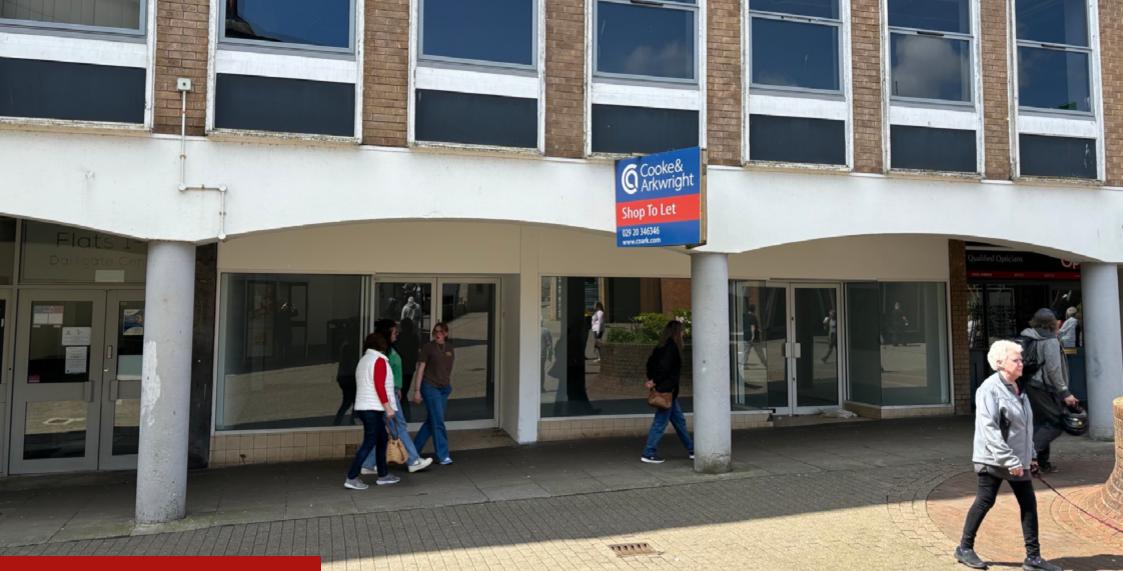

# 5-7 Red Street, Dark Gate Centre, Carmarthen, SA31 1QL

- Located within the prime part of the pedestrianised Red Street
- Adjacent occupiers: Cafe Nero and Greggs
- Rear access provided for deliveries

#### Description

The premises comprises ground floor accommodation with first floor ancillary space. Access is direct from Red Street whilst rear access is provided for deliveries.

## Location - SA31 1QL

The premises is located within the prime part of the pedestrianised Red Street, Carmarthen, with adjacent occupiers being Cafe Nero and Greggs. Other occupiers within the immediate vicinity include O2, Trespass, Boots and H.Samuel.