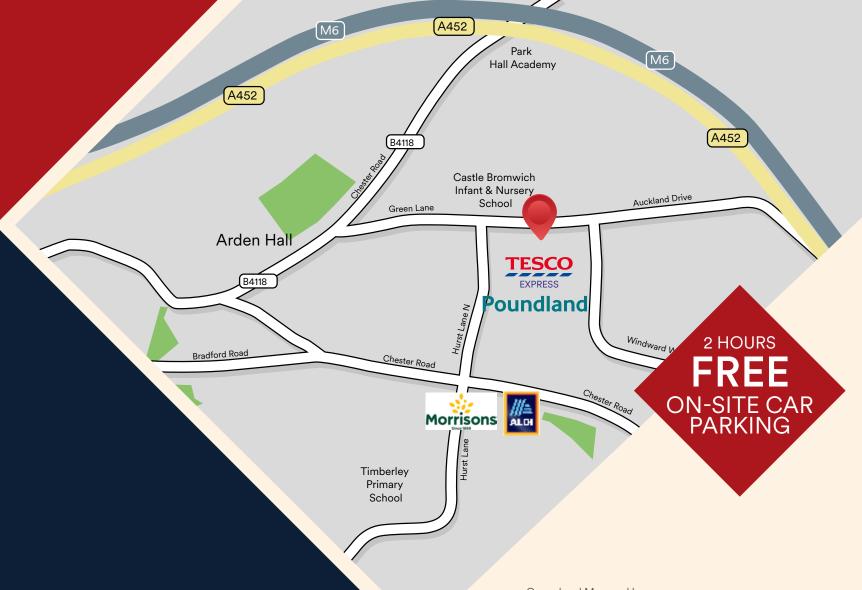

**CASTLE BROMWICH** 

Timberley Lane Castle Bromwich Birmingham, B34 7EH

- 38 retail units
- FREE 2 hours car parking
- Served by numerous local bus routes
- Rear service yard

• E class and A5 use (takeaways). Subject to planning.