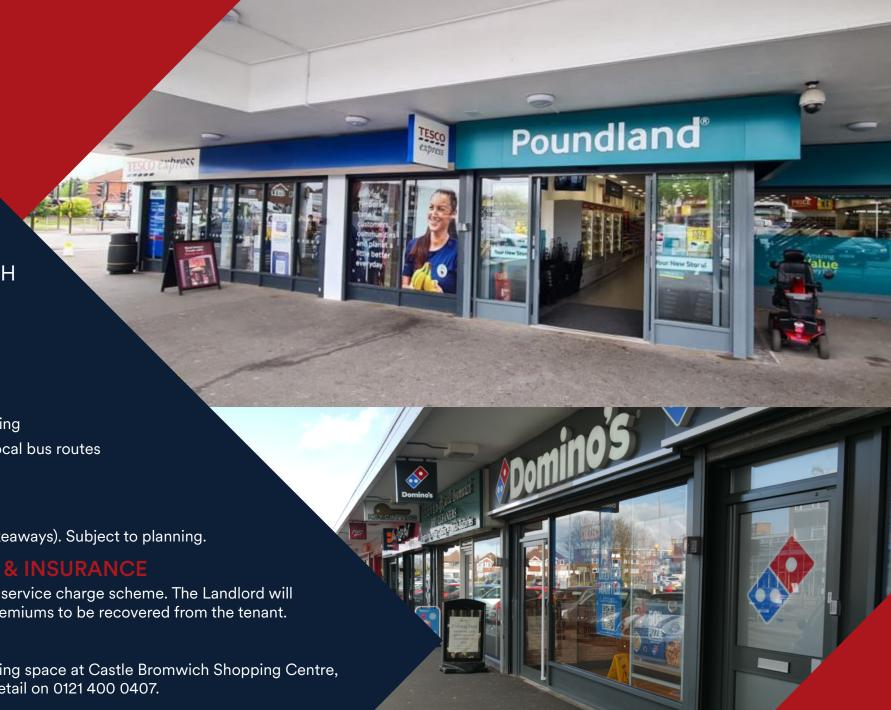

**CASTLE BROMWICH** 

Timberley Lane Castle Bromwich Birmingham, B34 7EH

- 38 retail units
- FREE 2 hours car parking
- Served by numerous local bus routes
- Rear service yard

• E class and A5 use (takeaways). Subject to planning.

The units participates in a service charge scheme. The Landlord will insure the premises the premiums to be recovered from the tenant.

If you are interested in taking space at Castle Bromwich Shopping Centre, please contact Creative Retail on 0121 400 0407.