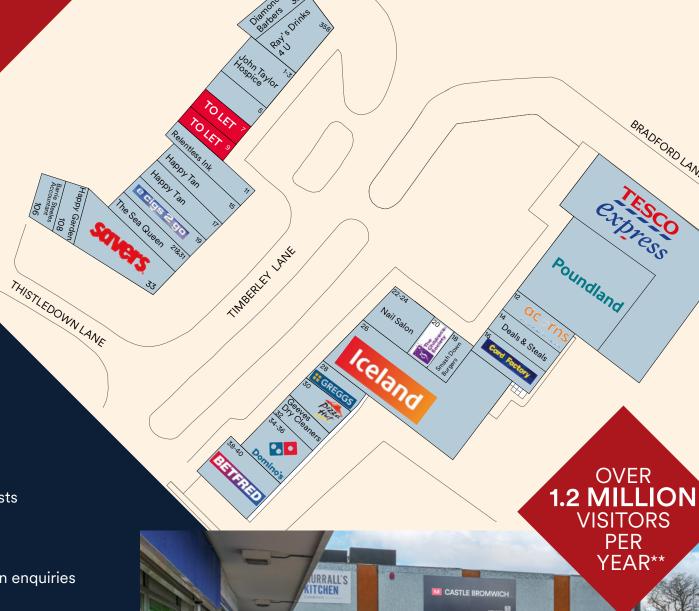

\*\*Average data taken from research carried out between 7th to 13th February 2018, where cars parking at the centre were counted by an automated system. Number of visitors per car averaged at 2 per vehicle. The figure does not include visitors arriving on public transport or walking to the centre.