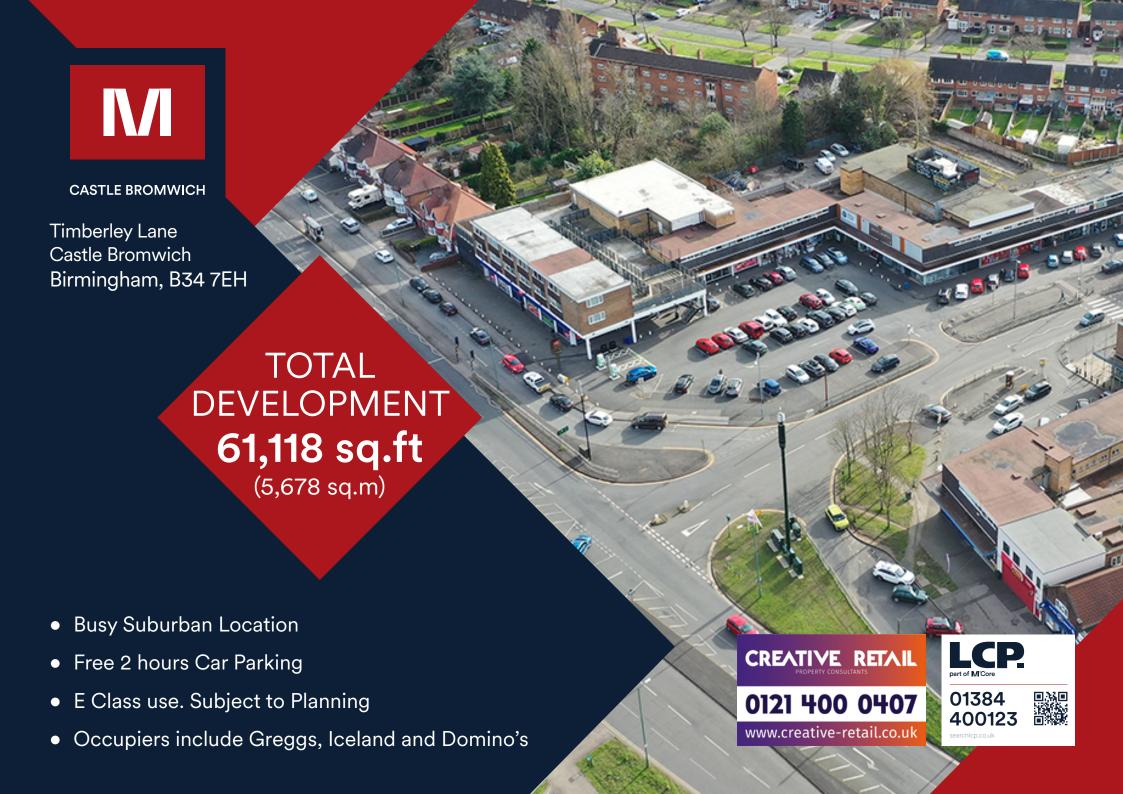

**CASTLE BROMWICH** 

Timberley Lane Castle Bromwich Birmingham, B34 7EH

- 38 retail units
- FREE 2 hours car parking
- Served by numerous local bus routes
- Rear service yard

• E class and A5 use (takeaways). Subject to planning.