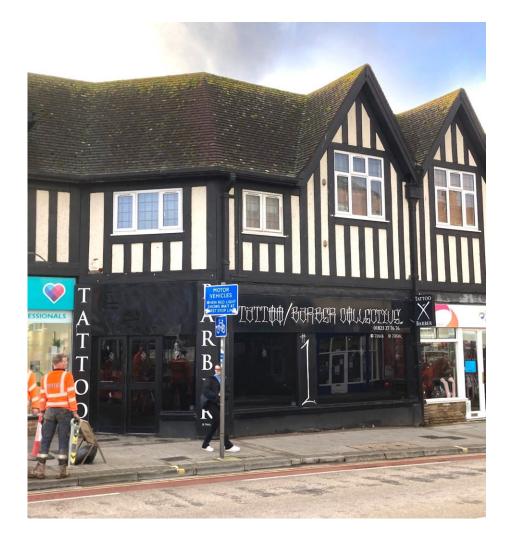

# 3b BRIDGE STREET TAUNTON TA1 1TG

#### **LOCATION & DESCRIPTION**

Prominently located in an excellent trading location, the premises comprise a ground floor retail unit with small store and staff facilities. The premises have a service yard to the rear for loading.