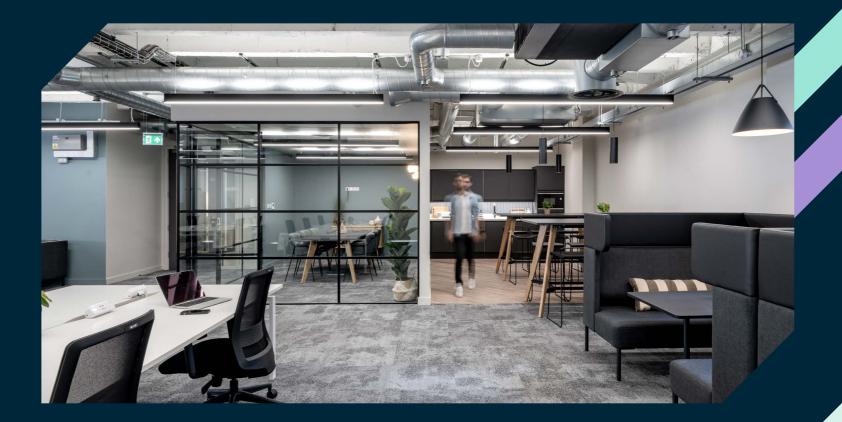

# FULLY FITTED SUITES

Introducing our 1st Floor – Fully Fitted Suites, offering an unmatched leasing opportunity for 4 to 64 desk offices. These turnkey spaces are fully furnished and available whenever you need them, boasting easy-in, easy-out terms with no dilapidations and immediate occupancy, providing your business with the ultimate flexibility.

Embrace a seamless work environment with our fully furnished suites, equipped with cabled workstations, a dedicated kitchen, meeting rooms, and inviting breakout spaces. You'll enjoy round-the-clock access, a private entrance, and convenient amenities such as shower and bike facilities.

6 PERSON MEETING ROOM

| EXPOSED CEILINGS | LED STRIP | MODERN       | BREAK OUT        |
|------------------|-----------|--------------|------------------|
|                  | LIGHTING  | KITCHEN      | SPACE            |
|                  |           |              |                  |
| HIGH SPEC        | CARPET    | DEDICATED    | ACCESS TO SHARED |
| WORKSTATIONS     | FLOORING  | MEETNIG ROOM | MEETING ROOM     |