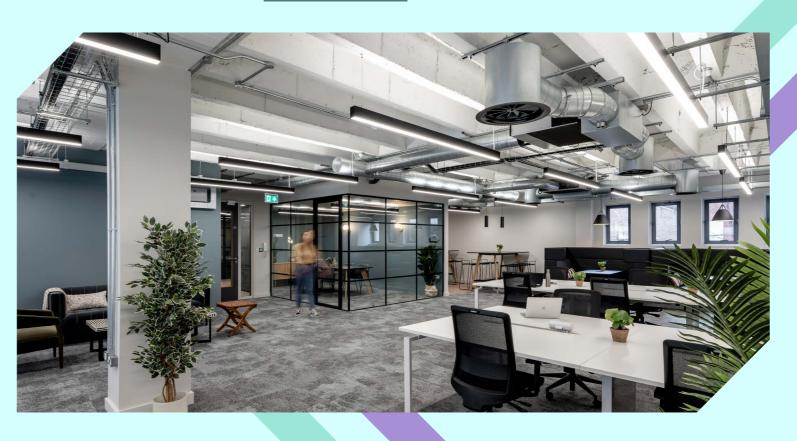

### FULLY FITTED SUITES

# FULLY FITTED SUITES

Introducing our 1st Floor – Fully Fitted Suites, offering an unmatched leasing opportunity for 4 to 64 desk offices. These turnkey spaces are fully furnished and available whenever you need them, boasting easy-in, easy-out terms with no dilapidations and immediate occupancy, providing your business with the ultimate flexibility.

Embrace a seamless work environment with our fully furnished suites, equipped with cabled workstations, a dedicated kitchen, meeting rooms, and inviting breakout spaces. You'll enjoy round-the-clock access, a private entrance, and convenient amenities such as shower and bike facilities.