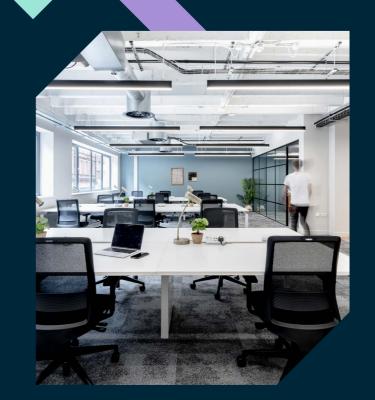

# FULLY FITTED SUITES

Introducing our 1st Floor – Fully Fitted Suites, offering an unmatched leasing opportunity for 4 to 64 desk offices. These turnkey spaces are fully furnished and available whenever you need them, boasting easy-in, easy-out terms with no dilapidations and immediate occupancy, providing your business with the ultimate flexibility.

Embrace a seamless work environment with our fully furnished suites, equipped with cabled workstations, a dedicated kitchen, meeting rooms, and inviting breakout spaces. You'll enjoy round-the-clock access, a private entrance, and convenient amenities such as shower and bike facilities.