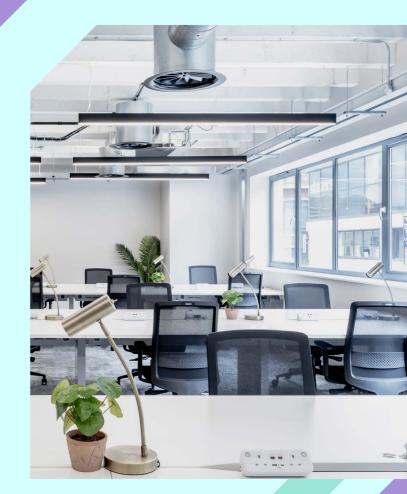

### FULLY FITTED SUITES

# FULLY FITTED SUITES

Introducing our 1st Floor – Fully Fitted Suites, offering an unmatched leasing opportunity for 4 to 64 desk offices. These turnkey spaces are fully furnished and available whenever you need them, boasting easy-in, easy-out terms with no dilapidations and immediate occupancy, providing your business with the ultimate flexibility.

Embrace a seamless work environment with our fully furnished suites, equipped with cabled workstations, a dedicated kitchen, meeting rooms, and inviting breakout spaces. You'll enjoy round-the-clock access, a private entrance, and convenient amenities such as shower and bike facilities.