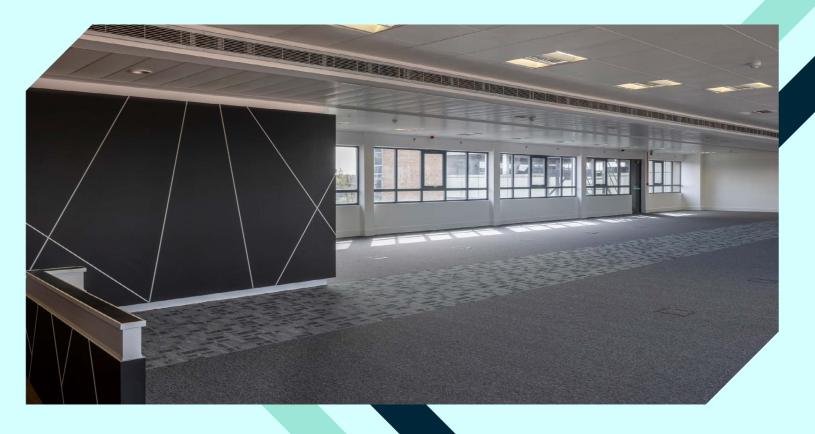

## TRADITIONAL WORKSPACES

Discover the opportunity to lease an entire floor of meticulously crafted traditional workspace, tailored to your exact needs.

Immerse yourself in a contemporary work environment flooded with natural light, courtesy of dual aspect glazing, exceptional floor-to-ceiling height, and column-free floor plates. Experience the privilege of having your own front door, ensuring a sense of exclusivity and autonomy within this thoughtfully designed space.

#### TRADITIONAL FLOOR PLATE