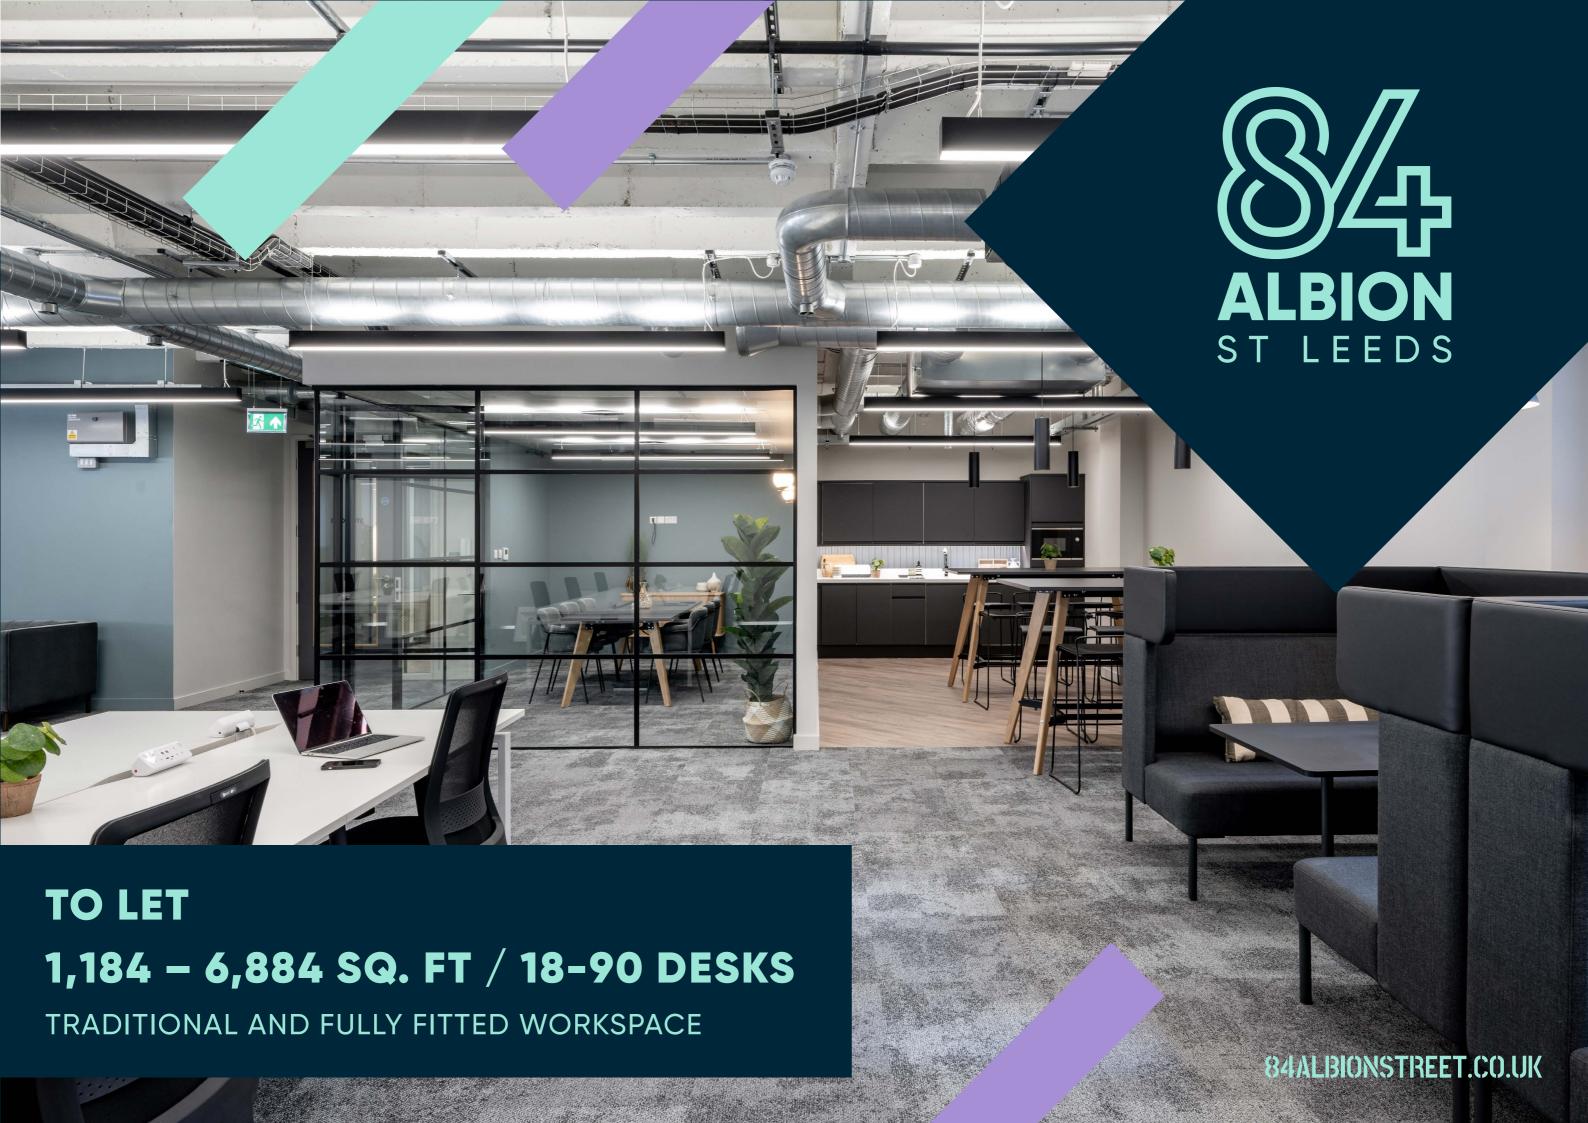

# IN THE HEART OF THE CITY

84 Albion Street stands as a prominent landmark office building, strategically positioned at the bustling heart of Leeds' city centre.

This exceptional office development boasts an impressive 22,283 sq ft of workspace, thoughtfully distributed across 6 floors, including fully fitted suites gracing the first floor, with an added advantage of fully fitted suites gracing the first floor.

# FULLY FITTED SUITES

Introducing our 1st Floor – Fully Fitted Suites, offering an unmatched leasing opportunity for 4 to 64 desk offices. These turnkey spaces are fully furnished and available whenever you need them, boasting easy-in, easy-out terms with no dilapidations and immediate occupancy, providing your business with the ultimate flexibility.

Embrace a seamless work environment with our fully furnished suites, equipped with cabled workstations, a dedicated kitchen, meeting rooms, and inviting breakout spaces. You'll enjoy round-the-clock access, a private entrance, and convenient amenities such as shower and bike facilities.

Choose from an array of fitted suites ranging from 301 to 1,884 sq ft, thoughtfully designed to meet your requirements. Whether you prefer the existing layouts or wish to tailor the space to your needs, we are committed to accommodating your vision.