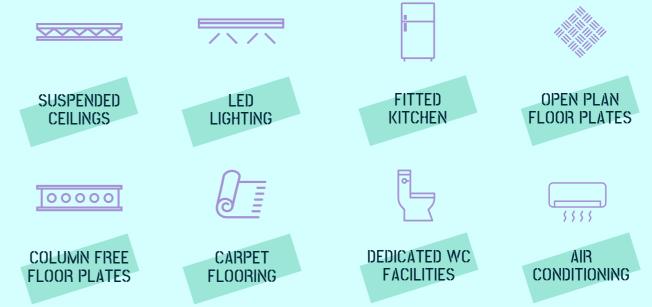

# HIGHLIGHTS

MEETING ROOMS & SHARED FACILITIES

ULTRAFAST FIBRE CONNECTIVITY

EPC B RATING

BASEMENT CAR PARKING

EXCELLENT NATURAL LIGHT

24/7 ACCESS 00000

COLUMN FREE FLOOR PLATES

Embrace a seamless work environment with our fully furnished suites, equipped with cabled workstations, a dedicated kitchen, meeting rooms, and inviting breakout spaces. You'll enjoy round-the-clock access, a private entrance, and convenient amenities such as shower and bike facilities.

#### **FULLY FITTED SUITES INCLUSIONS:**

- FLEXIBLE TENANCY
- INCLUSIVE MONTHLY RENT
- READY TO GO BROADBAND
- NO DILAPIDATION COSTS (FAIR WEAR AND TEAR POLICY)
- FULLY FURNISHED

LEEDS, LS1 6AG

6 PERSON MEETING ROOM

| EXPOSED CEILINGS | LED STRIP | MODERN       | BREAK OUT        |
|------------------|-----------|--------------|------------------|
|                  | LIGHTING  | KITCHEN      | SPACE            |
|                  |           |              |                  |
| HIGH SPEC        | CARPET    | DEDICATED    | ACCESS TO SHARED |
| WORKSTATIONS     | FLOORING  | MEETNIG ROOM | MEETING ROOM     |

### FEATURES:

- 36X FIXED DESKS
- 6X HOT DESKS
- 2X 4 PERSON MEETING ROOM
- 1X 10 PERSON MEETING ROOM
- · KITCHEN / BREAK OUT
- PRIVATE WORK AREAS