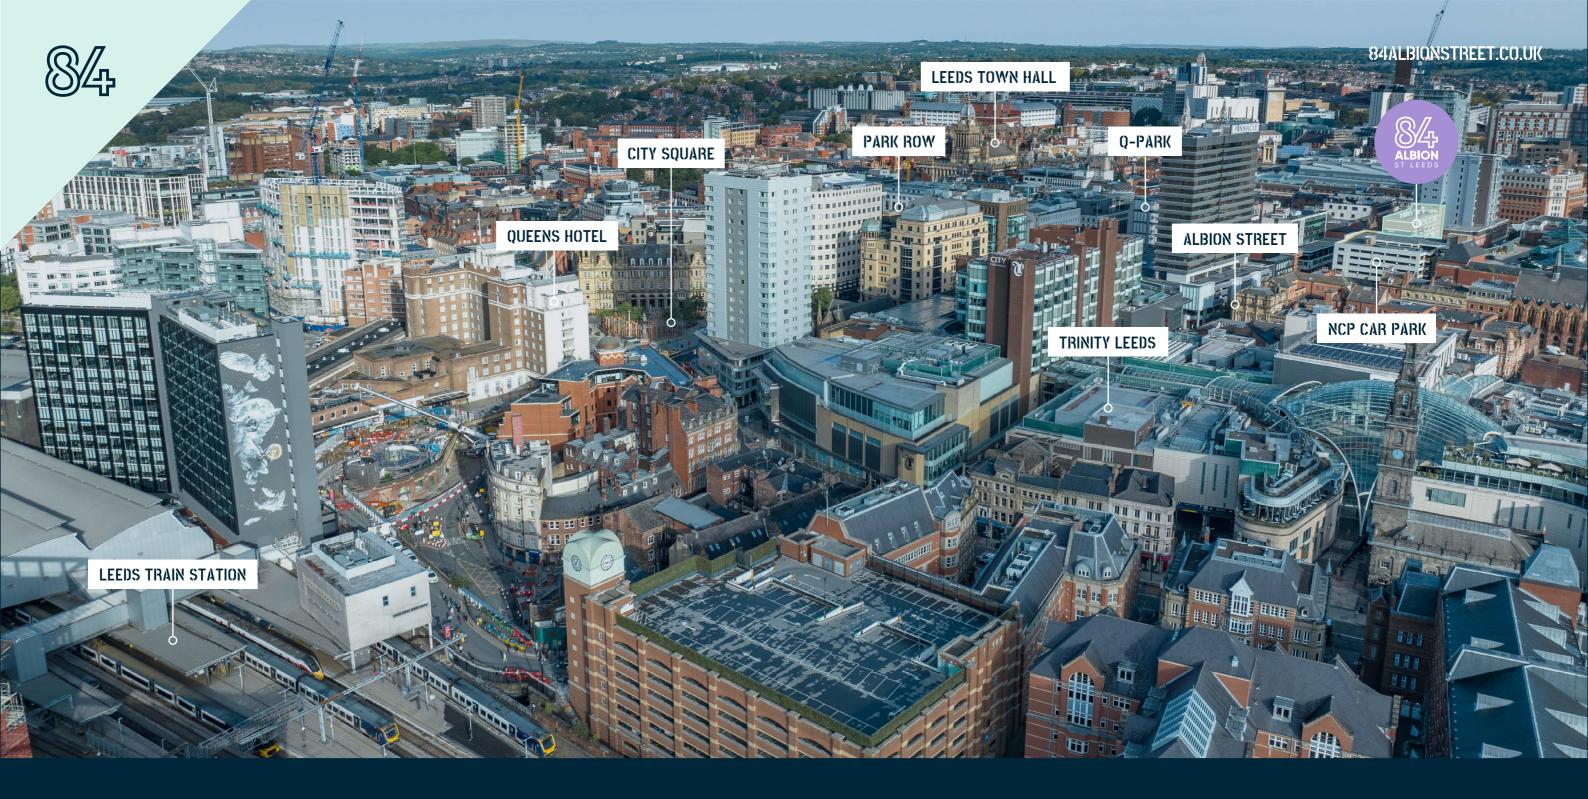

# THE PLACE TO BE

84 Albion is a standout presence on Albion Street, occupying a prime location in the bustling commercial district of Leeds City Centre. This vibrant and busy pedestrian thoroughfare enjoys the added advantage of excellent public transport connections, with multiple bus stops and Leeds City Station just a short walk away, ensuring convenient accessibility for all.

The property's strategic positioning offers close proximity to a wealth of enticing dining options, lively bars, and diverse retail stores. Additionally, 84 Albion finds itself within easy reach of the esteemed Trinity Leeds shopping centre, making it an ideal location for the utmost convenience for your staff and impressive client entertaining opportunities.