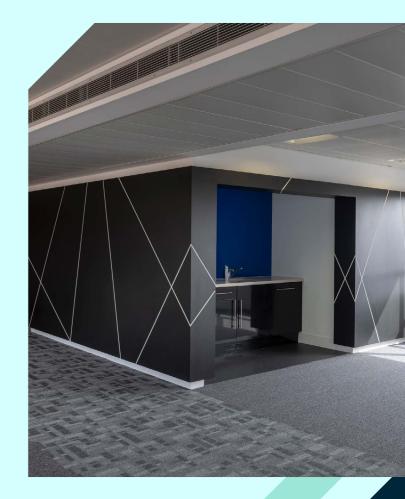

Embrace a seamless work environment with our fully furnished suites, equipped with cabled workstations, a dedicated kitchen, meeting rooms, and inviting breakout spaces. You'll enjoy round-the-clock access, a private entrance, and convenient amenities such as shower and bike facilities.

6 PERSON MEETING ROOM

| EXPOSED CEILINGS | LED STRIP | MODERN       | BREAK OUT        |
|------------------|-----------|--------------|------------------|
|                  | LIGHTING  | KITCHEN      | SPACE            |
|                  |           |              |                  |
| HIGH SPEC        | CARPET    | DEDICATED    | ACCESS TO SHARED |
| WORKSTATIONS     | FLOORING  | MEETNIG ROOM | MEETING ROOM     |