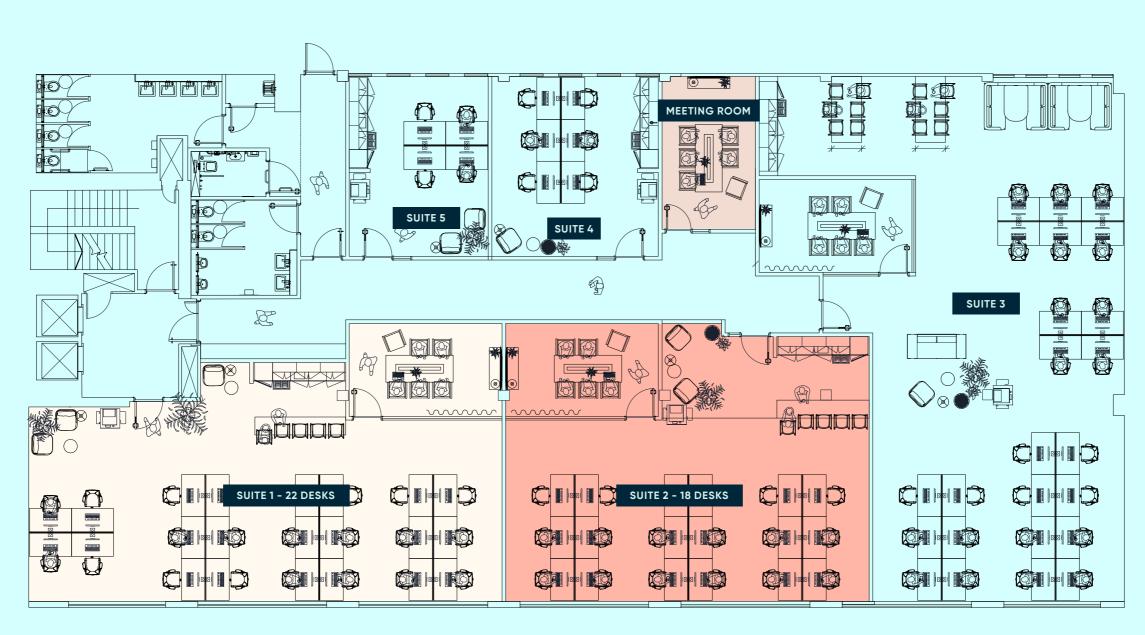

### 1ST FLOOR FULLY FITTED SUITES

| SPACE   | DESKS | SQ FT | SQ M   | AVAILABILITY                       |
|---------|-------|-------|--------|------------------------------------|
| SUITE 1 | 22    | 1,334 | 123.93 | AVAILABLE                          |
| SUITE 2 | 18    | 1,184 | 110    | AVAILABLE                          |
| SUITE 3 | 24    | 1,884 | 175.03 | MURGITROYD                         |
| SUITE 4 | 6     | 355   | 32.98  | CHILDERSTONE<br>PROJECT MANAGEMENT |
| SUITE 5 | 4     | 301   | 27.96  | TGA                                |