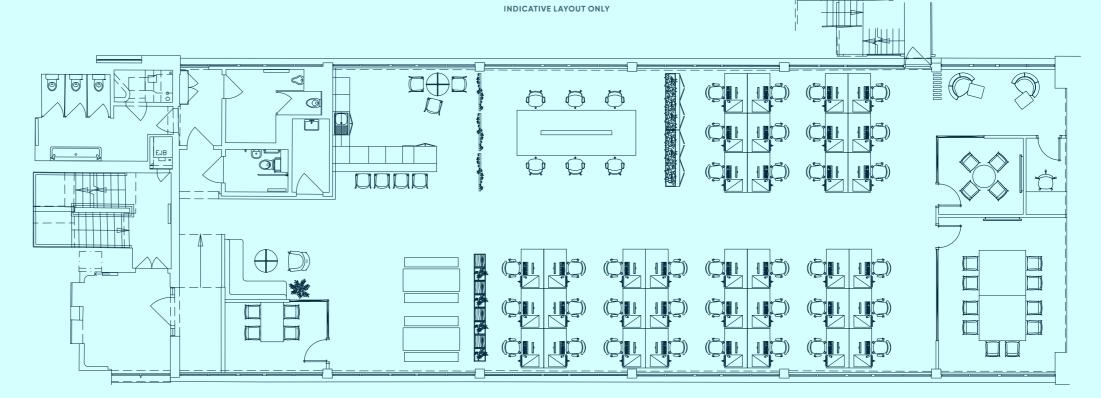

## TRADITIONAL WORKSPACES

Discover the opportunity to lease an entire floor of meticulously crafted traditional workspace, tailored to your exact needs.

Immerse yourself in a contemporary work environment flooded with natural light, courtesy of dual aspect glazing, exceptional floor-to-ceiling height, and column-free floor plates. Experience the privilege of having your own front door, ensuring a sense of exclusivity and autonomy within this thoughtfully designed space.

### TRADITIONAL WORKSPACE

| SPACE | DESKS    | SQ FT | SQ M   | AVAILABILITY         |
|-------|----------|-------|--------|----------------------|
| 2ND   |          |       |        | ARMA LITIGATION LLP  |
| 3RD   |          |       |        | JELF GROUP PLC       |
| 4TH   | UP TO 45 | 3,442 | 230.98 | AVAILABLE            |
| 5ТН   | UP TO 45 | 3,442 | 230.98 | AVAILABLE            |
| 6ТН   |          |       |        | P & HS ARCITECTS LTD |
| TOTAL | UP TO 90 | 6,884 | 6,910  |                      |

#### TRADITIONAL FLOOR PLATE

### FEATURES:

- 36X FIXED DESKS
- 6X HOT DESKS
- 2X 4 PERSON MEETING ROOM
- 1X 10 PERSON MEETING ROOM
- · KITCHEN / BREAK OUT
- PRIVATE WORK AREAS