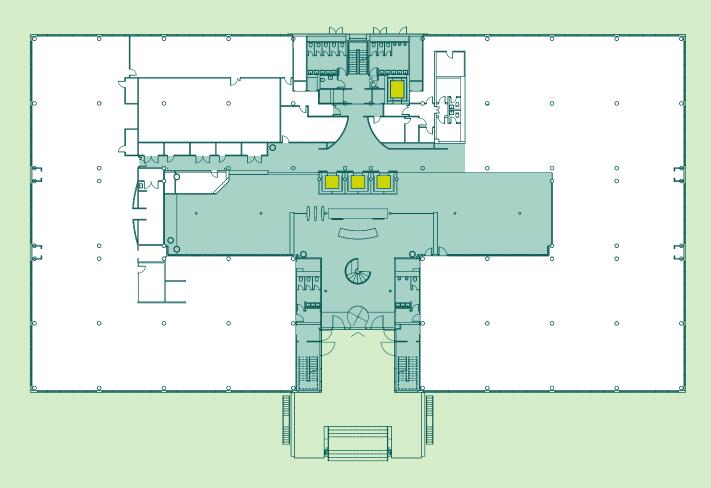

# GROUND FLOOR

2,094 SQ M / 22,530 SQ FT

FOR INDICATIVE PURPOSES ONLY. NOT TO SCALE.