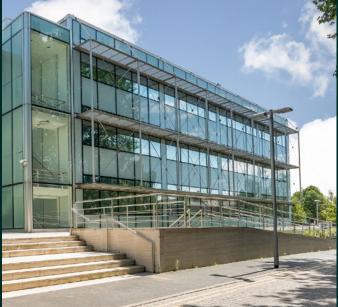

Atrium is the latest opportunity at the park and provides contemporary workspace across two large highly efficient floorplates, with an impressive full height atrium offering a substantial break out facility.

Availability is from 8,409 - 45,313 sq ft across ground and first floors making it the ideal HQ for major corporate organizations to join the long standing tenant Centrica on the 2nd floor.

What the size of your ambitions, Atrium can deliver.

# SPACE THAT WORKS FOR YOU.

Atrium delivers big business advantages in a space that can adapt to your changing needs. Each floor provides efficient open plan workspaces providing aspirational space allowing occupiers a range of fit out options.