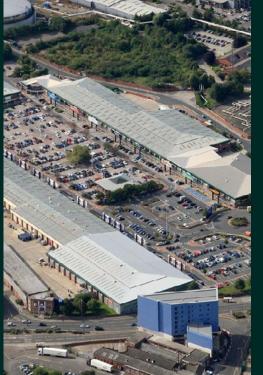

# 2 LEEDS CITY OFFICE PARK

8,409 - 45,313 SQ FT OFFICES TO LET

**ATRIUMLEEDS.COM** 

### BRIGHTER WORKING Bolder Thinking

Leeds City Office Park is more than just a great place to do business. It's a thriving community, a well connected hub and a relaxing haven.

It offers all the benefits of a city centre location, but with substantial on site parking next to the motorway network.

# THE CITY'S BEST KEPT SECRET

Wherever you're coming from and however you're getting here Atrium is ideally located.

The proximity of the M62, M1 and the train and bus stations means the park is accessible both by car and public transport providing excellent connections to a wider area. With Crown Point Retail Park a stones throw away the building benefits from easy access to a variety of shops providing a range of retail food & beverage and leisure amenities as well as being a 5 minute walk into leeds city centre.