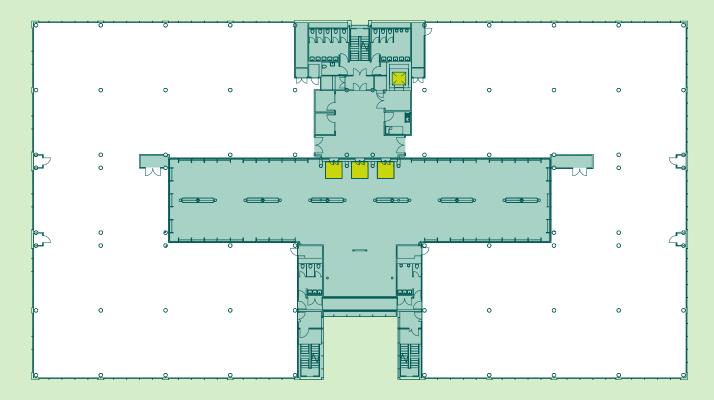

## FIRST FLOOR

2,218 SQ M / 22,783 SQ FT

FOR INDICATIVE PURPOSES ONLY. NOT TO SCALE.