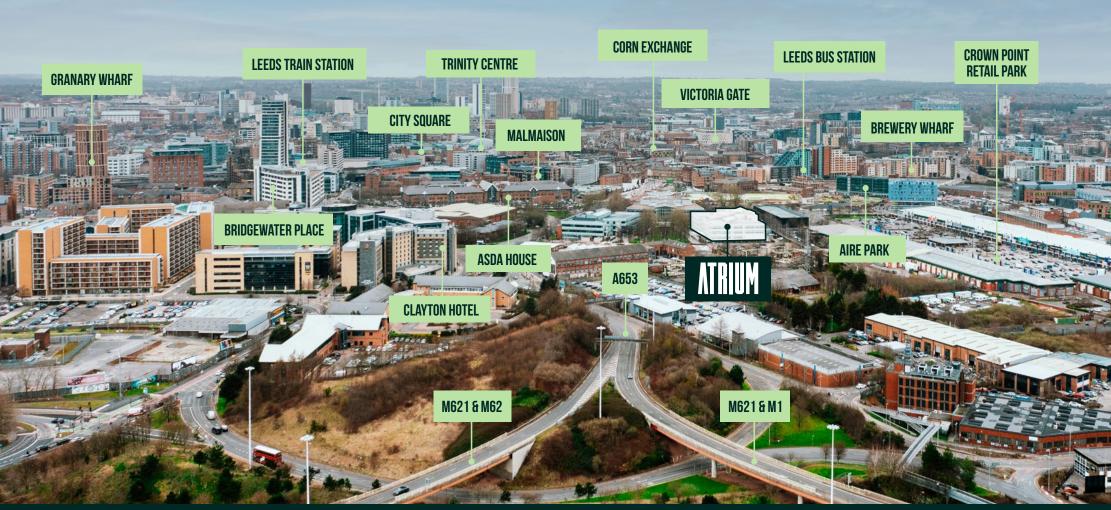

# THE CITY'S BEST KEPT SECRET

Wherever you're coming from and however you're getting here Atrium is ideally located.

The proximity of the M62, M1 and the train and bus stations means the park is accessible both by car and public transport providing excellent connections to a wider area. With Crown Point Retail Park a stones throw away the building benefits from easy access to a variety of shops providing a range of retail food & beverage and leisure amenities as well as being a 5 minute walk into leeds city centre.

Home to one of europes biggest regeneration programmes, Southbank will aim to double the size of Leeds city centre. This 253-hectare space is the size of 350 football pitches and will be transformed into a 'globally distinctive' destination for living, learning, creativity, leisure and investment. At the core of this stands the new £3.25m city centre greenspace, Aire Park.