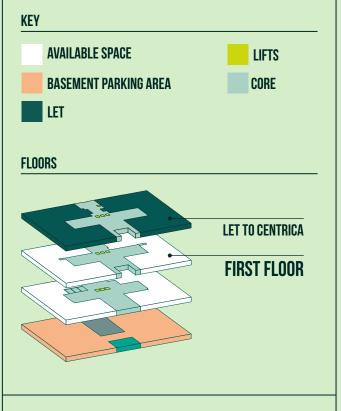

## FIRST FLOOR

2,218 SQ M / 22,783 SQ FT

FOR INDICATIVE PURPOSES ONLY. NOT TO SCALE.