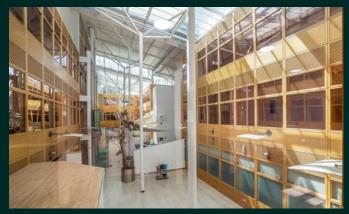

Atrium is the latest opportunity at the park and provides contemporary workspace across two large highly efficient floorplates, with an impressive full height atrium offering a substantial break out facility.