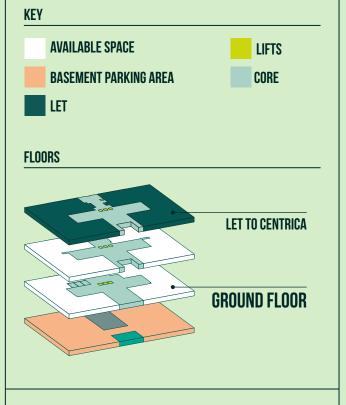

# GROUND FLOOR

2,094 SQ M / 22,530 SQ FT

FOR INDICATIVE PURPOSES ONLY. NOT TO SCALE.