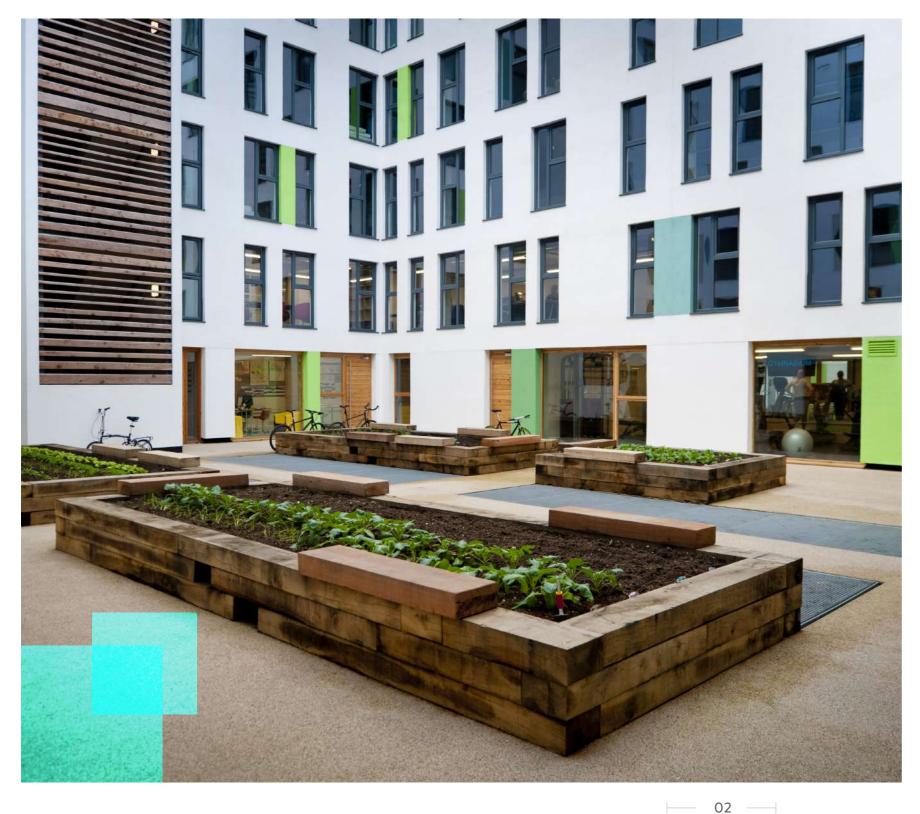

The desirability is further boosted by an on site gym, deli space and communal herb gardens in the central space.

The greenhouse building saves resources by incorporating the following features into its design:

- Air source heating
- Solar panels for water heating
- Wind turbines
- Rain water collection for flushing toilets

All of this means lower energy and utility bills and makes your business more sustianable.