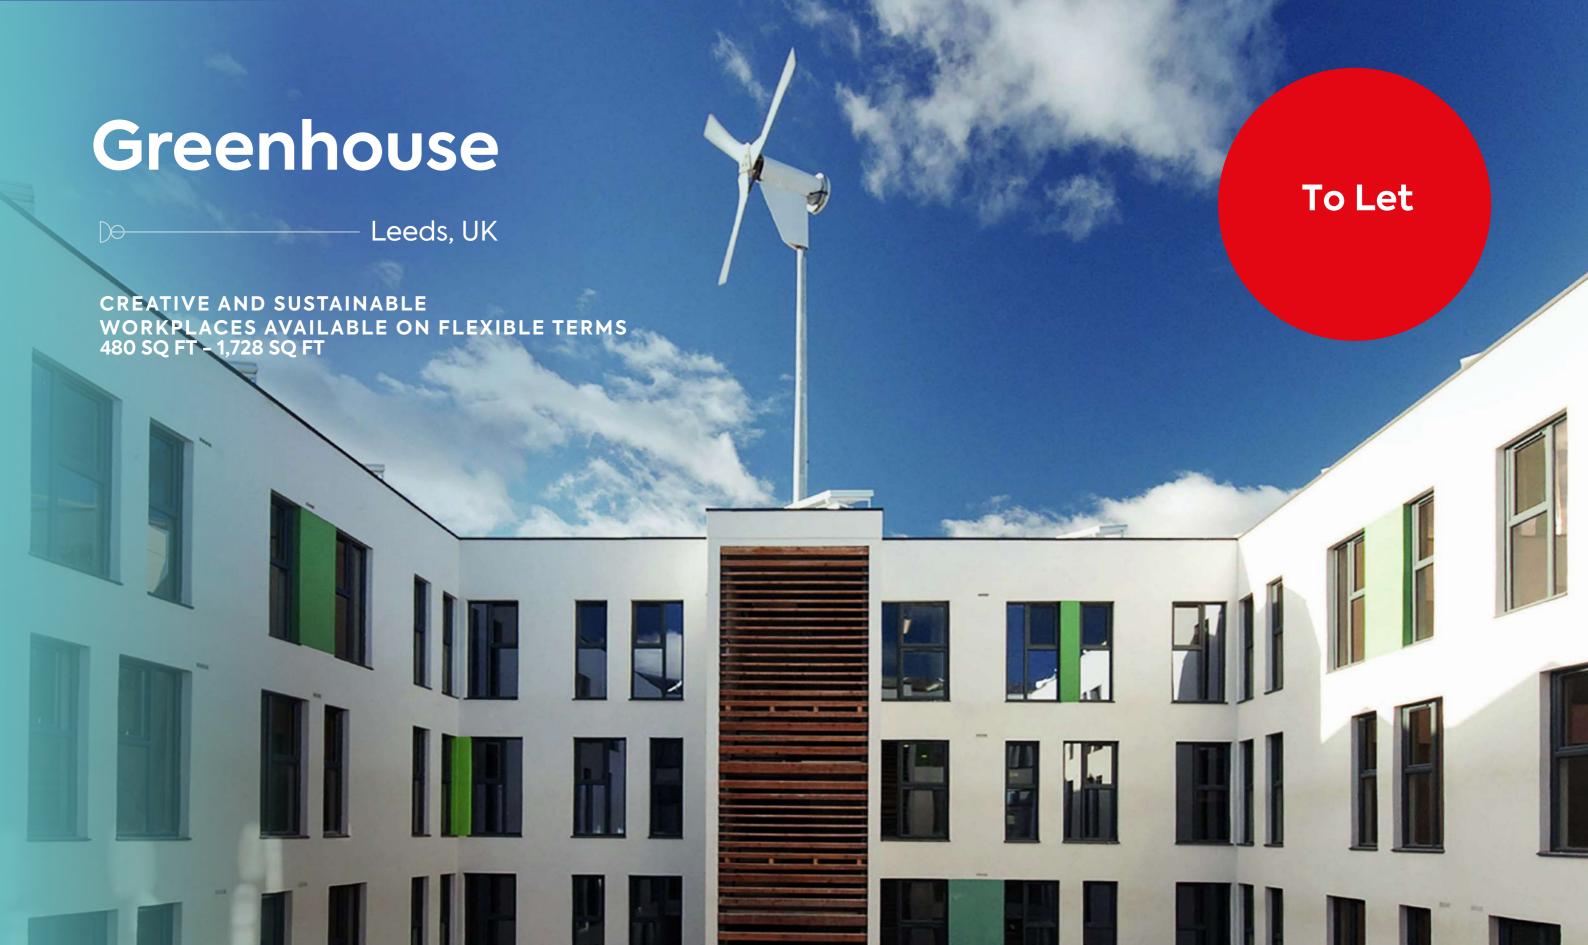

# **Building overview**

#### **CREATIVE WORKSPACES IN** A PIONEERING LOW CARBON BUILDING

- Workspaces from 1,728 sq ft to 3,776 sq ft available
- 6 minute cycle or 20 minute walk to Leeds Train Station
- On-site gym facilities
- Showers and changing facilities
- Secure basement car parking available
- Secure cycle storage in basement
- On-site Vegan Deli
- High-speed internet 1 GBps line
- The Greenhouse has recently benefited from the **building** render being cleaned, and improvements to common areas.

Greenhouse has an A EPC rating, putting it in the top 3% of buildings in the UK for energy efficiency.