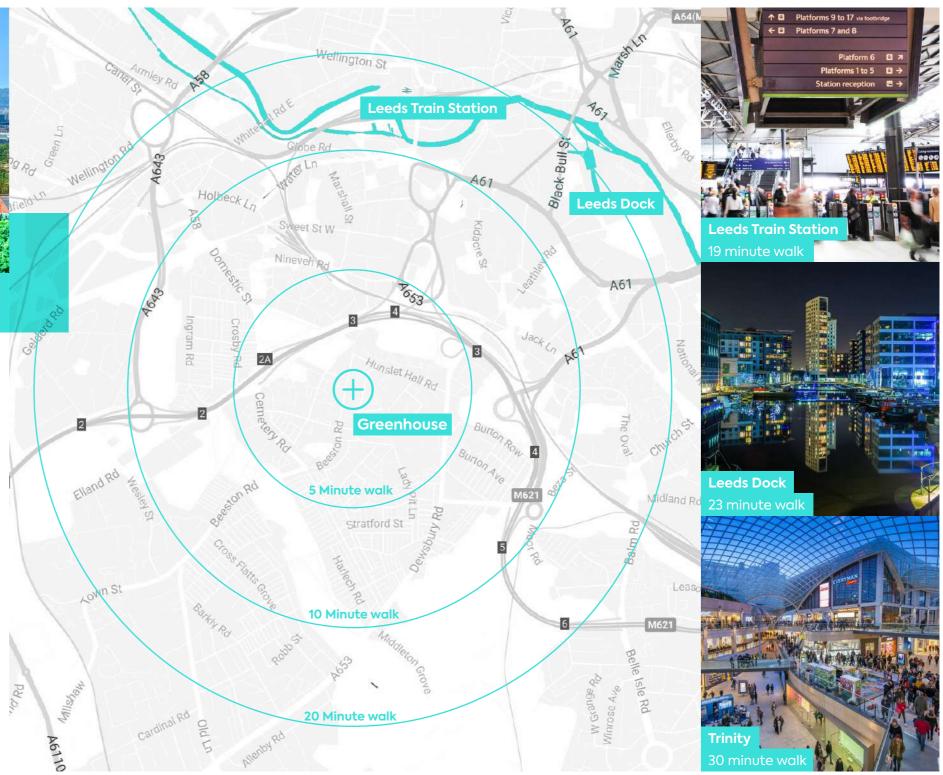

### LOOKING OUT ACROSS LEEDS,

GREENHOUSE'S LOCATION IS IDEAL FOR ATTRACTING TALENT FROM NEAR AND FAR.

The proximity to Leeds train station and the M621 means excellent transport links.

Shopping, restaurants, venues and Universities are all easily accessible.

Secure under-croft parking in the building is also available to lease.