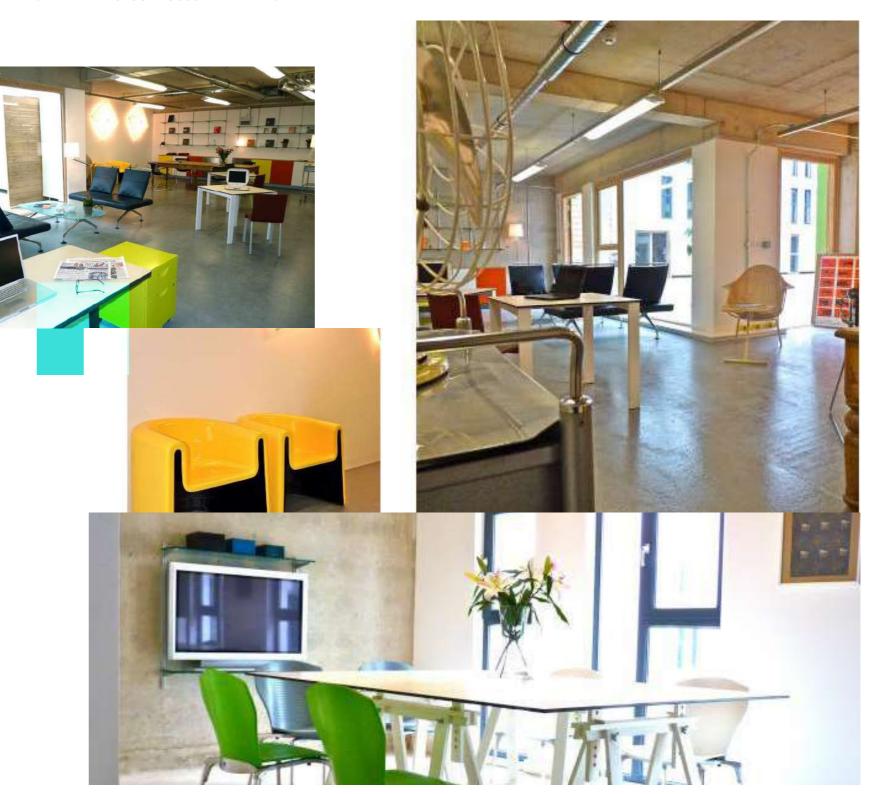

## The Workspaces

In Greenhouse you'll find open-plan modern workspaces built for collaboration.

Exposed services, exposed concrete floors, concrete pillars and large floor to ceiling windows create bright, bold spaces conducive to creativity.

The workspace's open

plan designs encourage collaboration, and the building's communal areas such as the courtyard herb garden provide useful places to re-charge.

High-speed internet and high levels of thermal comfort thanks to the building's sustainable design create ideal working conditions for maximum productivity.