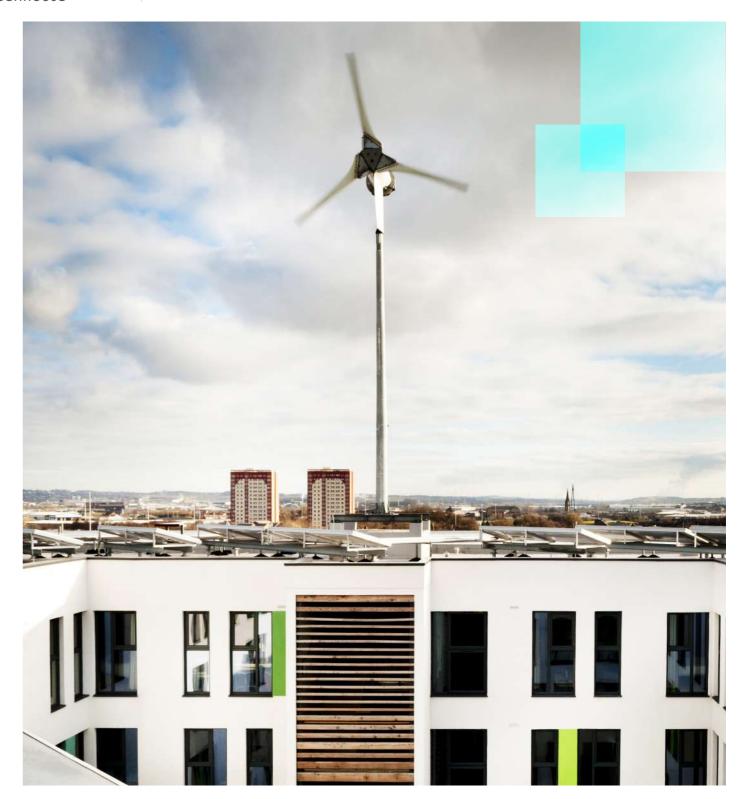

Wind turbines, solar panels, ground source heating and rainwater harvesting are all used to reduce energy and water usage without compromising on quality of life or comfort. Greenhouse is situated close to the city centre, making access for your employees easy and convenient.

- Air source heating
- Solar panels for water heating
- Wind turbines
- Rain water collection for flushing toilets

All of this means lower energy and utility bills and makes your business more sustianable.