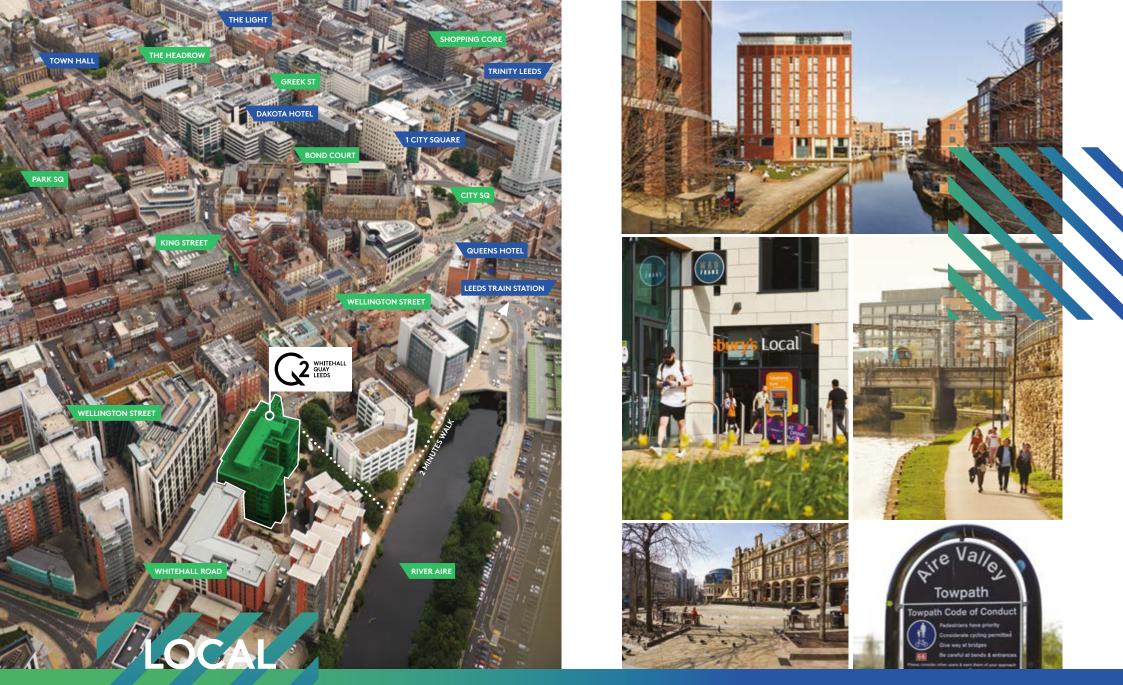

## AMENITIES

**2 Whitehall Quay Leeds** places you in the heart of Leeds so you are never more than a short walk to dynamic shopping, award-winning bars, fantastic restaurants, and all that the North's most vibrant cultural and music scenes have for you to explore.

LOCAL OCCUPIERS

22 CHANNEL 4

2 Whitehall Quay Leeds is situated some 2 minutes walk to the west of Leeds Railway Station within the heart of the City's commercial core. Located at the gateway to the successful mixed use, Whitehall Quay scheme, the property benefits from excellent prominence whilst being set within mature landscaping and its excellent proximity to an abundance of staff facilities including Starbucks, Sainsbury's Local, The Whitehall Restaurant & Bar and M&S Food.