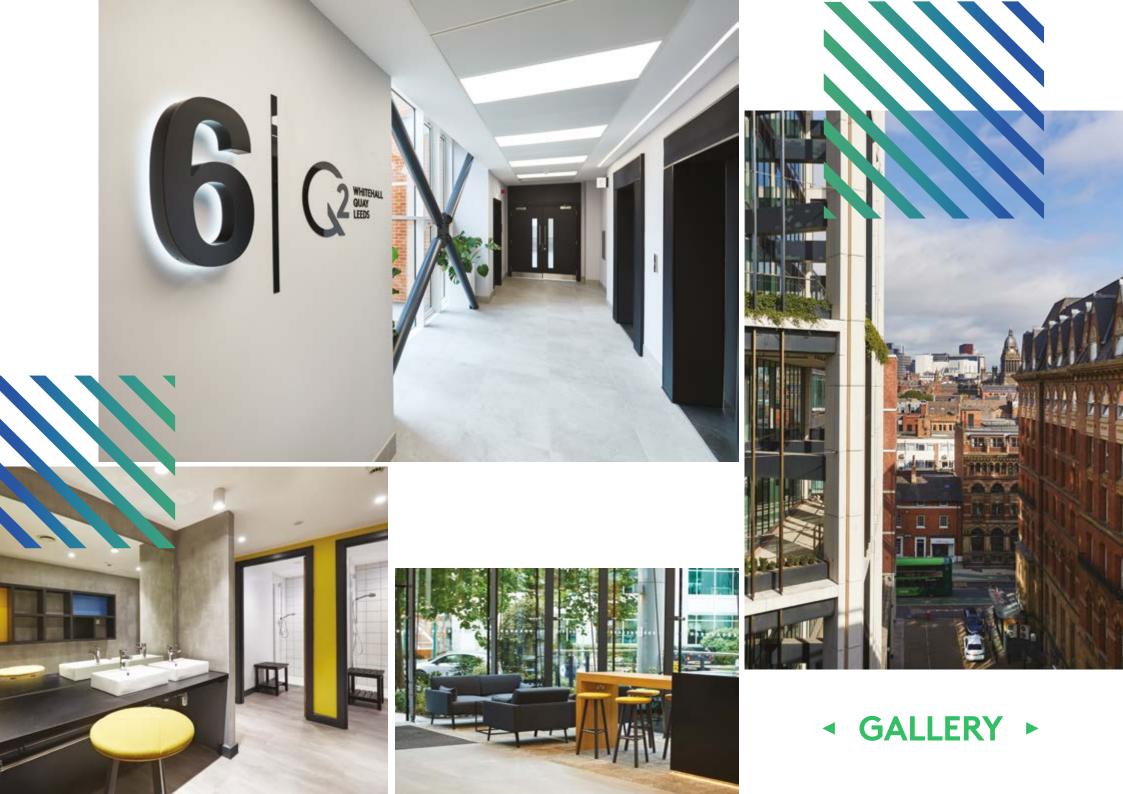

### THE POWER OF WELLNESS

As well as extensively refurbished floorplates, reception and communal areas, we also recognise the modern workplace dynamic that the modern occupier craves. Our fully refurbished showers and changing area means occupiers have the opportunity to capitalise on the buildings close proximity to the pocket park and canal towpath for walking, running and cycling. We also offer a unique 'towel cleaning' service as well.