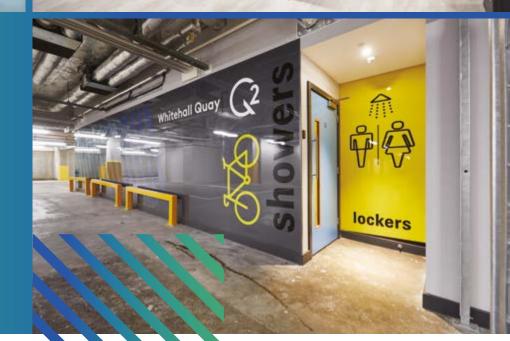

### THE POWER OF WELLNESS

As well as extensively refurbished floorplates, reception and communal areas, we also recognise the modern workplace dynamic that the modern occupier craves. Our fully refurbished showers and changing area means occupiers have the opportunity to capitalise on the buildings close proximity to the pocket park and canal towpath for walking, running and cycling. We also offer a unique 'towel cleaning' service as well.

# AN OUTSTANDING SPECIFICATION

11/10

**56 CYCLE RACKS** & 60 LOCKERS

DEDICATED SECURE PARKING SPACES PLUS EV CHARGING POINTS

SQ M OCCUPANCY RATE

MALE, FEMALE AND DISABLED WC AND SHOWER FACILITIES

IDEAL LOCATION FOR RUNNING/WALKING (POCKET PARK & CANAL TOWPATH)