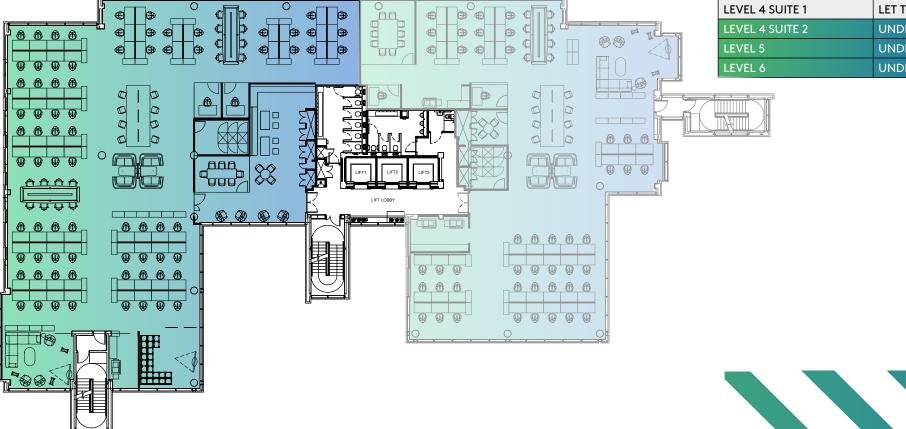

#### ACCOMMODATION

| FLOOR           | SQ FT                      |
|-----------------|----------------------------|
| GROUND          | LET TO 🦁 ВРР               |
| LEVEL 1         | LET TO 🦁 BPP               |
| LEVEL 2 SUITE 1 | 7,161                      |
| LEVEL 2 SUITE 2 | LET TO <b>smoothwall</b> ° |
| LEVEL 3         | let to <i>Coutts 👬</i>     |
| LEVEL 4 SUITE 1 | LET TO 🕥 Stantec           |
| LEVEL 4 SUITE 2 | UNDER OFFER                |
| LEVEL 5         | UNDER OFFER                |
| LEVEL 6         | UNDER OFFER                |

SUITE 1 - 7,161 SQ. FT.

0

SUITE 2 - LET TO SMOOTHWALL