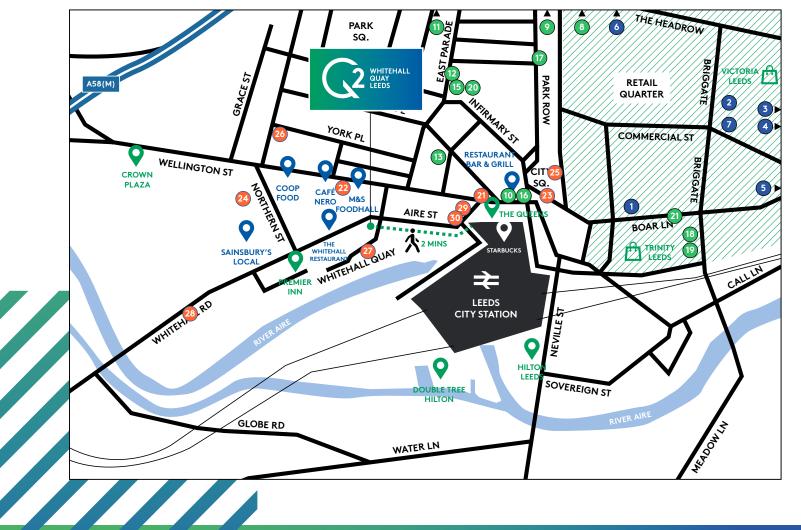

#### RETAIL

15. TATTU

16. BANYAN

17. RIVA BLU

19. ANGELICA

21. GINO'S

**18. CRAFTHOUSE** 

**20. LA BOTTEGA MILANESE** 

1. TRINITY 2. VICTORIA QTR

| 1. IRINILY                 | ZZ. CHANNEL 4           |
|----------------------------|-------------------------|
| 2. VICTORIA QTR            | 23. PWC                 |
| 3. VICTORIA GATE           | 24. DELOITTE LLP        |
| 4. JOHN LEWIS              | 25. HMRC                |
| 5. CORN EXCHANGE           | 26. PINSENT MASON       |
| 6. MERRION CENTRE          | 27. BURBERRY            |
| 7. HARVEY NICHOLS          | 28. HANDLESBANKEN       |
|                            | 29. SQUIRE PATTON BOGGS |
| LEISURE & HOTEL            | 30.BJSS                 |
|                            | 31. MERCER              |
| 8. LEEDS ARENA             |                         |
| 9. THE LIGHT               |                         |
| 10. RESTAURANT BAR & GRILL |                         |
| 11. IBERICA                |                         |
| 12. DAKOTA HOTEL           |                         |
| 13. SOUS LE NEZ            |                         |
| 14. LEEDS ART GALLERY      |                         |

LOCAL OCCUPIERS

22 CHANNEL 4

2 Whitehall Quay Leeds is situated some 2 minutes walk to the west of Leeds Railway Station within the heart of the City's commercial core. Located at the gateway to the successful mixed use, Whitehall Quay scheme, the property benefits from excellent prominence whilst being set within mature landscaping and its excellent proximity to an abundance of staff facilities including Starbucks, Sainsbury's Local, The Whitehall Restaurant & Bar and M&S Food.