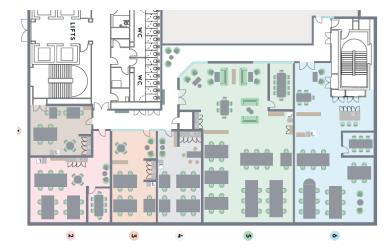

#### Studio 5 on 1st Floor

- 30 40 cabled workstations
- WIFI throughout
- Fully fitted kitchen with dishwasher and fridge in each
- Two dedicated meeting rooms
- Soft seating areas and break-out bench in each
- Access to Butlers café & co-working spaces