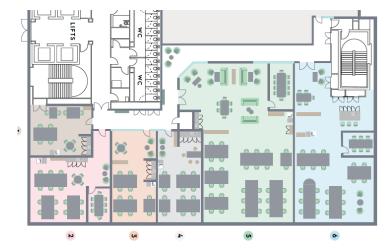

#### Studio 1 on 1st Floor

- 8 cabled workstations
- WIFI throughout
- Fully fitted kitchen with dishwasher and fridge in each
- Soft seating areas and break-out bench in each
- Access to Butlers café & co-working spaces
- Access to onsite bookable meeting rooms