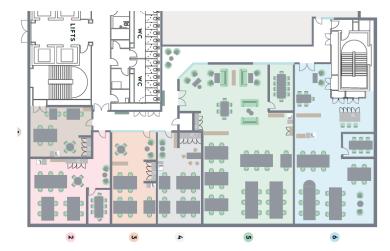

#### Studio 3 on 1st Floor

- 10 cabled workstations
- WIFI throughout
- Fully fitted kitchen with dishwasher and fridge in each
- Soft seating areas and break-out bench in each
- Access to Butlers café & co-working spaces
- Access to onsite bookable meeting rooms