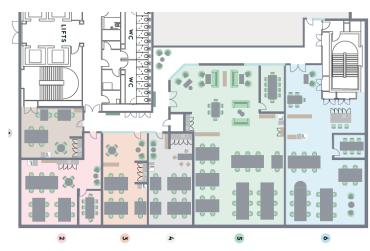

#### Studio 2 on 1<sup>st</sup> Floor

- 14 cabled workstations
- WIFI throughout
- Fully fitted kitchen with dishwasher and fridge in each
- Dedicated meeting room (8 pax)
- Soft seating areas and break-out bench in each
- Access to Butlers café & co-working spaces