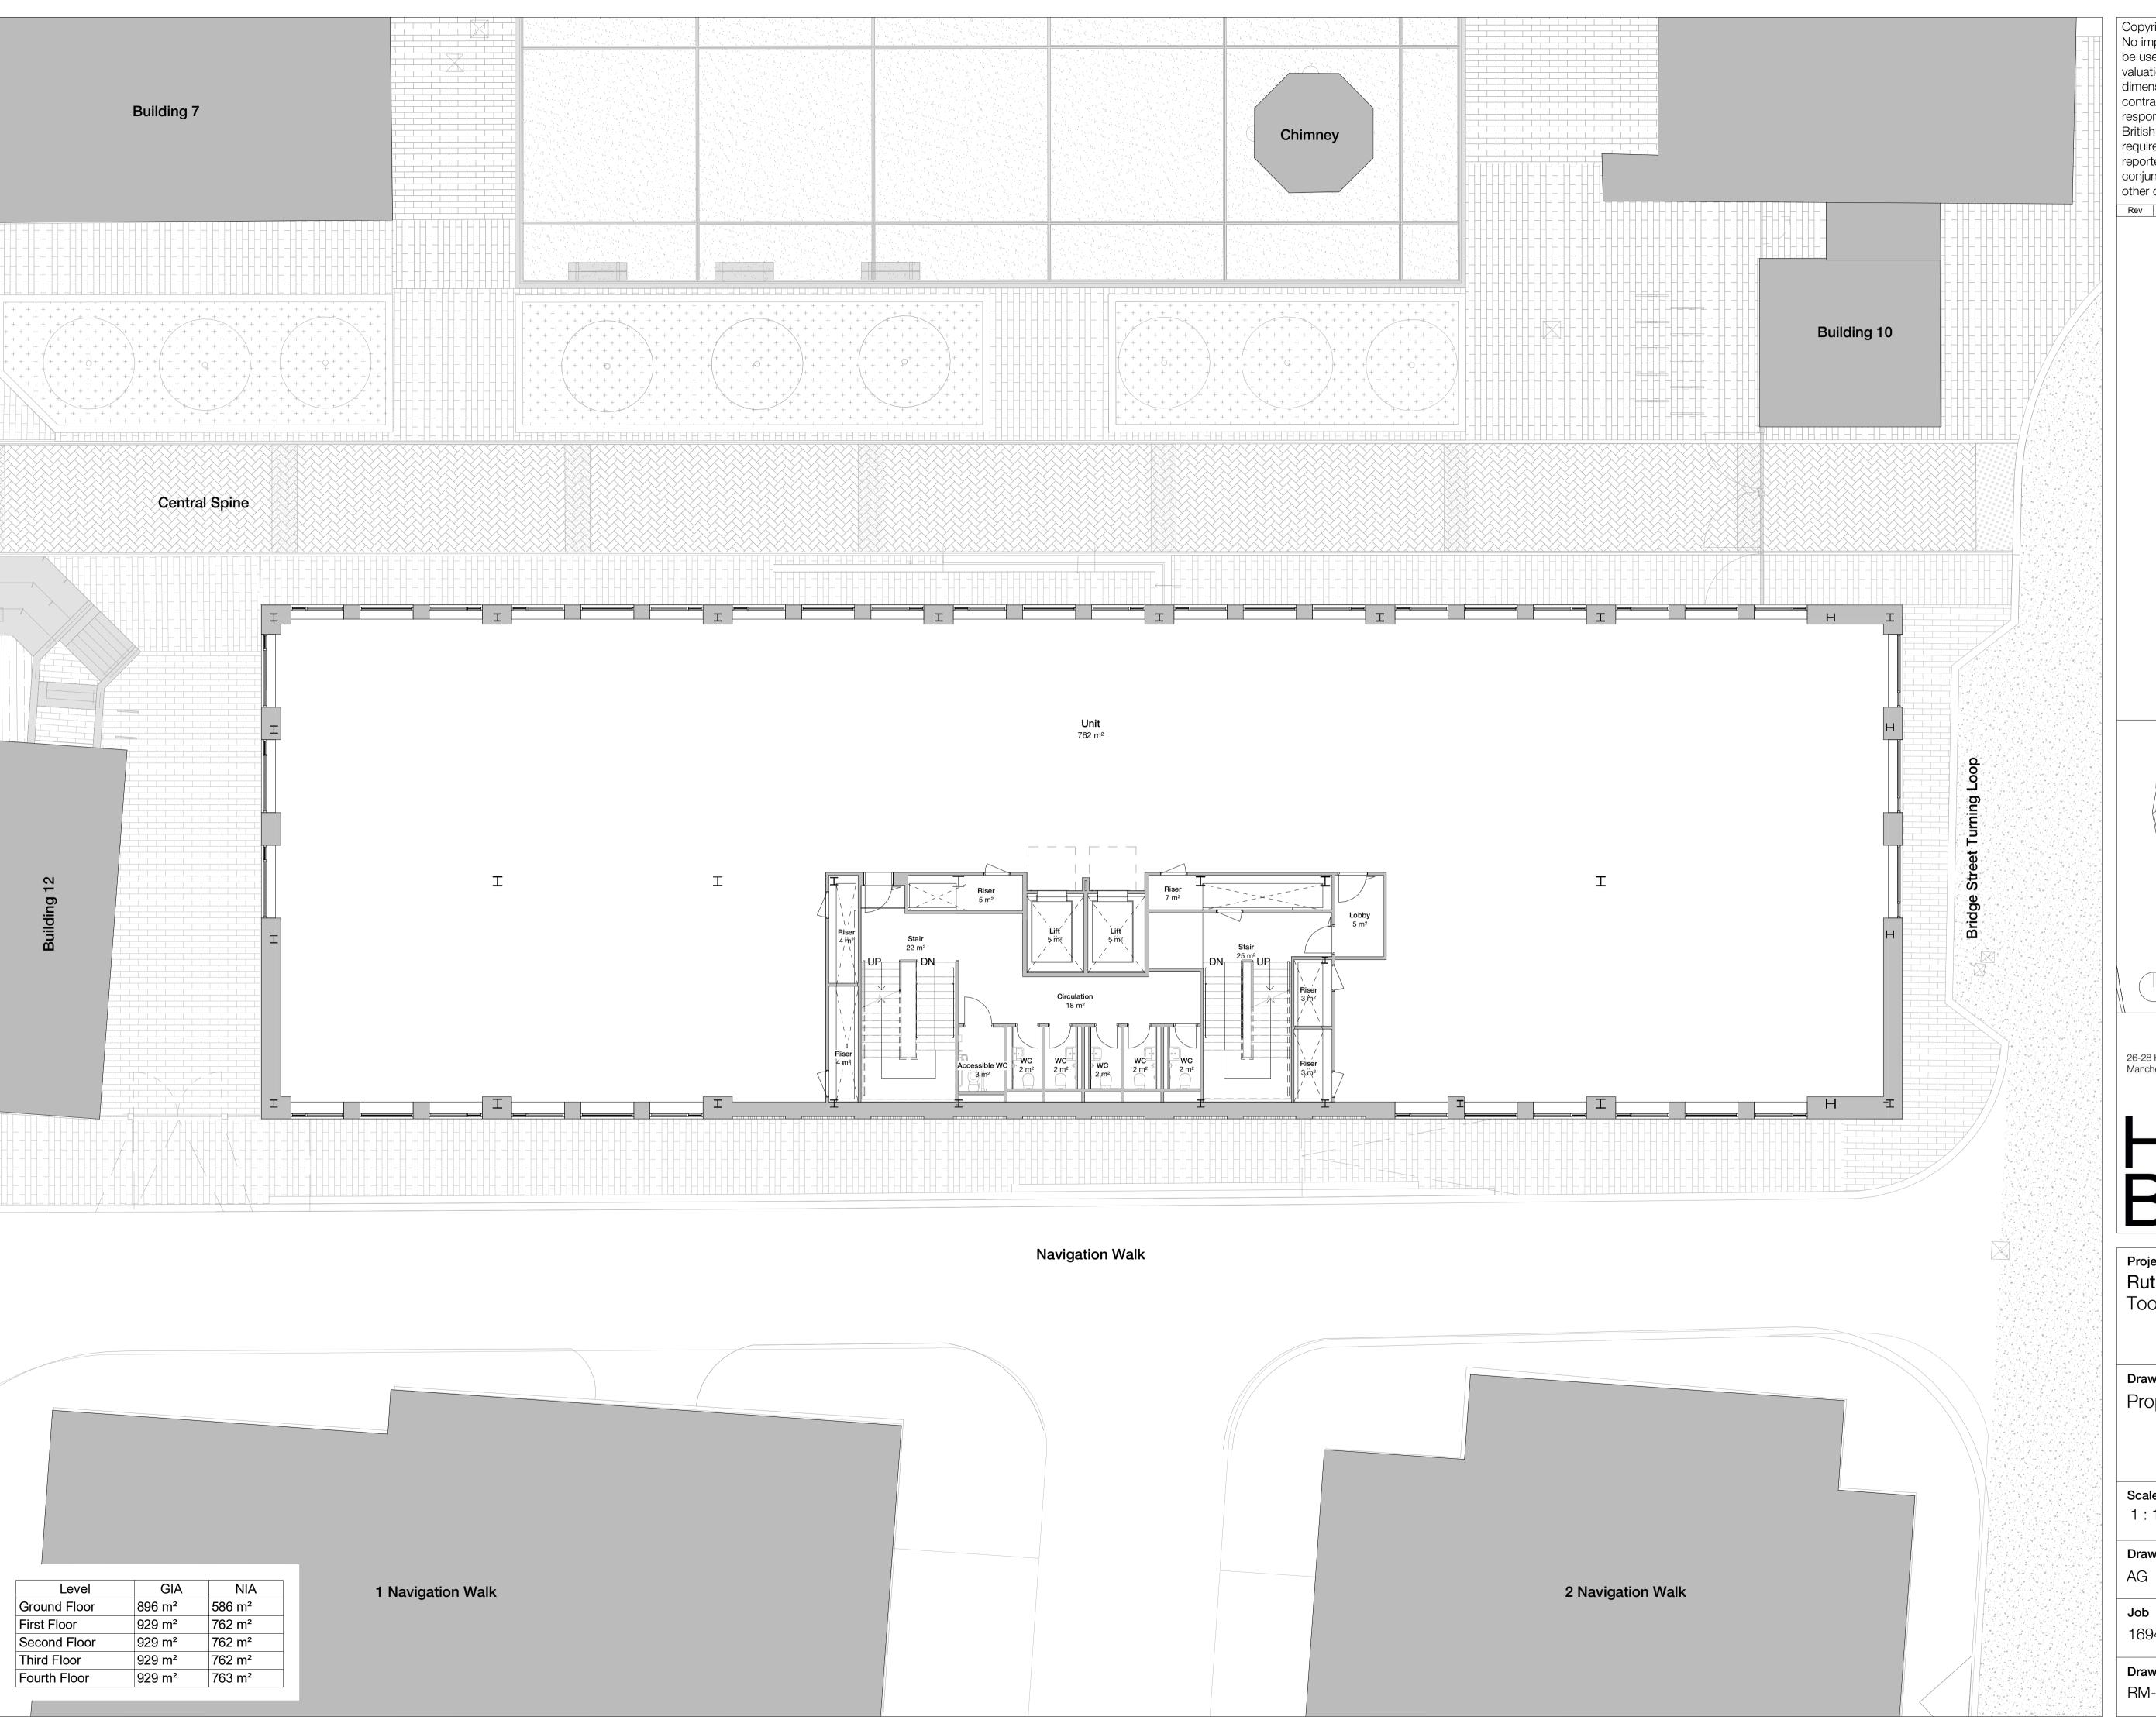

## Hawkins\ Brown

Rutland Mills **Tootal Street** 

Proposed First Floor Plan

| Scale @ A1 |        | Date             |
|------------|--------|------------------|
| 1:100      |        | 09/22/23         |
| Drawn By   |        | Checked By       |
| Diawii Dy  |        | onconca By       |
| AG         |        | TM               |
| Job Number | Status | Purpose of Issue |
| 1694       | S2     | For Information  |
|            |        |                  |