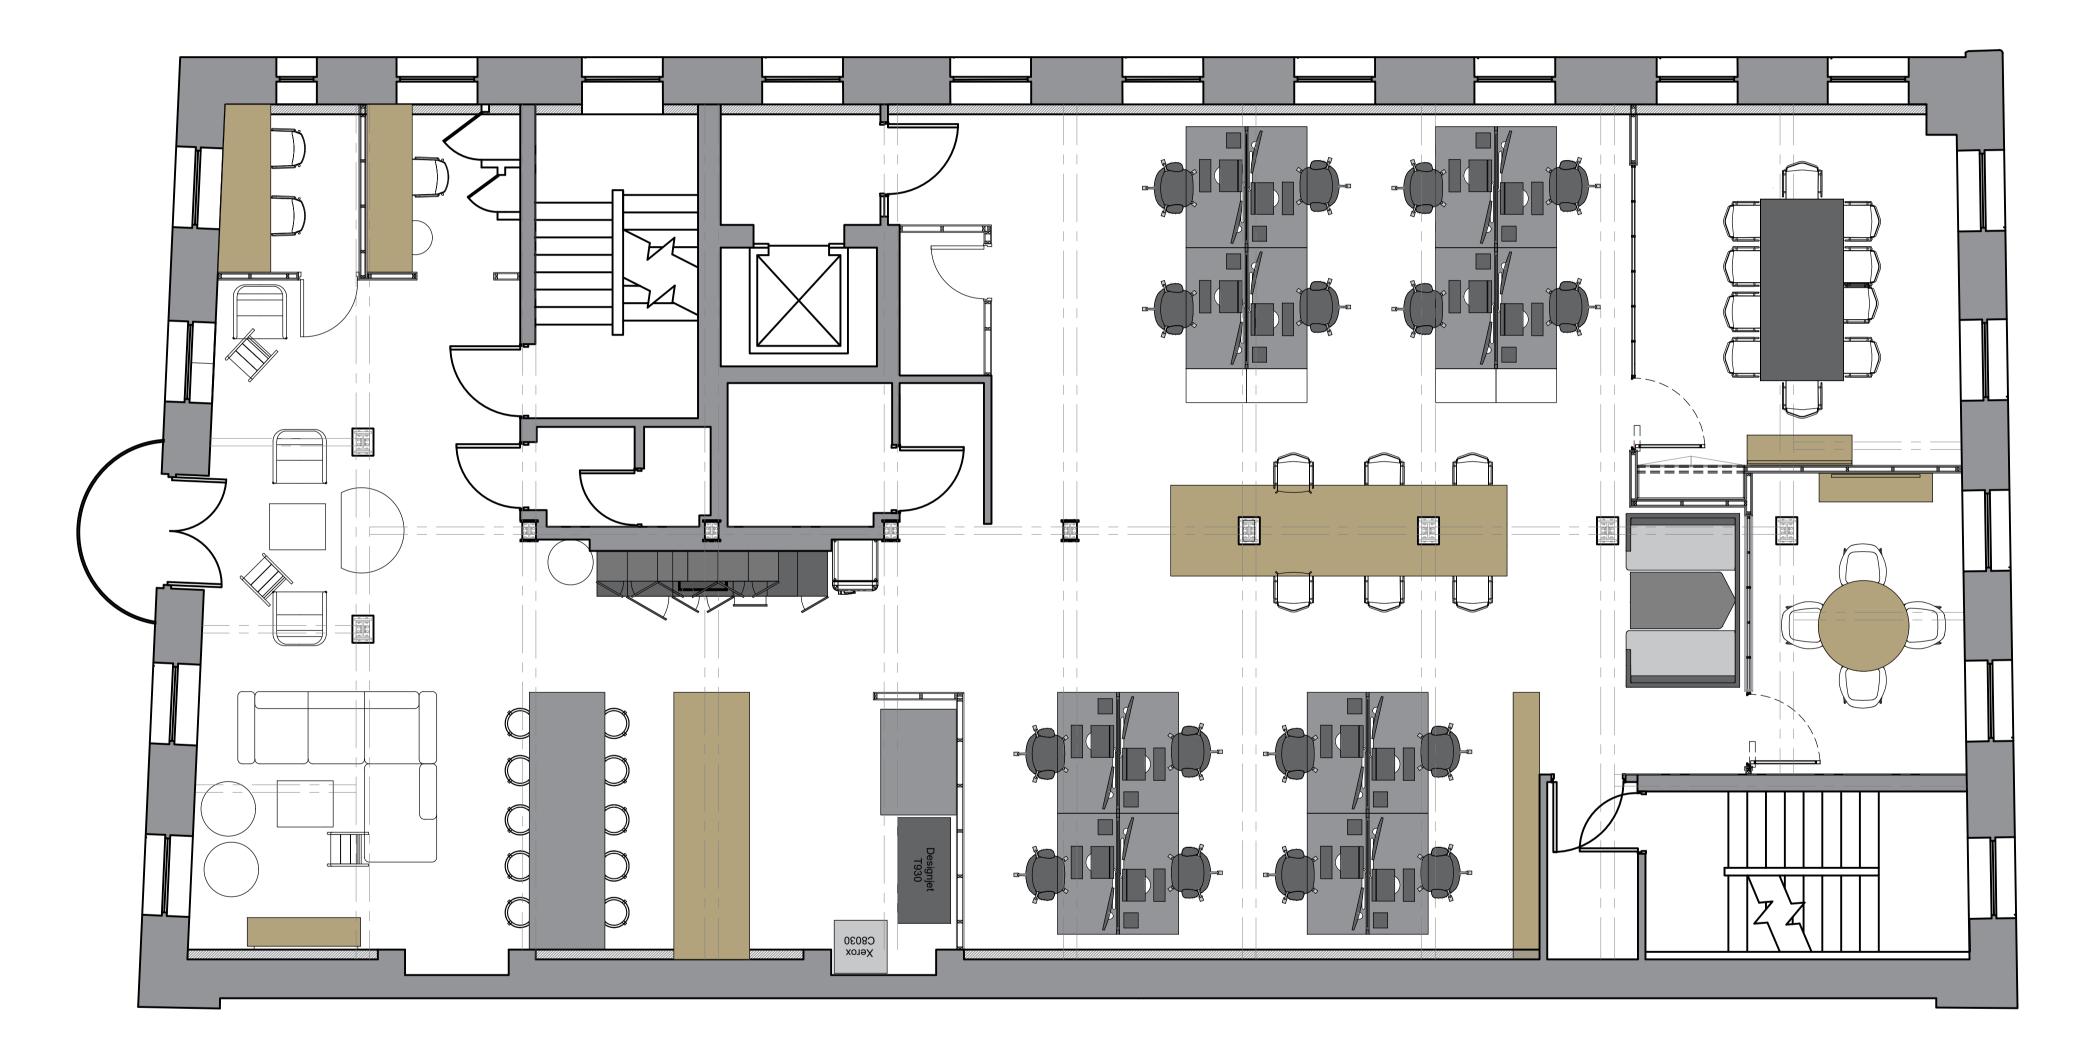

Proposed Furniture Specification

## Revisions

A 13.02.18 First issue

SoVibrant
Calls Landing
Leeds
Second Floor
Furniture Specification

Scale
1:50@A1
Drawn By / Checked By
PP/JT
Drawing Number

SOV-IN-FS-001