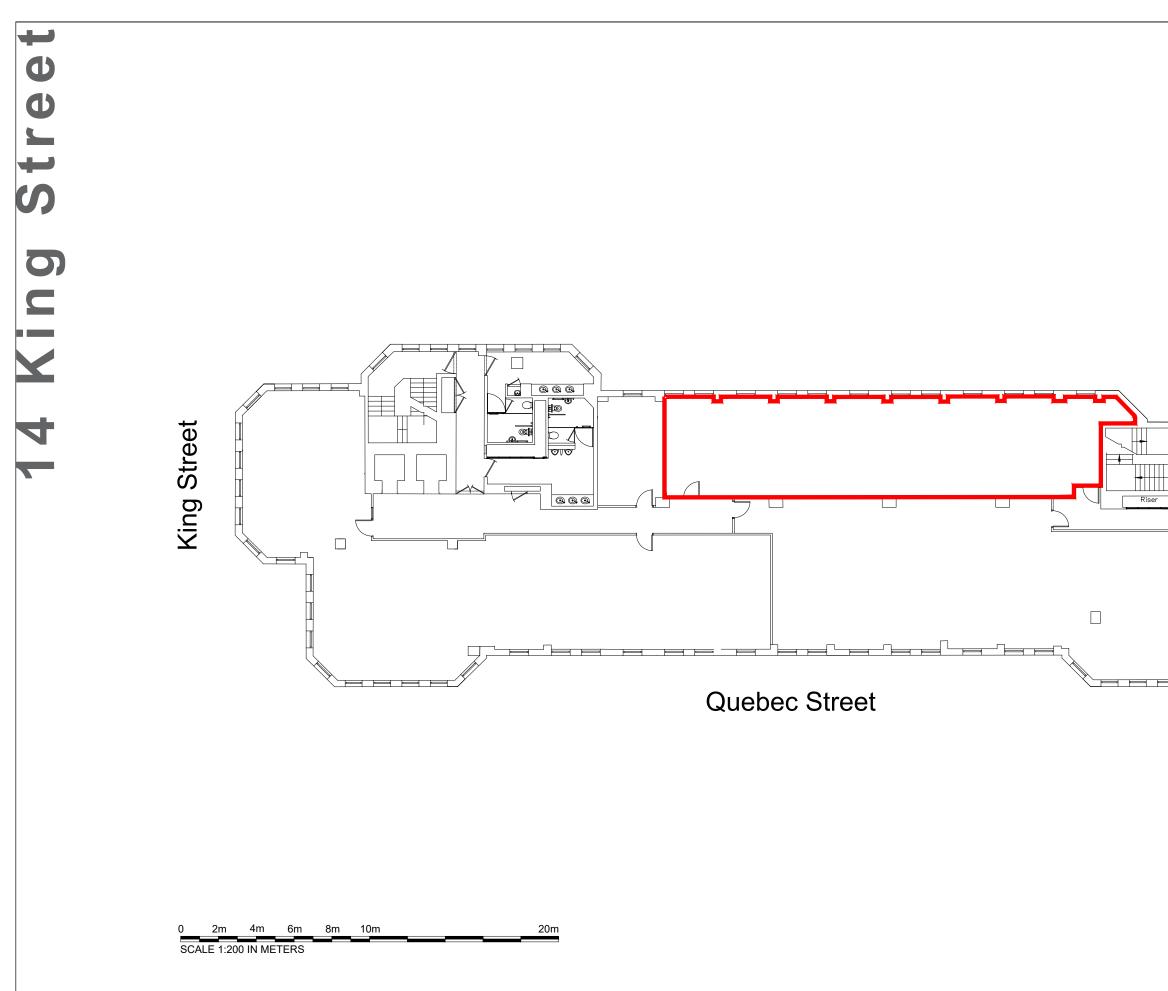

| Status:                                                      | LEASEP              | LAN |       |                   |
|--------------------------------------------------------------|---------------------|-----|-------|-------------------|
| Building:<br>14 King                                         | Street              |     |       |                   |
| Customer:<br>TS Grale                                        | e Limited           |     |       |                   |
| Title:<br>Suite 3B                                           | Lease Plan          |     |       |                   |
|                                                              |                     |     |       |                   |
| Drawn:                                                       | Scale:              |     |       | PaperSize         |
| MR                                                           | 1:200               |     |       | A3                |
| Floor:                                                       | Suite:              |     | Date: |                   |
| 3                                                            | 3B                  |     | 07/0  | 08/2019           |
| Drawing Numb                                                 |                     |     |       | Revision:         |
|                                                              | 3 01                |     |       | -                 |
| 12930                                                        |                     |     |       |                   |
| Bruntwood Limited,<br>Design Studio,                         | Manchester, M2 6LW. |     | 1     | Tel: 0161 212 222 |
| Bruntwood Limited,<br>Design Studio,                         |                     |     | 1     | Tel: 0161 212 222 |
| Bruntwood Limited,<br>Design Studio,                         |                     |     | 1     | el: 0161 212 222  |
| Bruntwood Limited,<br>Design Studio,<br>Union, Albert Square | Manchester, M2 6LW. |     |       |                   |
| Bruntwood Limited,<br>Design Studio,<br>Union, Albert Square |                     | vo  |       |                   |
| Bruntwood Limited,<br>Design Studio,<br>Union, Albert Square | Manchester, M2 6LW. |     | 00    | d                 |