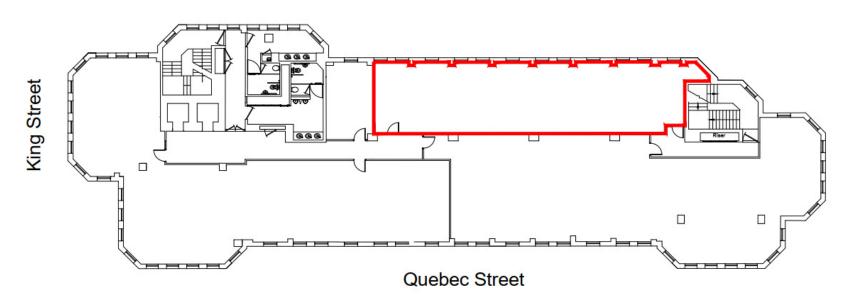

N** 

LOCATION DESCRIPTION THE SUITE FLOOR PLAN











## **Description**

The spacious suite is located on the 3rd floor and is available with the existing fit-out and furniture.

The impressive reception at 14 King Street is staffed by a dedicated customer service team, leaving you free to run your business.

Add to that natural light, superfast internet, parking, bike storage and shower facilities and you've got everything you need for a growing business.

## **Specification**

- Fully fitted with 24x desks and task chairs plus 6x person boardroom
- LED lighting
- Suspended ceiling with metal ceiling tiles
- Reception / breakout space
- Fitted kitchen
- Air conditioning
- Raised access floors
- Excellent natural light

## **PROPERTY DETAILS**

CATION DESCRIPTION

FLOOR PLA











## **FLOOR PLAN**





### Viewing & further information

Please contact the sole selling agents:

Nick Salkeld

Nick.Salkeld@fljltd.co.uk

Harry Finney

Harry.Finney@fljltd.co.uk

Zac Parker

Zac.Parker@fljltd.co.uk



## **Terms**

The suite is available on a sub lease. Further information available on application.

#### Rent:

£26.00 per sq ft exclusive

#### Rateable Value:

Estimated business rates of £7.50 per sq ft

#### **Service Charge:**

On application

#### Insurance:

On application

#### EPC:

A full copy of the certificate is available upon request

#### VAT:

VAT is payable at the prevailing rate.

## **Legal Costs:**

Each party is to be responsible for their own legal costs incurred in connection with completion of the transaction.

### **Anti-Money Laundering:**

Pleas