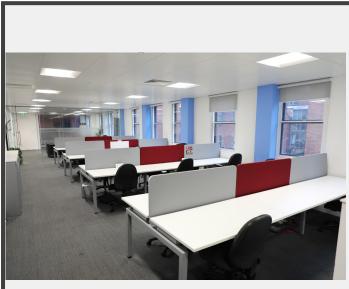

## **Description**

The spacious suite is located on the 3rd floor and is available with the existing fit-out and furniture.

The impressive reception at 14 King Street is staffed by a dedicated customer service team, leaving you free to run your business.

## **Specification**

- Fully fitted with 24x desks and task chairs plus 6x person boardroom
- LED lighting
- Suspended ceiling with metal ceiling tiles
- Reception / breakout space
- Fitted kitchen
- Air conditioning
- Raised access floors
- Excellent natural light