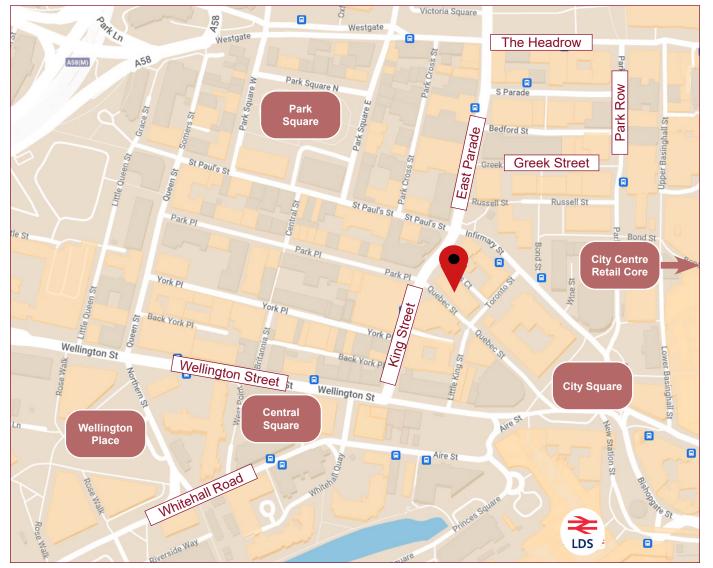

## Location

- Within a short walk of City Square and the mainline rail station, 14 King Street offers an enviable Leeds business address.
- Overlooking the city centre loop, the building sits on the doorstep of Trinity Leeds and the vibrant retail district.
- 14 King Street's central location puts the best of what Leeds has to offer on your doorstep.
  For lunchtime essentials nearby you can find Pret-à-Manger and Philpotts along with local independent sandwich shops.
- When you want to get out of the office on a sunny lunchtime, Park Square is a short walk away. Leeds has a compact city centre and 14 King Street is well located for easy access.
- The building benefits from on-site car parking, and its location on the city centre loop road gives easy access to the M62/M1 and the wider motorway network. Leeds train station is two minutes' walk away.