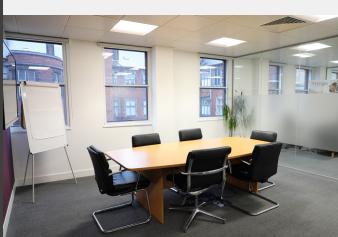

# 1,322 ft<sup>2</sup> / 24 DESKS / FULLY FITTED / READY-TO-GO WORKSPACE

www.fljltd.co.uk

- ♦ Fully fitted with 24x desks and task chairs plus 6x person boardroom
- LED lighting
- Suspended ceiling with metal ceiling tiles
- Reception / breakout space
- ♦ Fitted kitchen
- ♦ Air conditioning

## **Specification**

- Fully fitted with 24x desks and task chairs plus 6x person boardroom
- LED lighting
- Suspended ceiling with metal ceiling tiles
- Reception / breakout space
- Fitted kitchen
- Air conditioning
- Raised access floors
- Excellent natural light

## **Description**

The spacious suite is located on the 3rd floor and is available with the existing fit-out and furniture.

The impressive reception at 14 King Street is staffed by a dedicated customer service team, leaving you free to run your business.