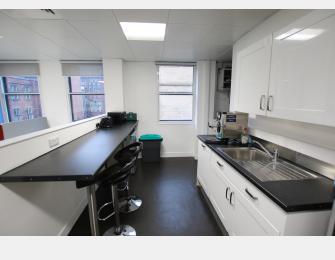

## **Specification**

- Fully fitted with 24x desks and task chairs plus 6x person boardroom
- LED lighting
- Suspended ceiling with metal ceiling tiles
- Reception / breakout space
- Fitted kitchen
- Air conditioning
- Raised access floors
- Excellent natural light