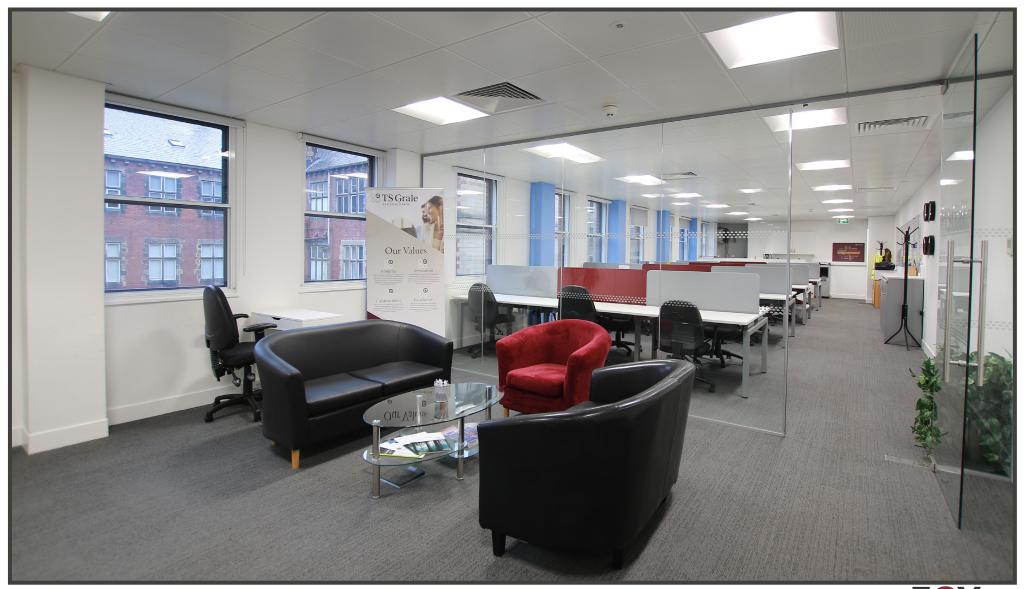

## **Description**

The spacious suite is located on the 3rd floor and is available with the existing fit-out and furniture.

The impressive reception at 14 King Street is staffed by a dedicated customer service team, leaving you free to run your business.

Add to that natural light, superfast internet, parking, bike storage and shower facilities and you've got everything you need for a growing business.