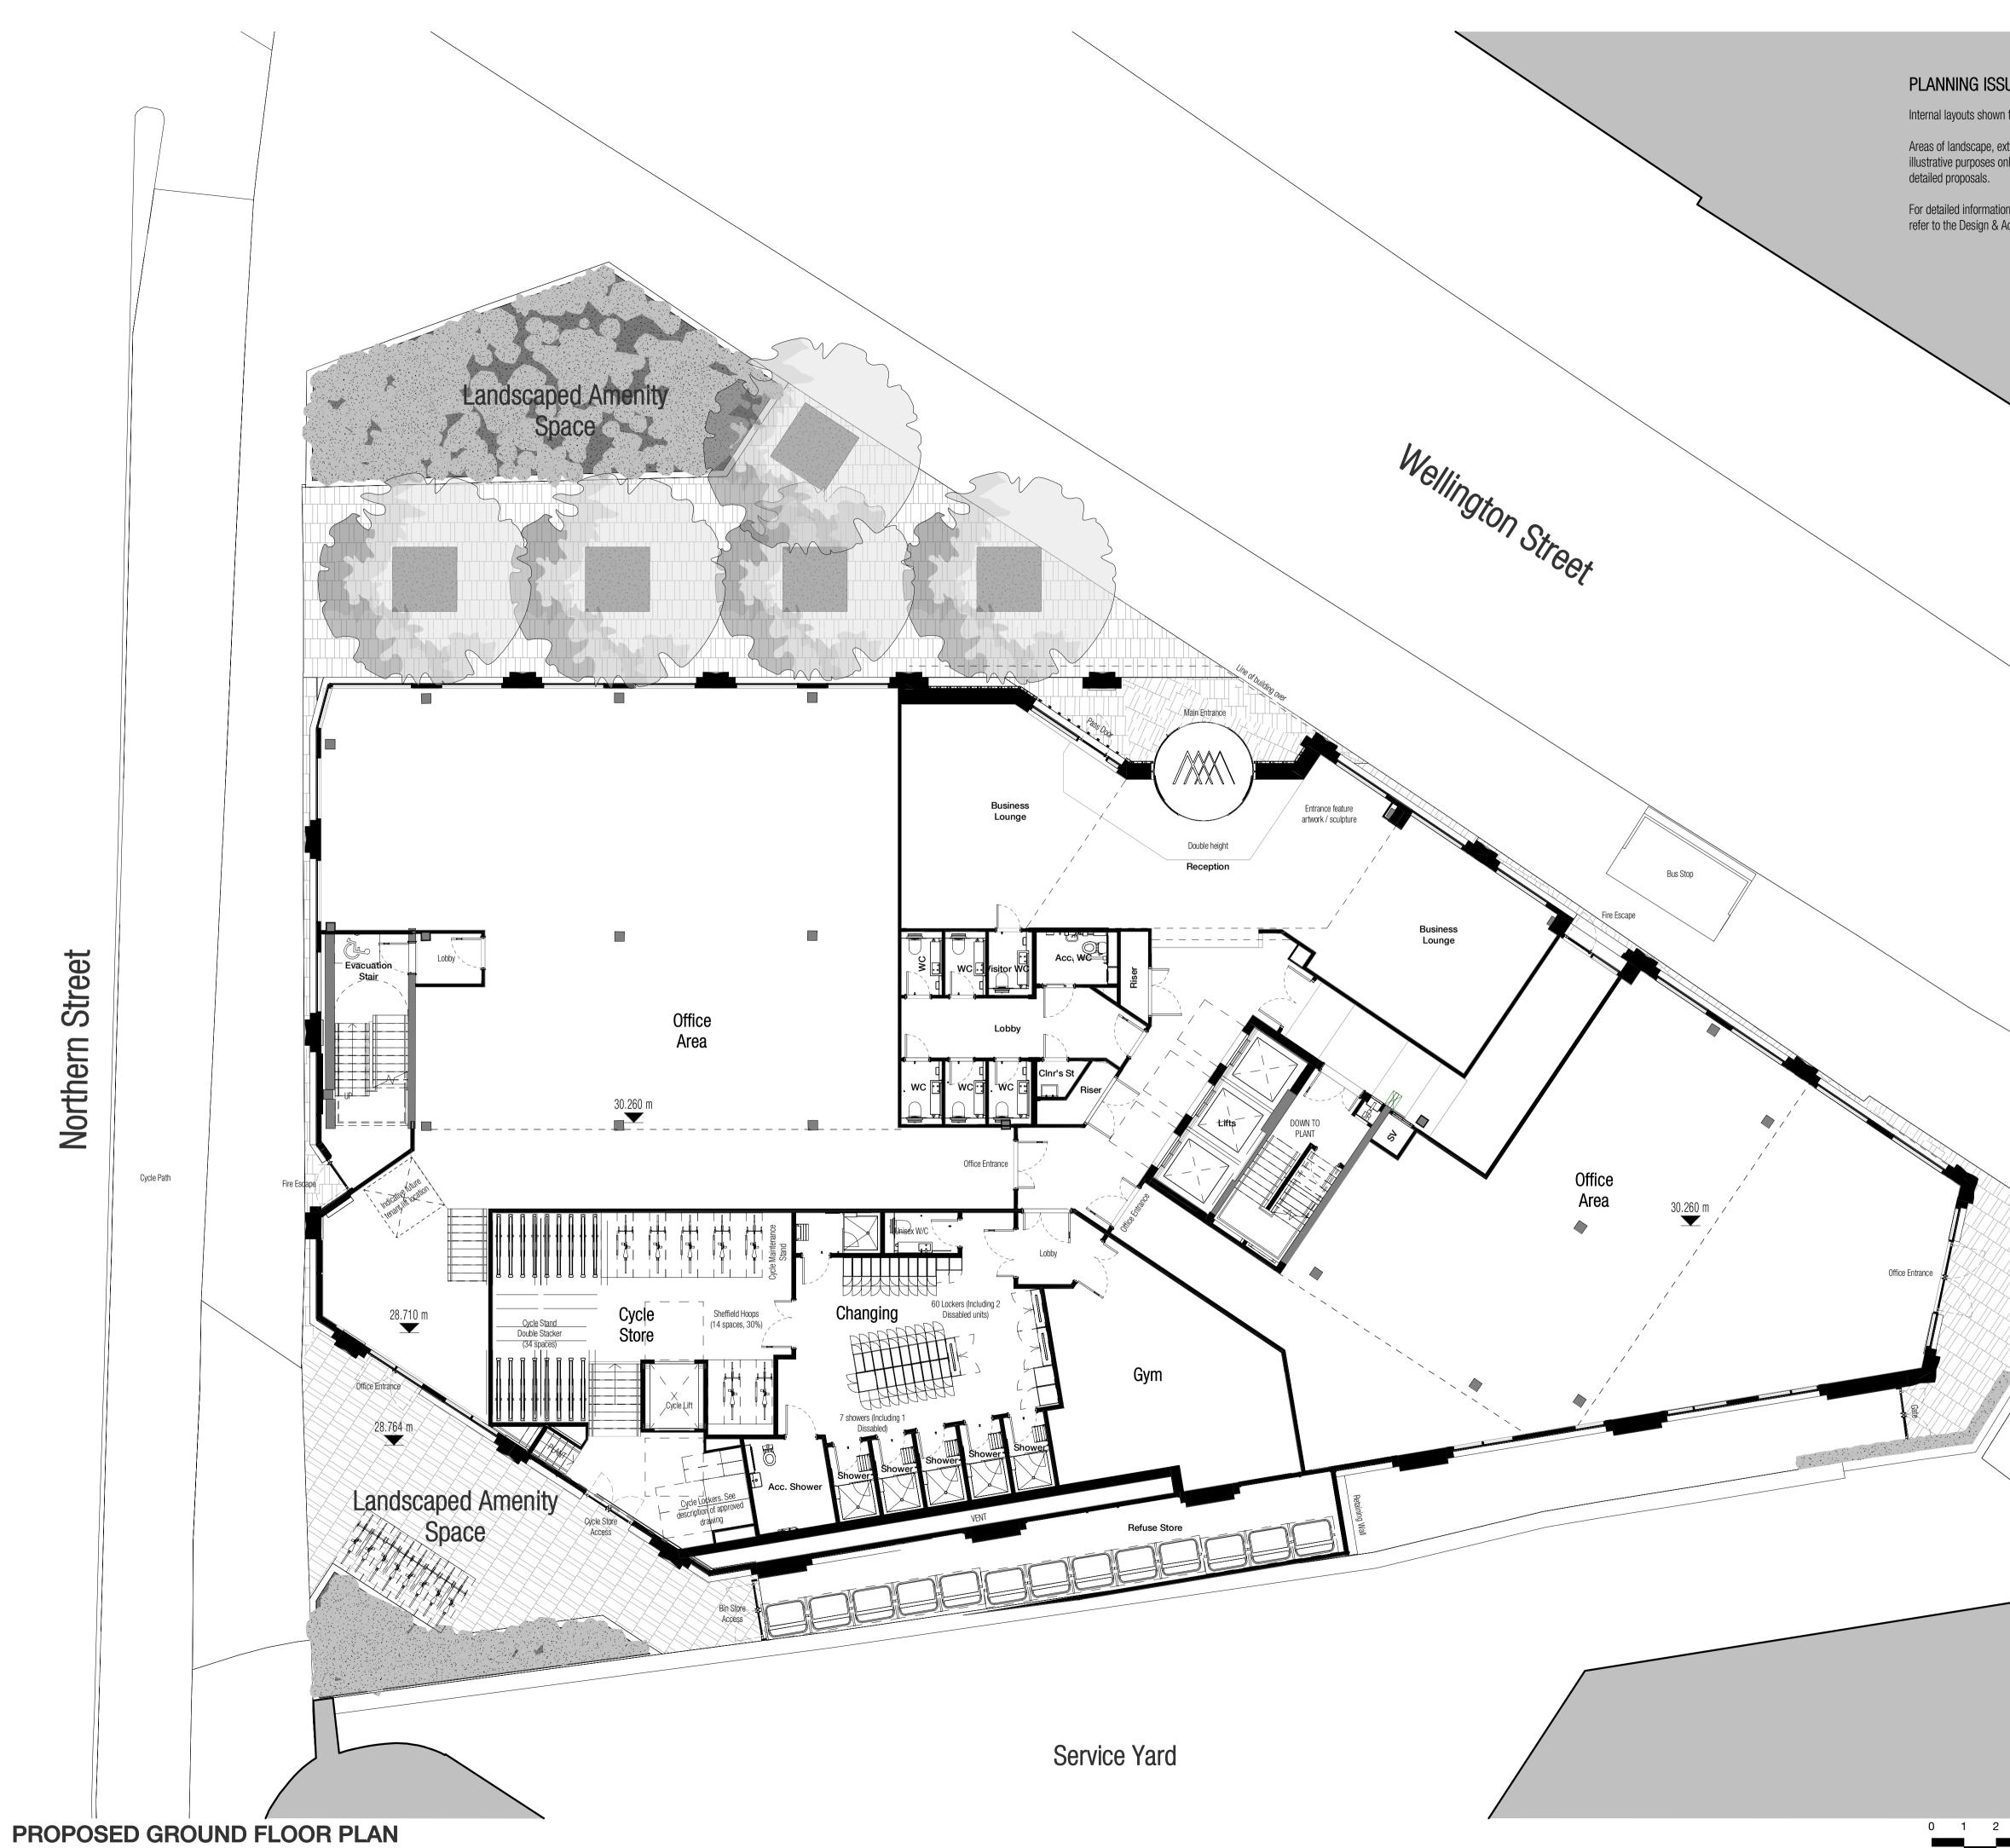

## PLANNING ISSUE NOTES

Internal layouts shown for indicative purposes only.

Areas of landscape, external seating and street furniture are shown for illustrative purposes only, refer to Landscape Architect drawings for

For detailed information on the proposed materials and finishes please refer to the Design & Access Statement.

 $\bigwedge$ 

INFORMATION CONTAINED IN THIS DRAWNG IS THE SOLE COPYRIGHT OF DLA ARCHITECTURE LTD AND IS NOT TO BE REPRODUCED WITHOUT PERMISSION

## TITLE PROPOSED GROUND FLOOR PLAN

| scale       | <sup>DATE</sup> |                |
|-------------|-----------------|----------------|
| As indicate | 18/01/23        |                |
| drawn<br>LB |                 | reviewed<br>SS |
| DLA REF     | NUMBER          | revision       |
| 2022-059    | 0202            | <b>B</b>       |