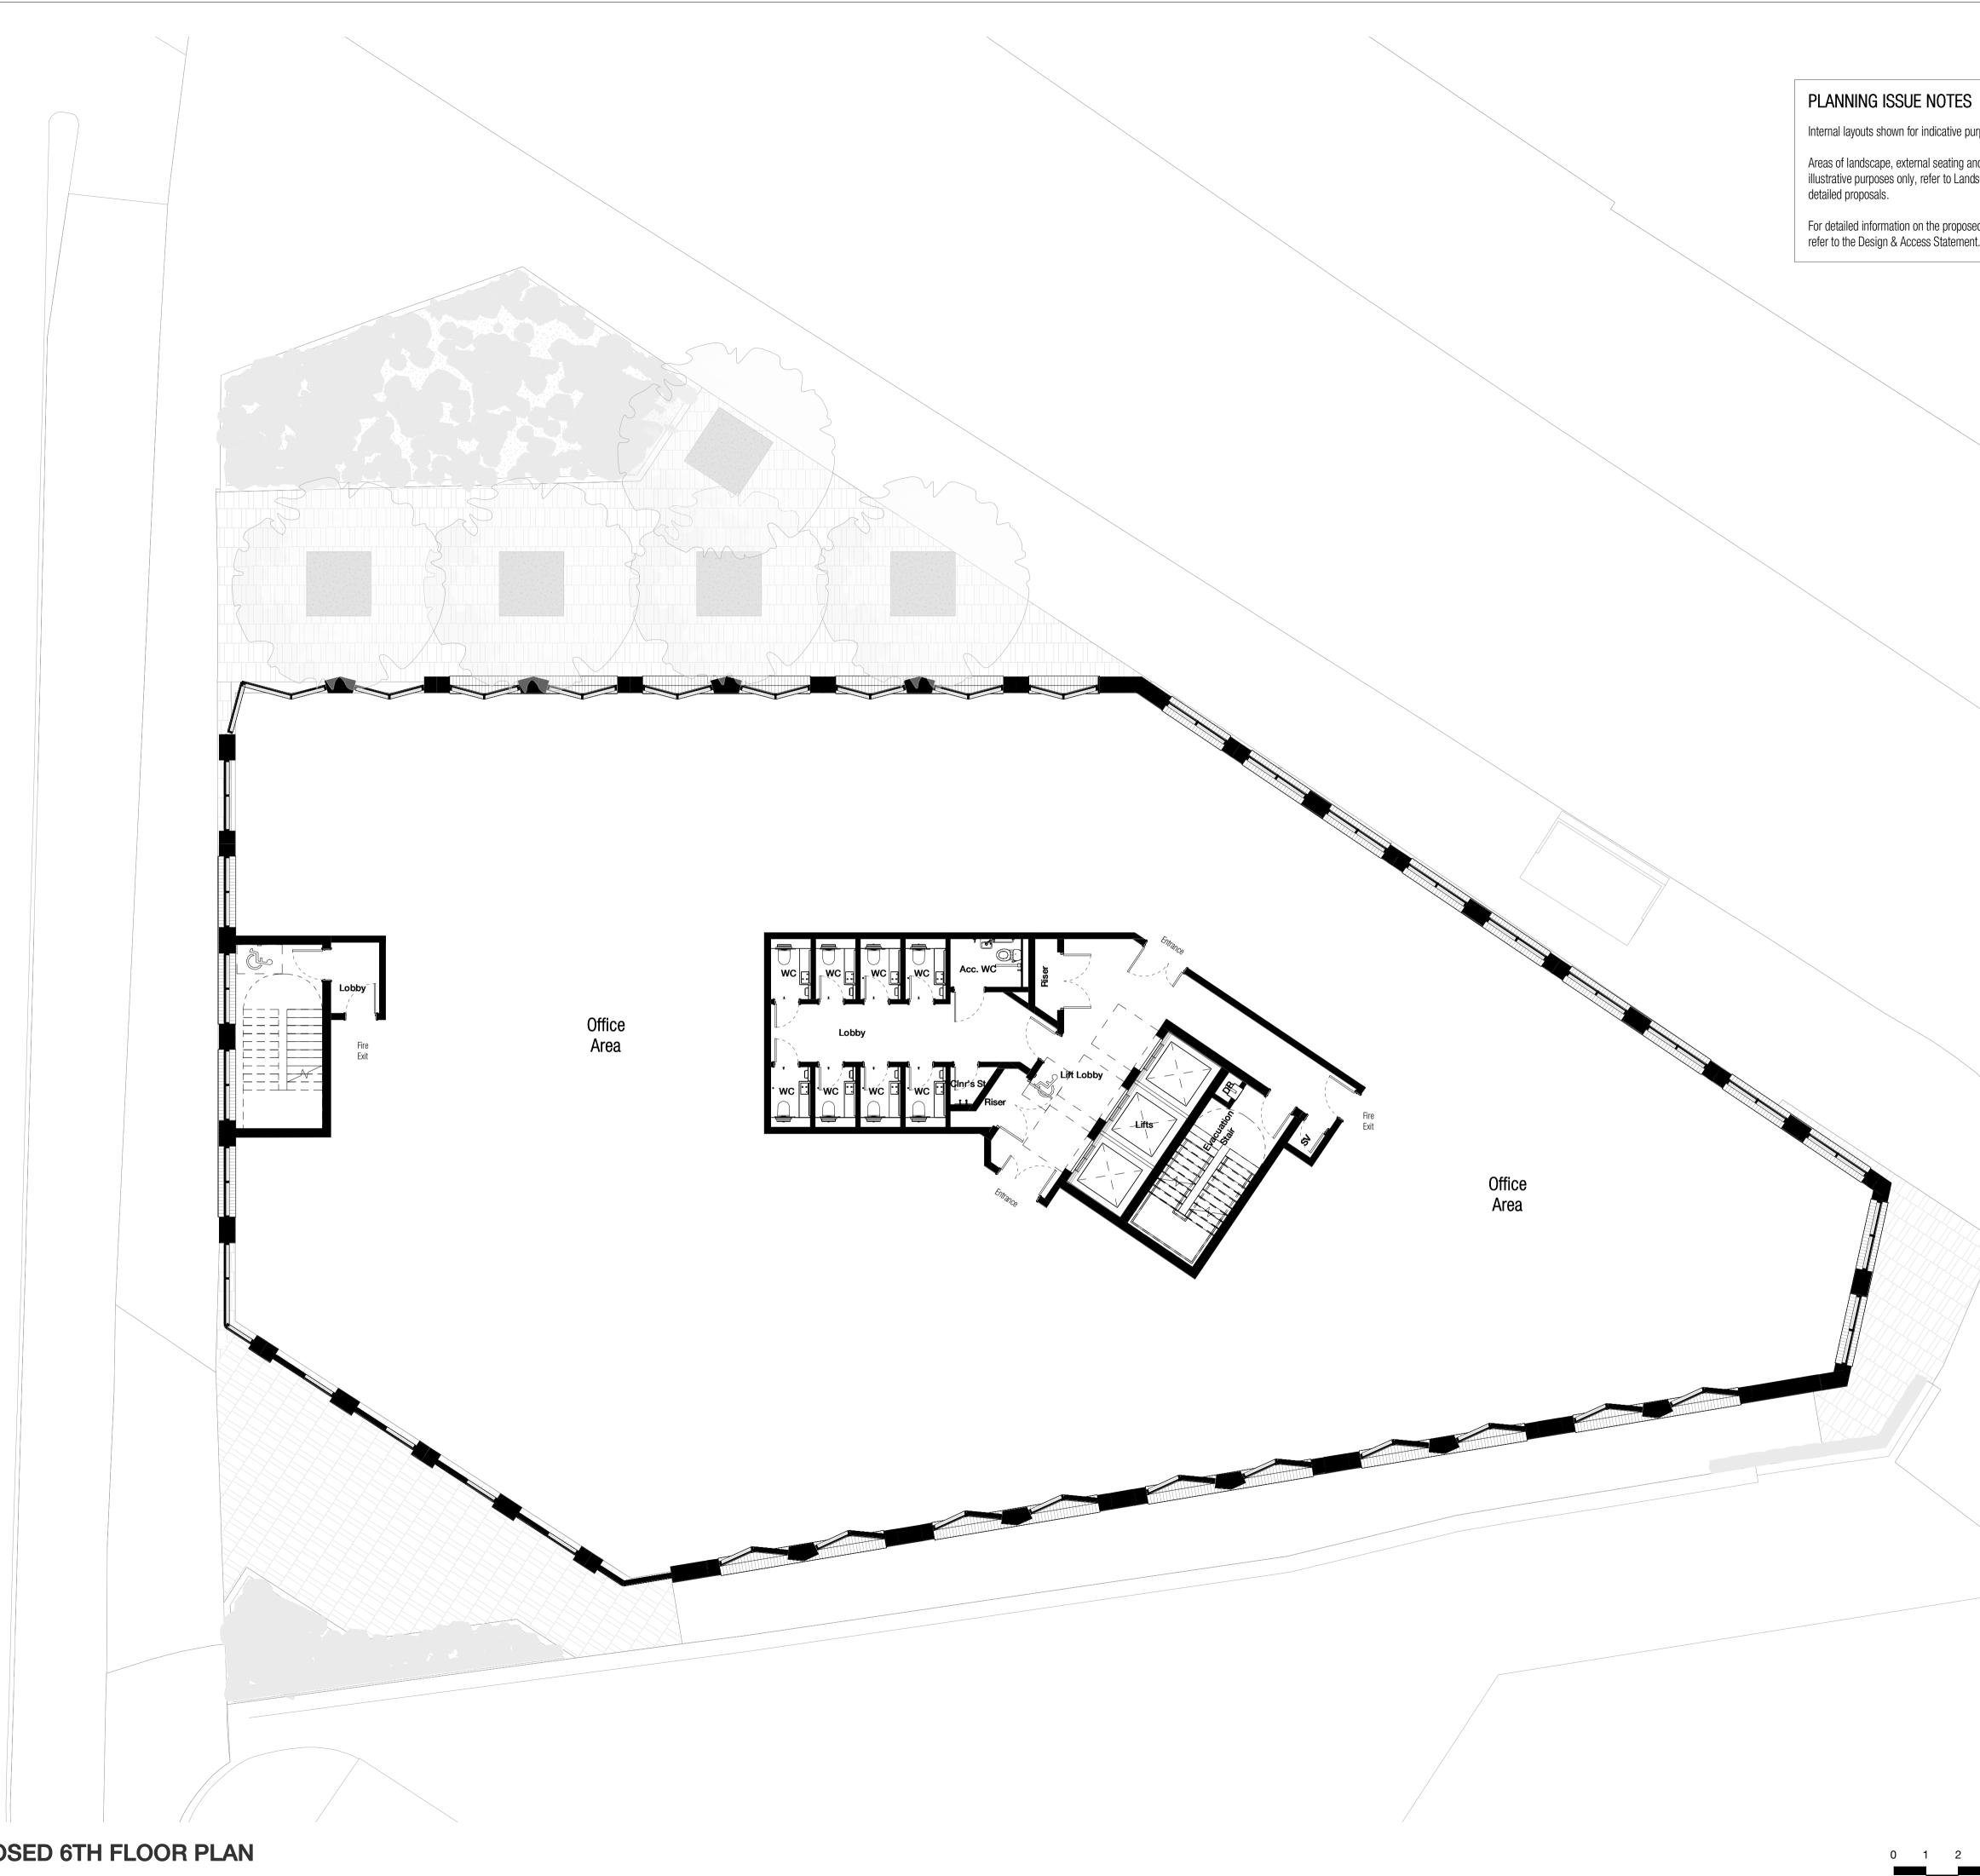

# **PROPOSED 6TH FLOOR PLAN**

1:100

Internal layouts shown for indicative purposes only.

Areas of landscape, external seating and street furniture are shown for illustrative purposes only, refer to Landscape Architect drawings for

For detailed information on the proposed materials and finishes please refer to the Design & Access Statement.

INFORMATION CONTAINED IN THIS DRAWNG IS THE SOLE COPYRIGHT OF DLA ARCHITECTURE LTD AND IS NOT TO BE REPRODUCED WITHOUT PERMISSION

### TITLE PROPOSED 6TH FLOOR PLAN

| SCALE<br>As indicated @ A1 |        | DATE<br><b>18/01/23</b> |
|----------------------------|--------|-------------------------|
| DRAWN                      |        | REVIEWED                |
| LB                         |        | SS                      |
| DLA REF                    | NUMBER | REVISION                |
| 2022-059                   | 0208   | В                       |