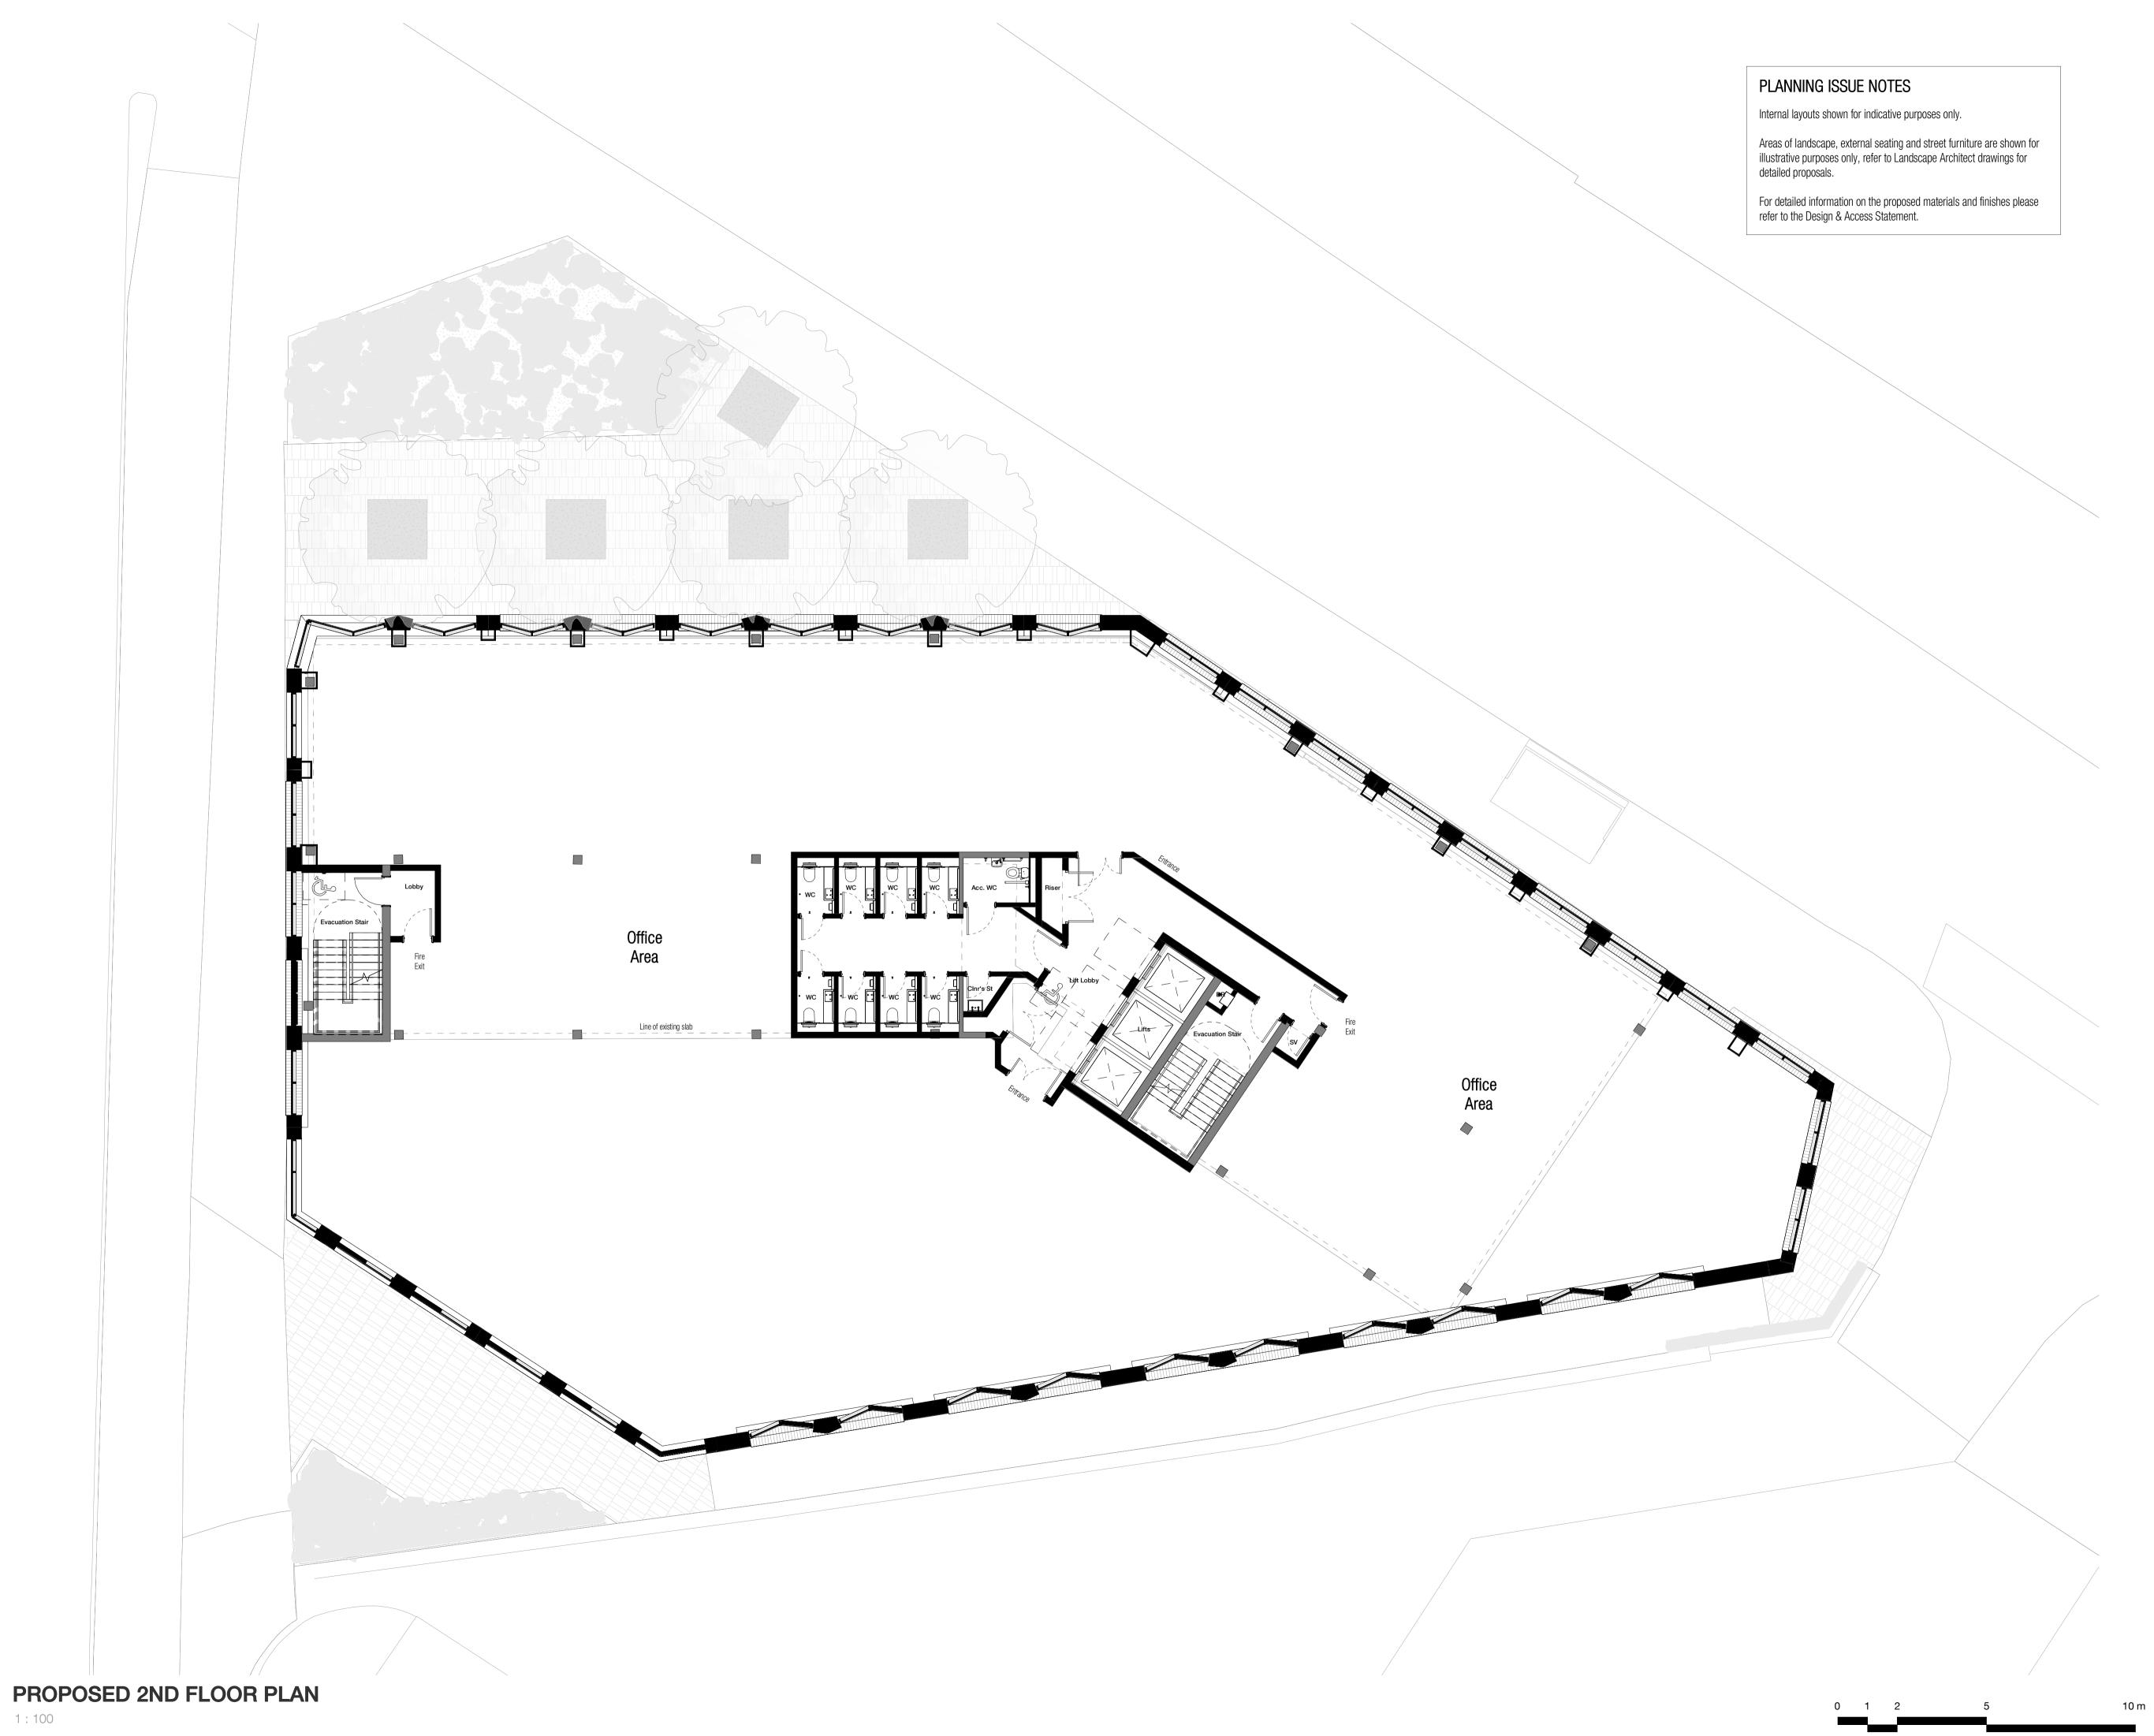

55 St Pauls Street | Leeds | LS1 2TE 0113 887 3100 www.dla-architecture.co.uk

**WELLINGTON PLAZA** 

31 WELLINGTON STREET, LEEDS

PROPOSED 2ND FLOOR PLAN

| SCALE As indicated @ A1 |                       | DATE<br>18/01/23  |
|-------------------------|-----------------------|-------------------|
| drawn<br>LB             |                       | REVIEWED<br>SS    |
| DLA REF<br>2022-059     | NUMBER<br><b>0204</b> | REVISION <b>B</b> |