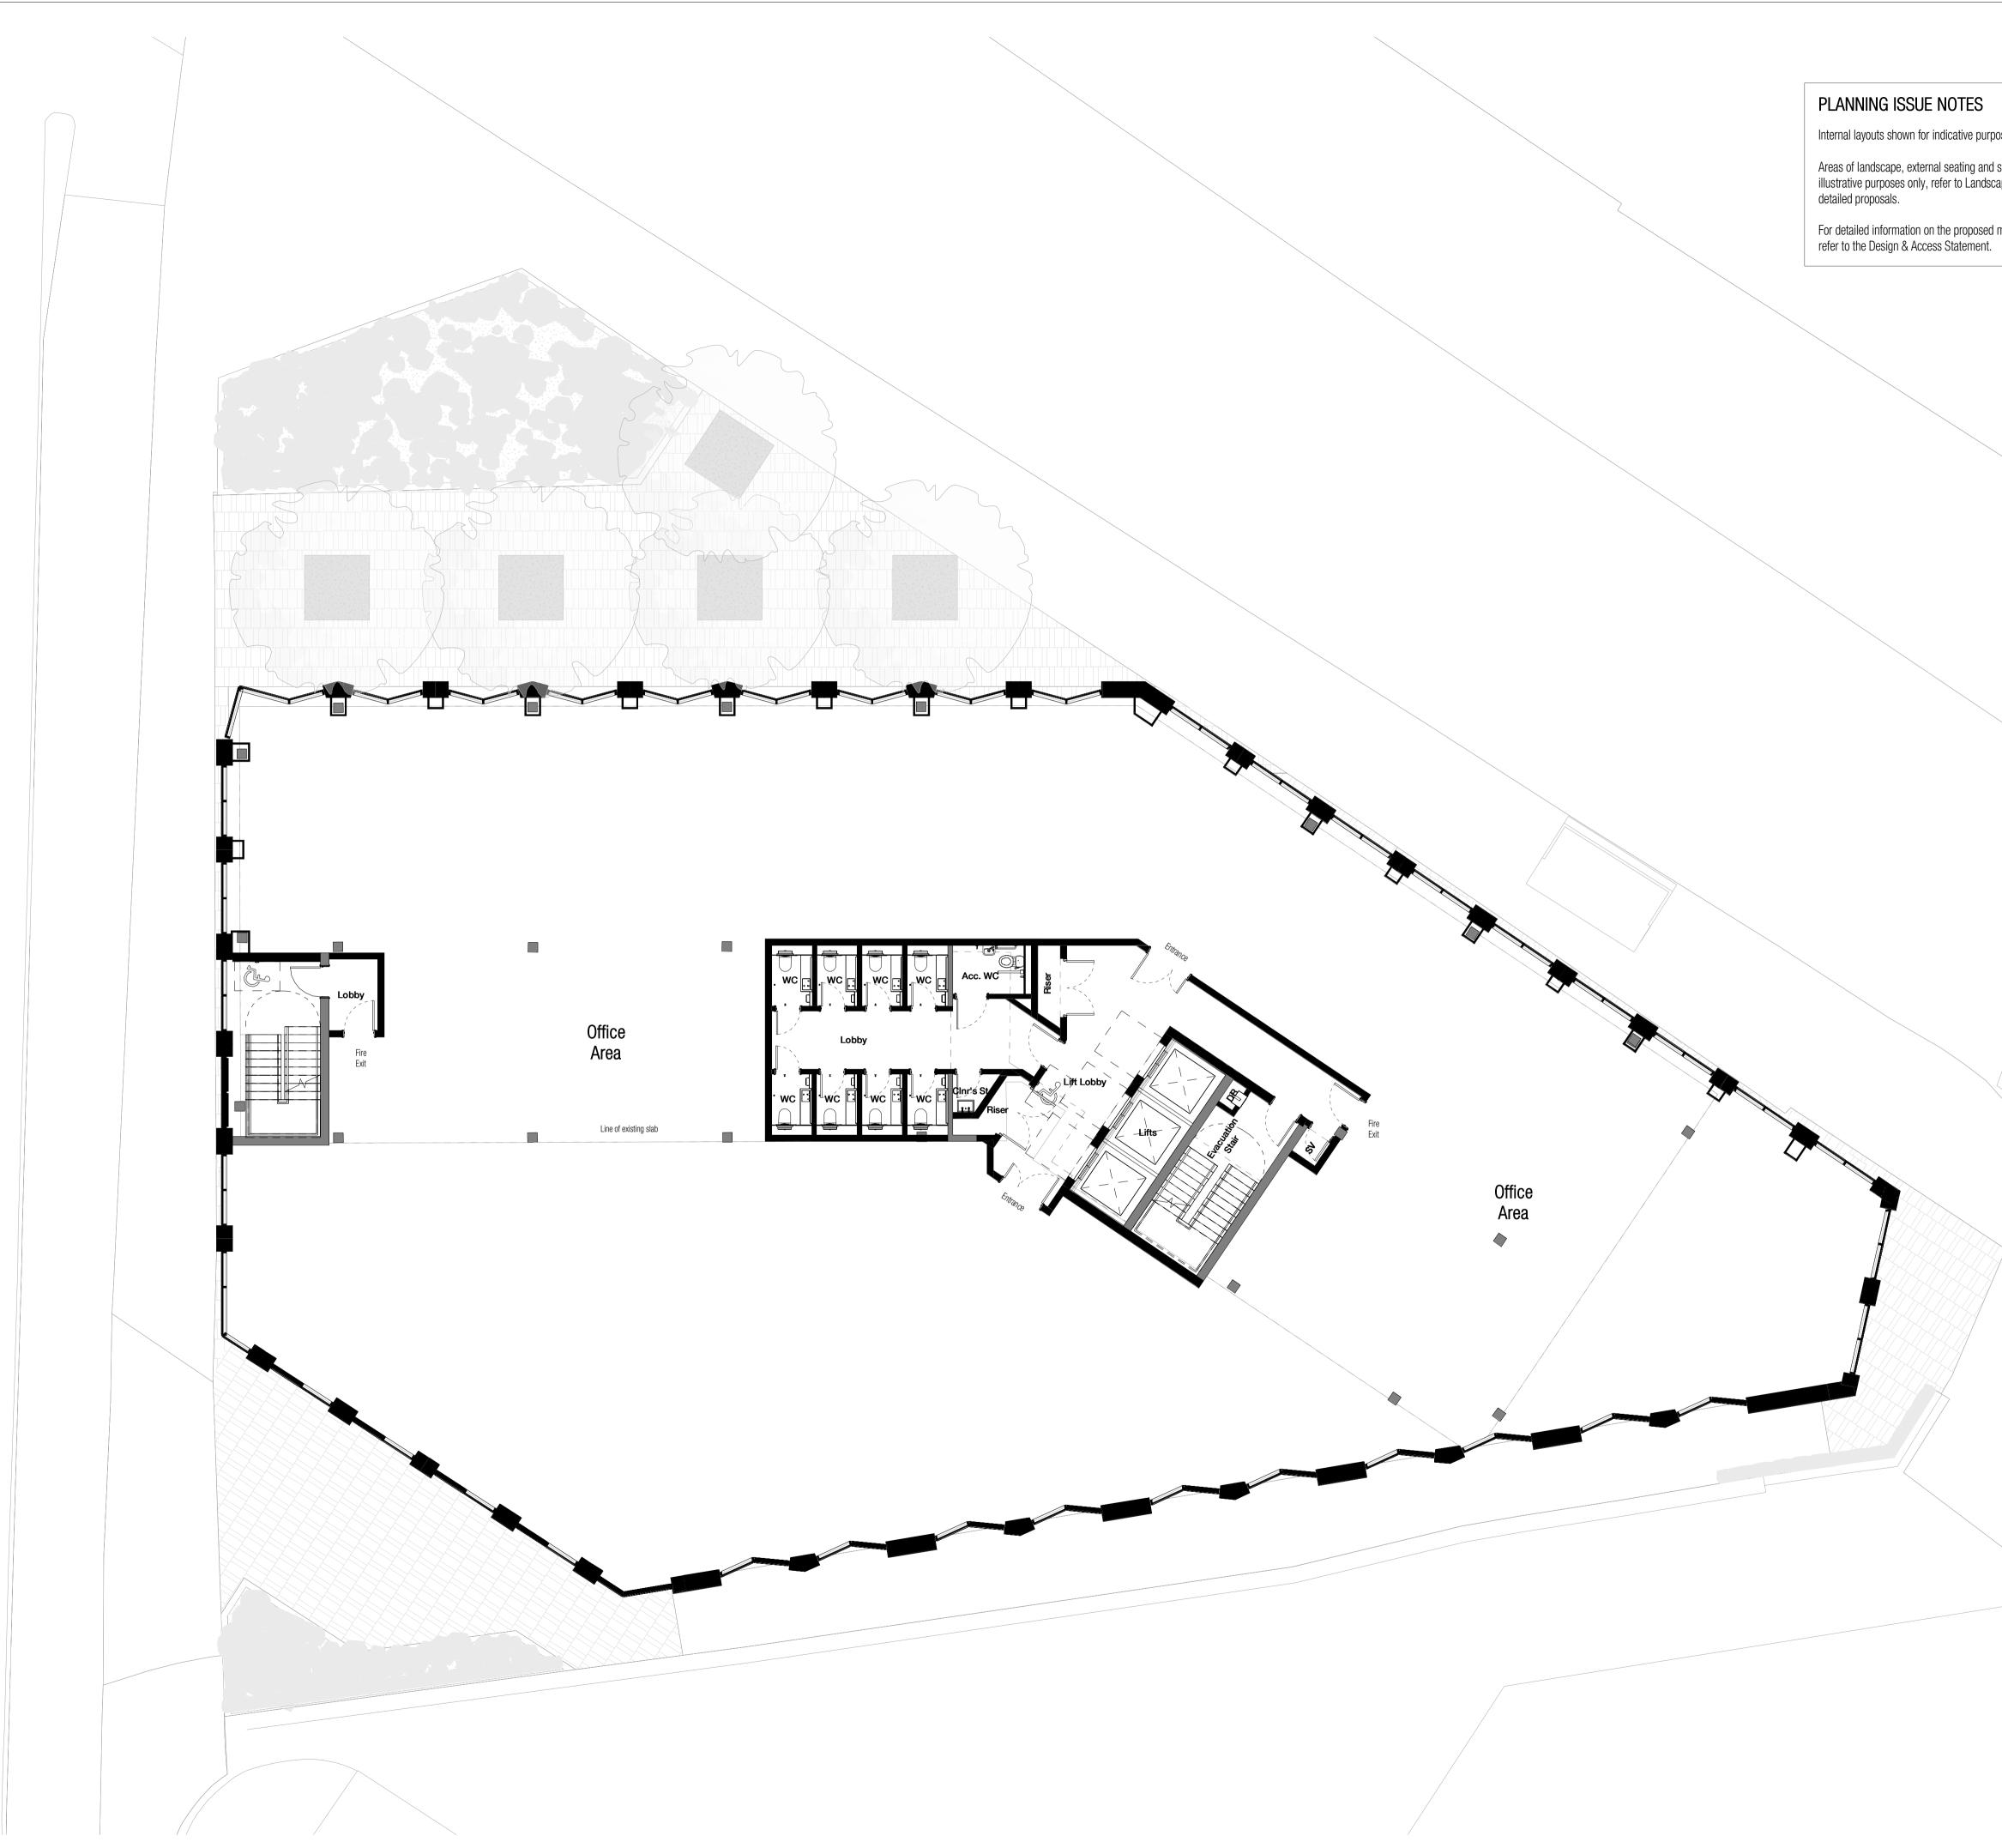

# **PROPOSED 3RD FLOOR PLAN**

1:100

Internal layouts shown for indicative purposes only.

Areas of landscape, external seating and street furniture are shown for illustrative purposes only, refer to Landscape Architect drawings for

For detailed information on the proposed materials and finishes please

INFORMATION CONTAINED IN THIS DRAWNG IS THE SOLE COPYRIGHT OF DLA ARCHITECTURE LTD AND IS NOT TO BE REPRODUCED WITHOUT PERMISSION

DO NOT SCALE, REFER TO FIGURED DIMENSIONS ONLY