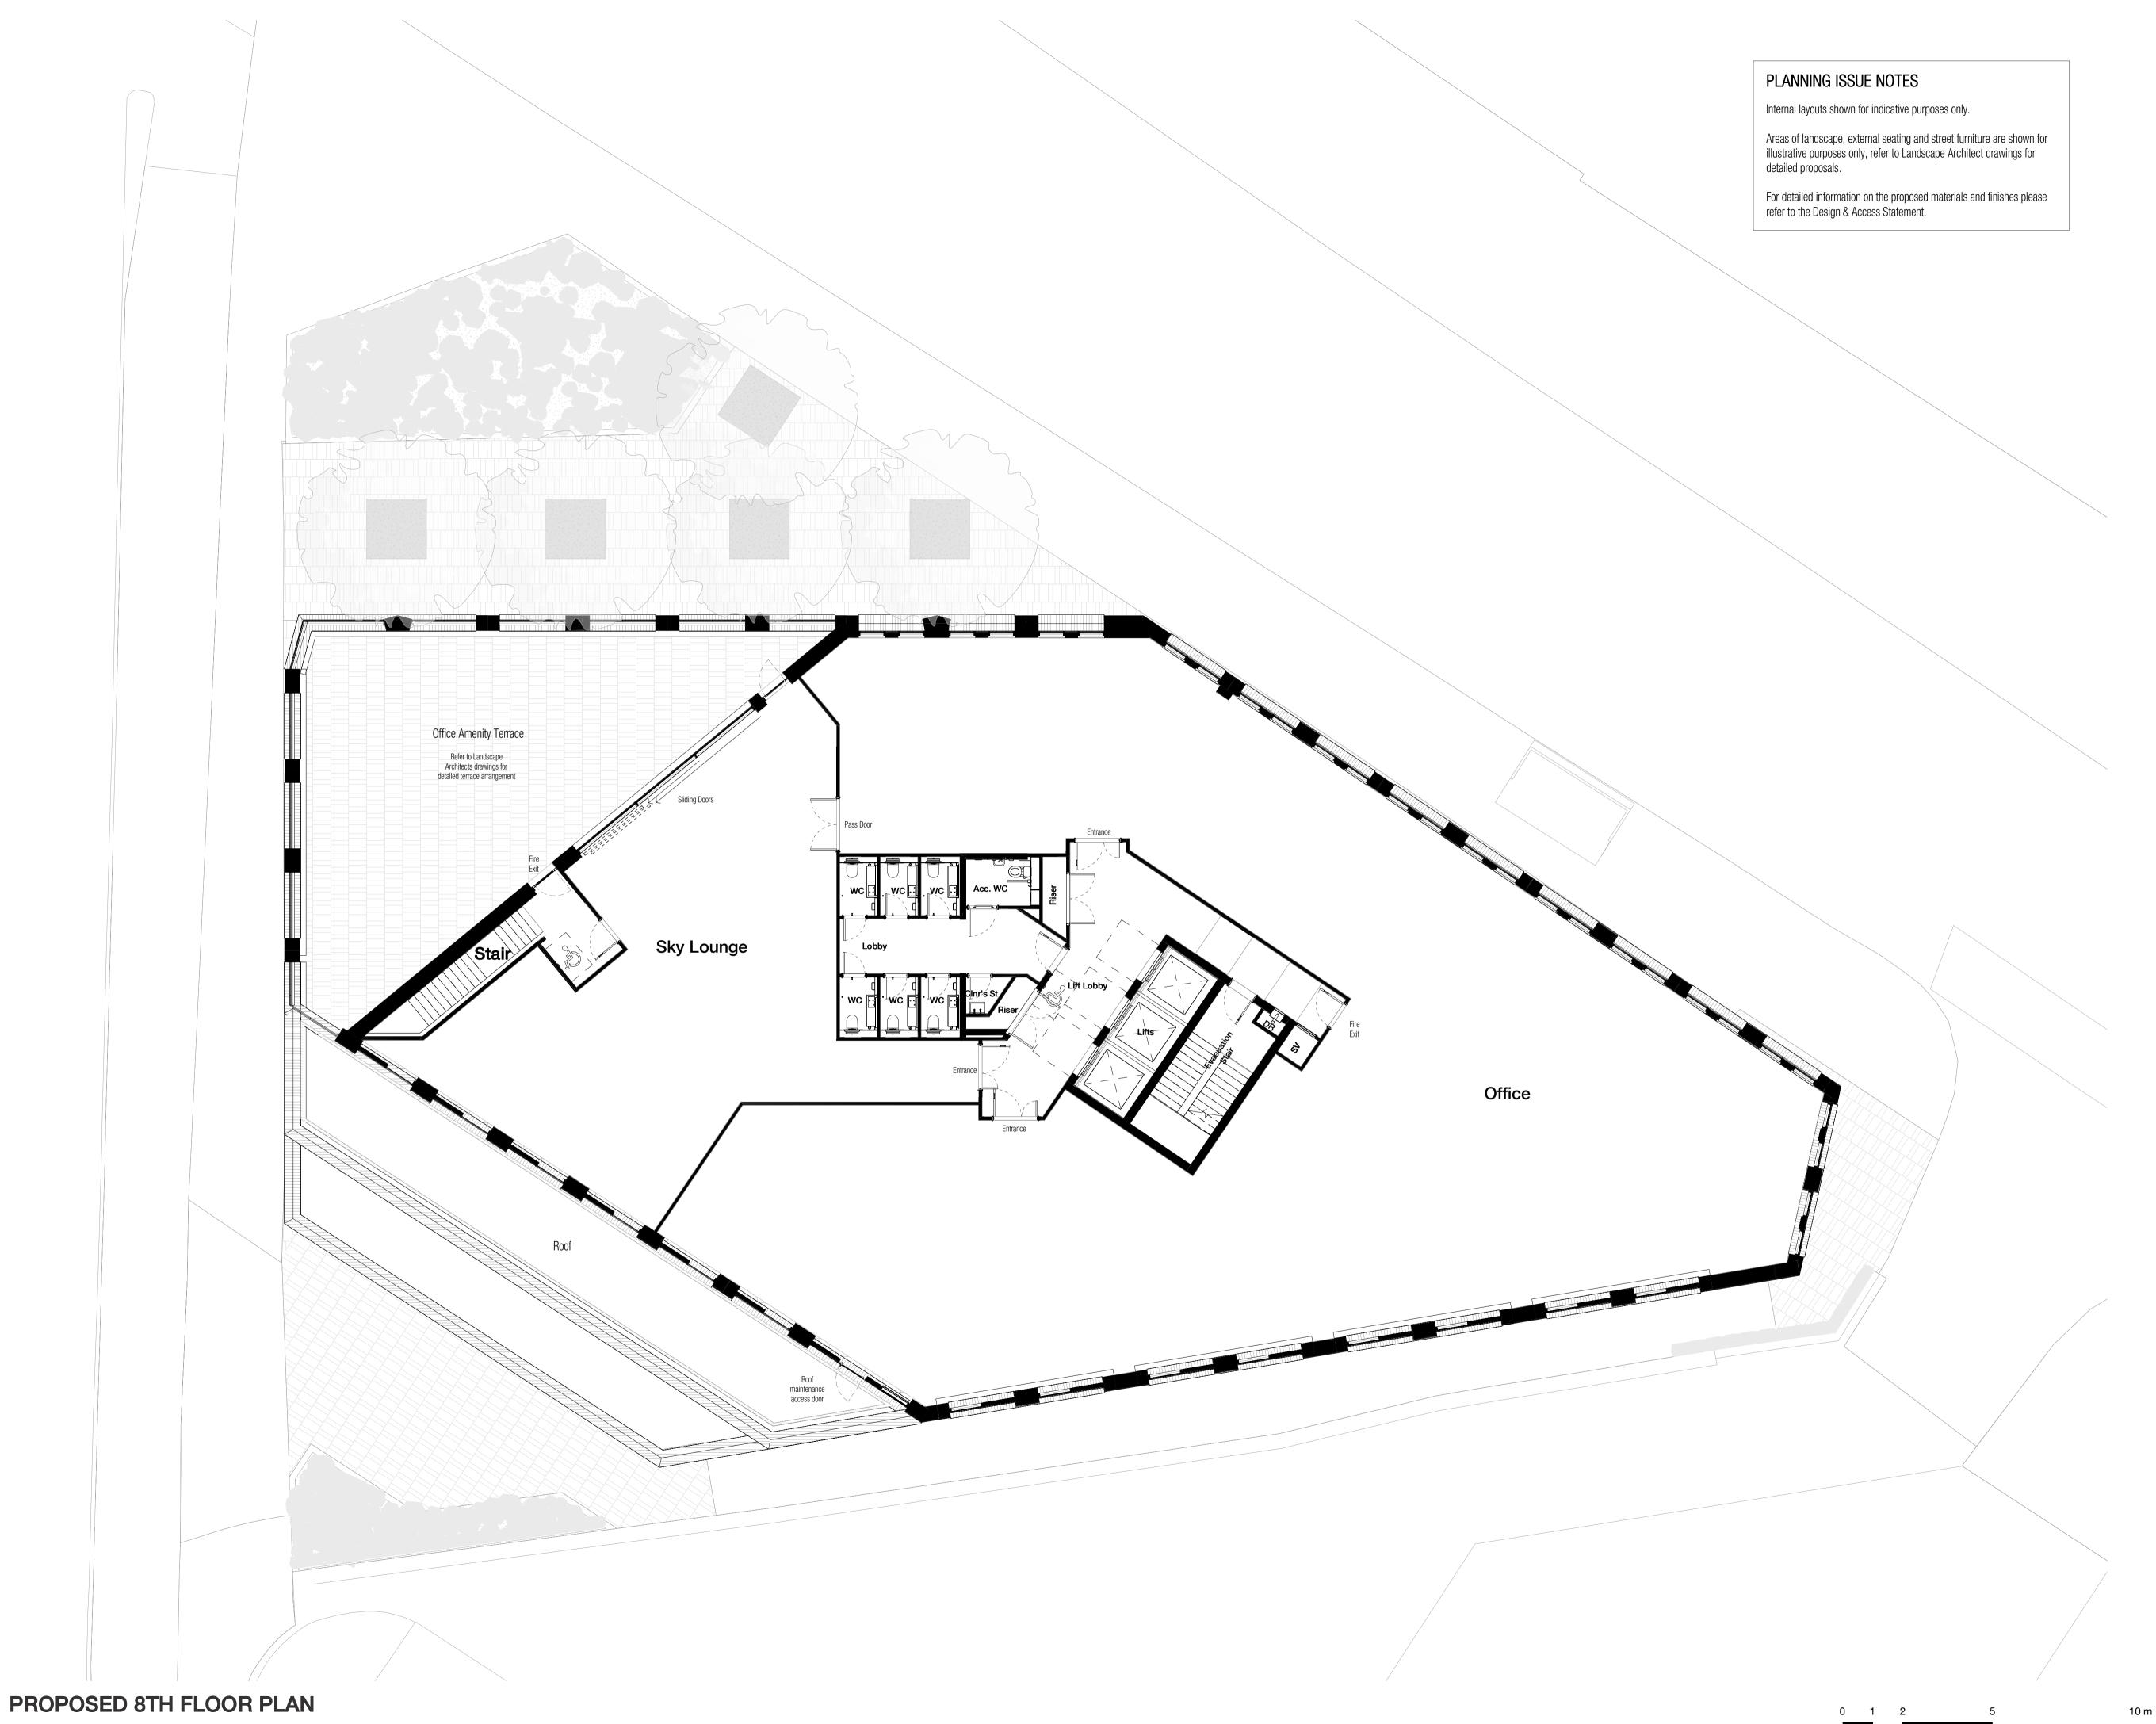

**WELLINGTON PLAZA** 31 WELLINGTON STREET, LEEDS

PROPOSED 8TH FLOOR PLAN

| SCALE As indicated @ A1 |                       | DATE<br>18/01/23 |
|-------------------------|-----------------------|------------------|
| DRAWN LB                |                       | REVIEWED<br>SS   |
| DLA REF<br>2022-059     | NUMBER<br><b>0210</b> | REVISION C       |